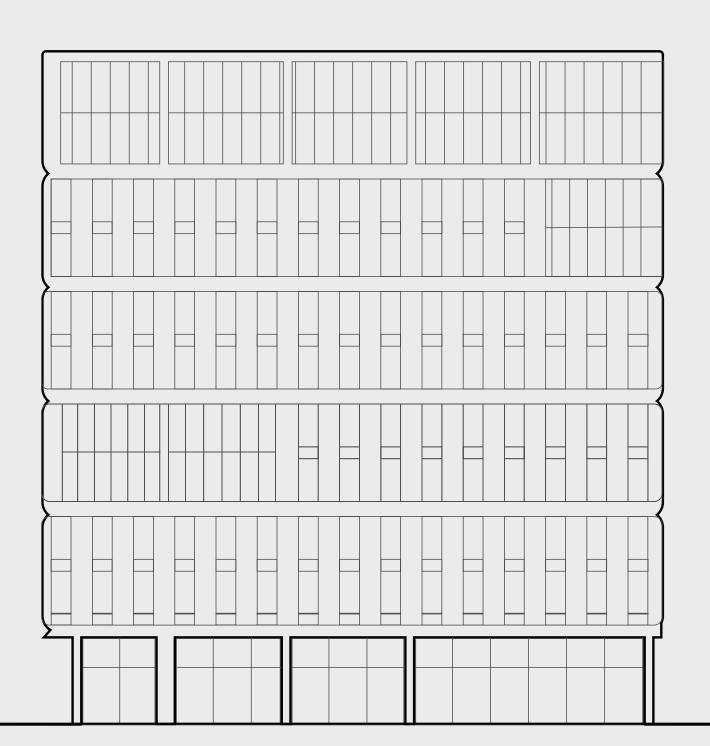

## The best things come in threes

No.2 The Future Works was the first building to be completed (told you we do things differently), with No.1 and No.3 coming along soon.

Totalling 360,000 sq ft, this three-building, Grade A office ecosystem will be the place to work, and goes toe-to-toe with anything in London – which, incidentally, is only 14 minutes away by train. We're talking rooftop terraces, restaurants, gyms, landscaping and acres of space – across one superbly inter-connected campus.

## No.2 THE FUTURE WORKS

73,500 SQ FT AVAILABLE NOW

No.1 The Future Works

No.2 The Future Works

No.3 The Future Works

The Buildings

Location

Gallery