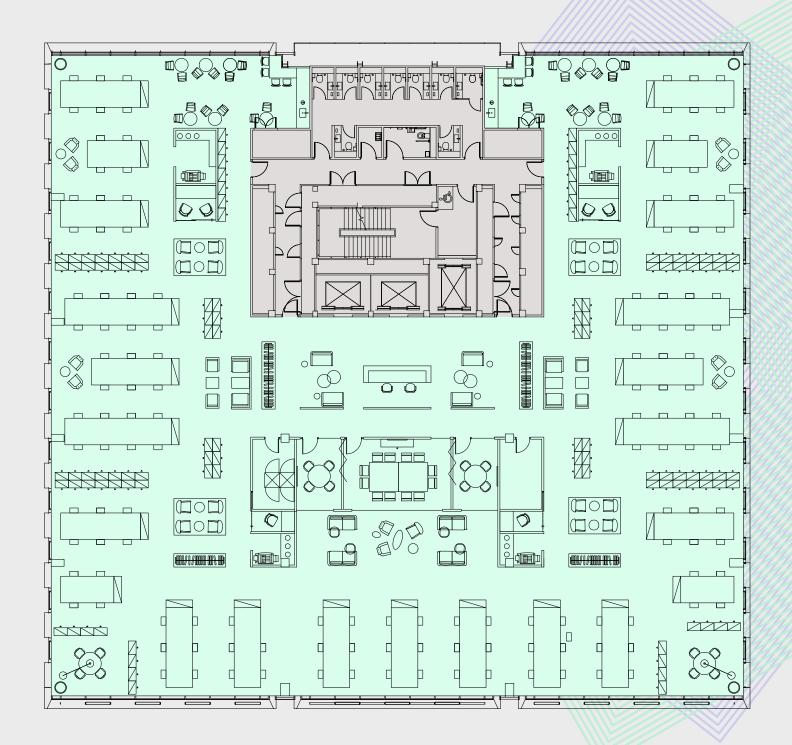

#### 1. CELLULAR LAYOUT

| Occupancy               | 90 people |
|-------------------------|-----------|
| Desk space              | 18        |
| Enclosed offices        | 32        |
| 3-4 person meeting room | 4         |
| 12 person meeting room  | 1         |
| Quiet room              | 4         |
| Break-out space         | 10        |
| Tea point               | 2         |

### 1. CELLULAR LAYOUT FOR 90 PEOPLE

TYPICAL FLOORPLATE 14,800 SQ FT