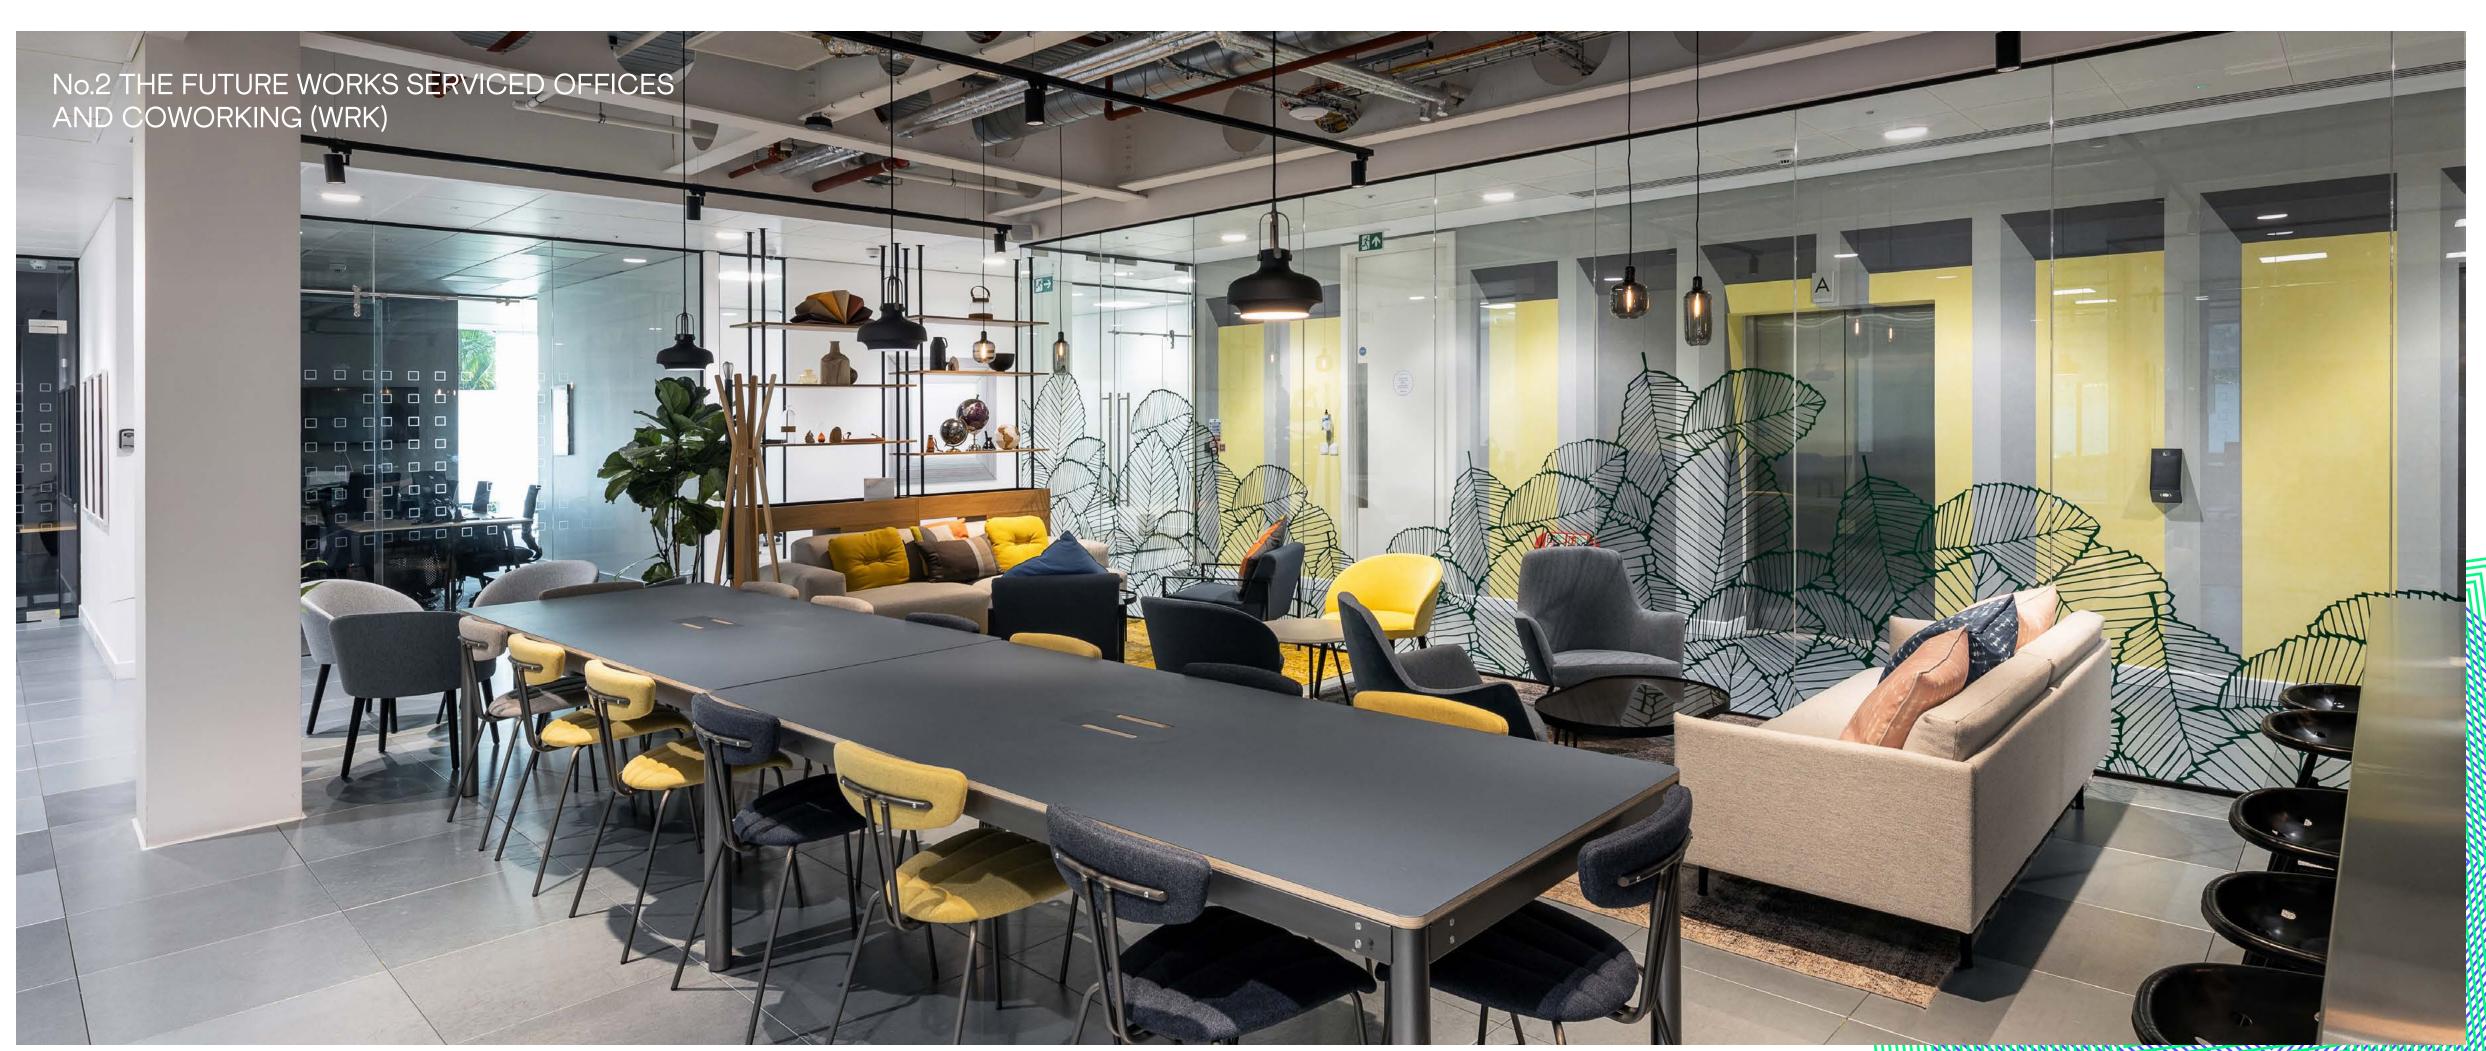

### WRK

Need flexibility? WRK bends over backwards for you. Our serviced offices and co-working spaces are ideal for startups or companies that sometimes need to scale-up. Meeting rooms, a 25-seat auditorium, WiFi, printing and use of on-site amenities – all included. Expand, contract; flex any way you want.