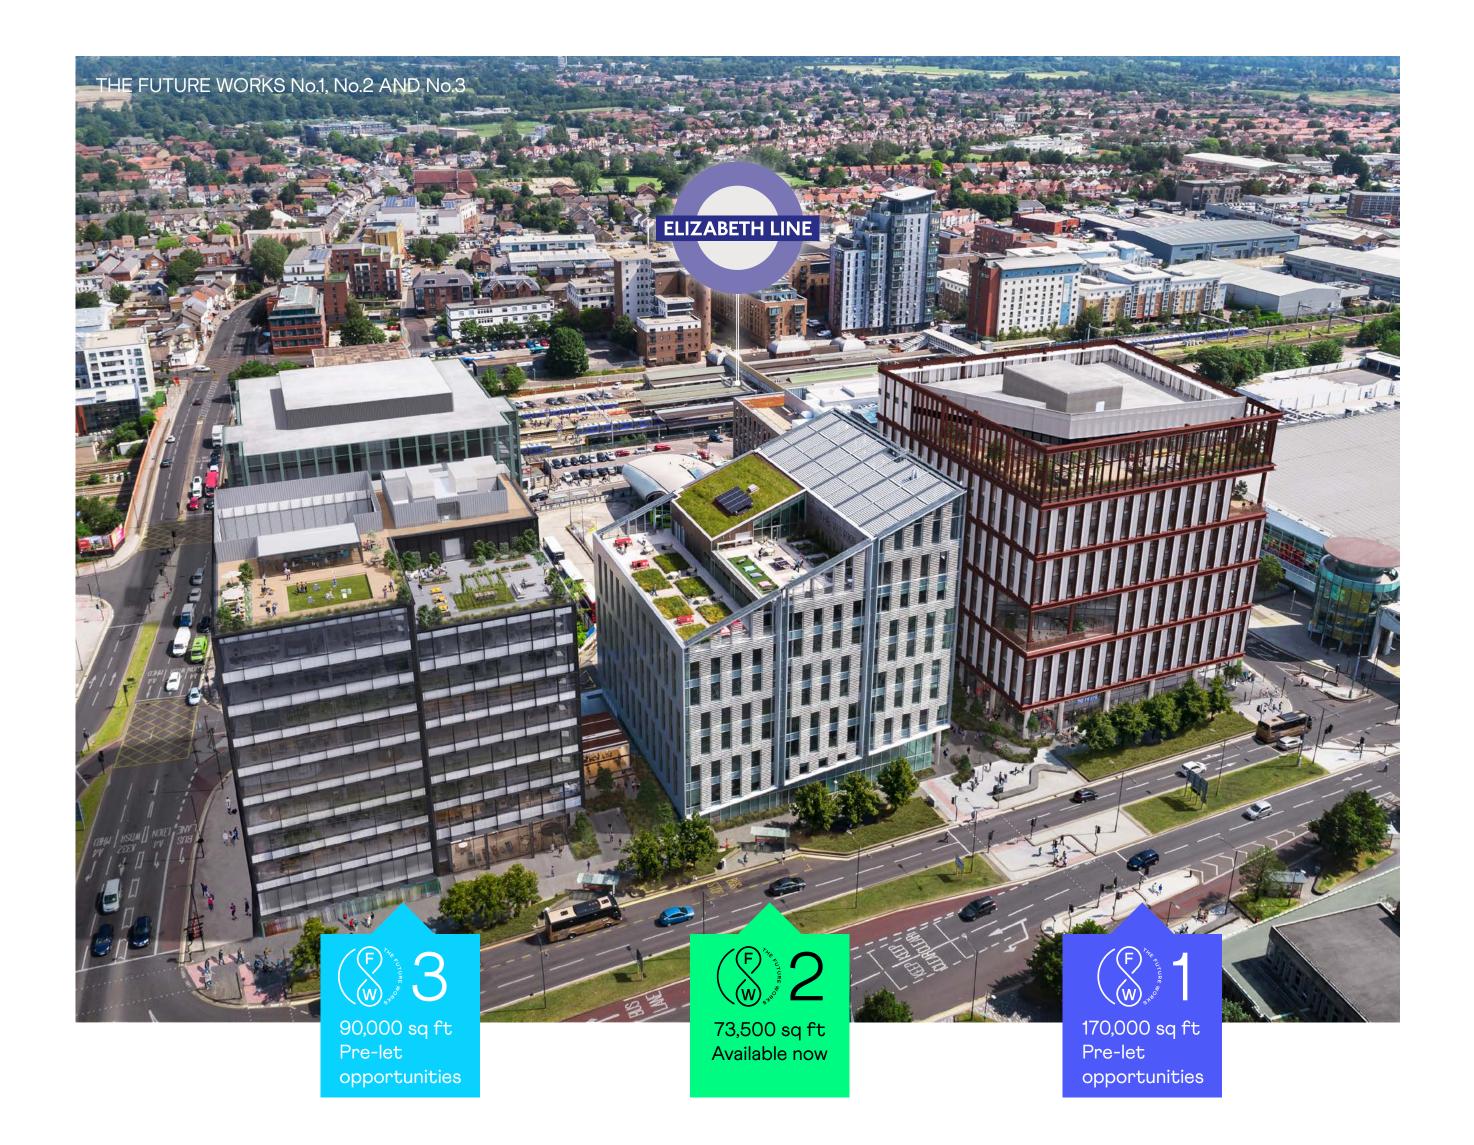

## The best things come in threes

No.2 The Future Works was the first building to be completed (told you we do things differently), with No.1 and No.3 coming along soon.

Totalling 360,000 sq ft, this three-building, Grade A office ecosystem will be the place to work, and goes toe-to-toe with anything in London – which, incidentally, is only 14 minutes away by train. We're talking rooftop terraces, restaurants, gyms, landscaping and acres of space – across one superbly inter-connected campus.

Bang in the middle of a new 'Square Mile' regeneration area, The Future Works is at the heart of Slough's commercial quarter. It's everything you'd dare to dream of x3.

The Buildings

Location

Gallery

The Team

Contact

(F) (W) 2 100,000 sq ft Available now – 73,500 sq ft

170,000 sq ft
Pre-let opportunities

F w 3
90,000 sq ft
Pre-let opportunities

The Buildings

Location

Gallery

The Team