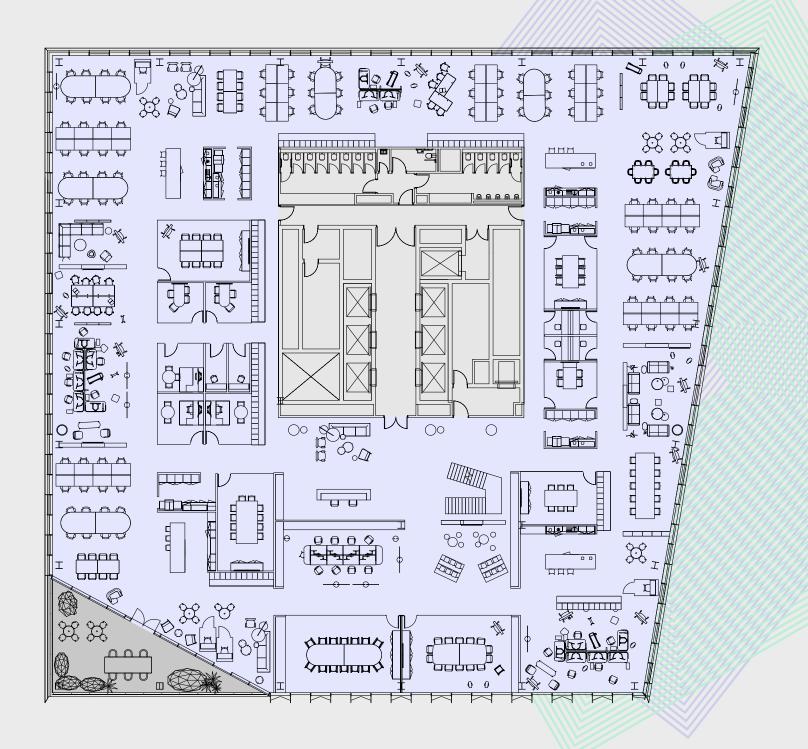

### No.1 The Future Works

## Space plans

### 2. TECH/KNOWLEDGE SECTOR OPT 2

TYPICAL FLOORPLATE 19,828 SQ FT

1:12 OCCUPANCY (154 PEOPLE)

The Buildings

Location

Gallery

The Team

Contact