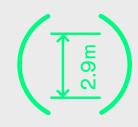

### Specification

FLOOR TO CEILING HEIGHT

2.9<sub>m</sub>

FLOORPLATES UP TO (IPMS 3)

14,800 sqft

OCCUPATIONAL DENSITIES AT 1:10 SQ M WITH THE FLEXIBILITY TO ENHANCE TO 1:8 SQ M

1:10

BREEAM RATING **EXCELLENT** 