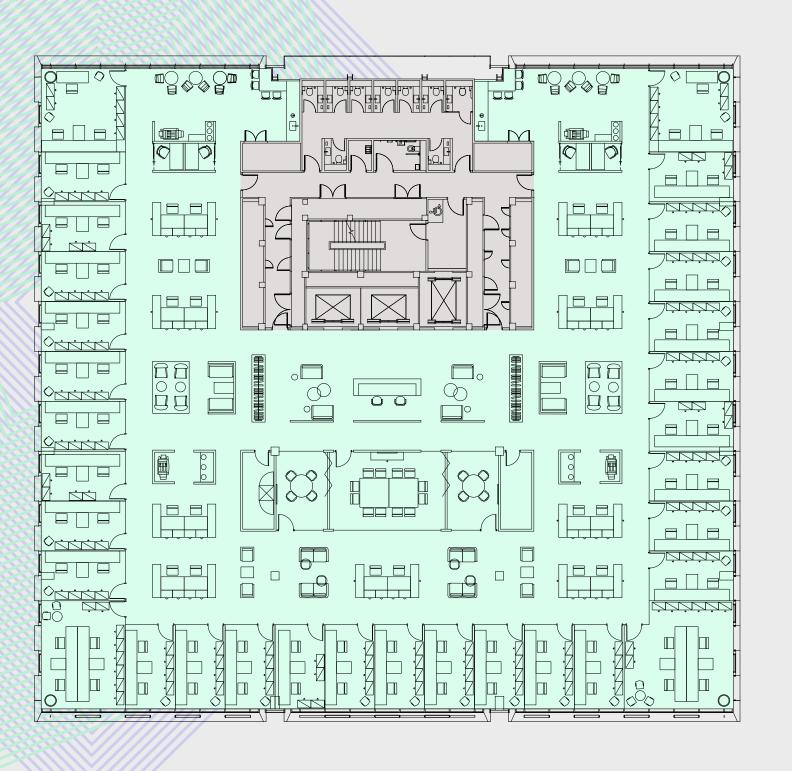

## Floor plans

AVAILABLE SPACE 7,329 SQ FT (IPMS 3)
FWI - PLUG AND PLAY 7,004 SQ FT (IPMS 3)

### TYPICAL FLOOR

FLOORPLATE 14,800 SQ FT (IPMS 3)

The Buildings

Location

Gallery

The Team

Contact