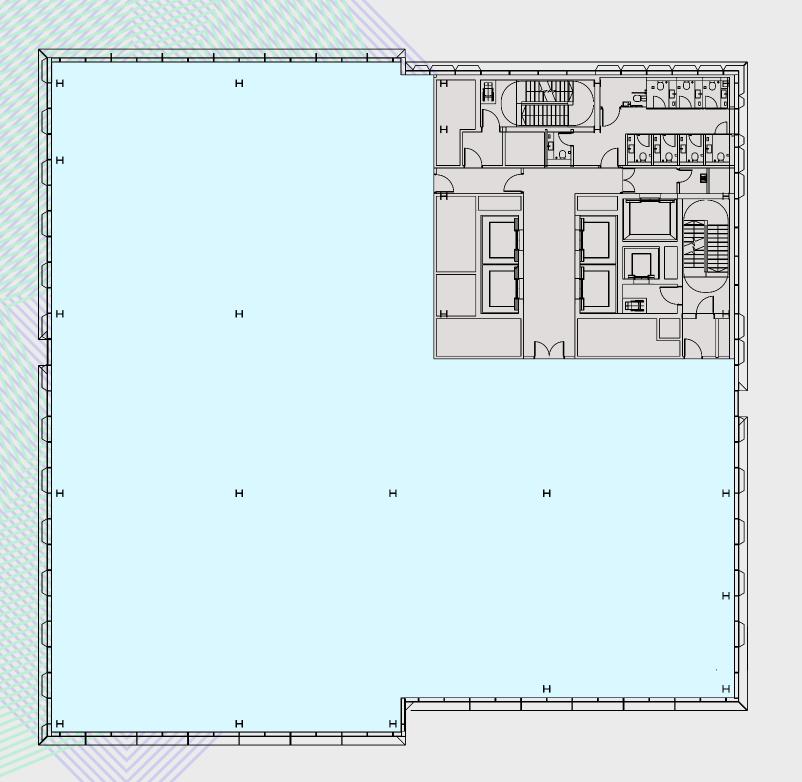

## Floor plans

AVAILABLE SPACE 7,329 SQ FT (IPMS 3)
FWI - PLUG AND PLAY 7,004 SQ FT (IPMS 3)

### TYPICAL FLOOR

FLOORPLATE 14,800 SQ FT (IPMS 3)

The Buildings

Location

Gallery

The Team

Contact