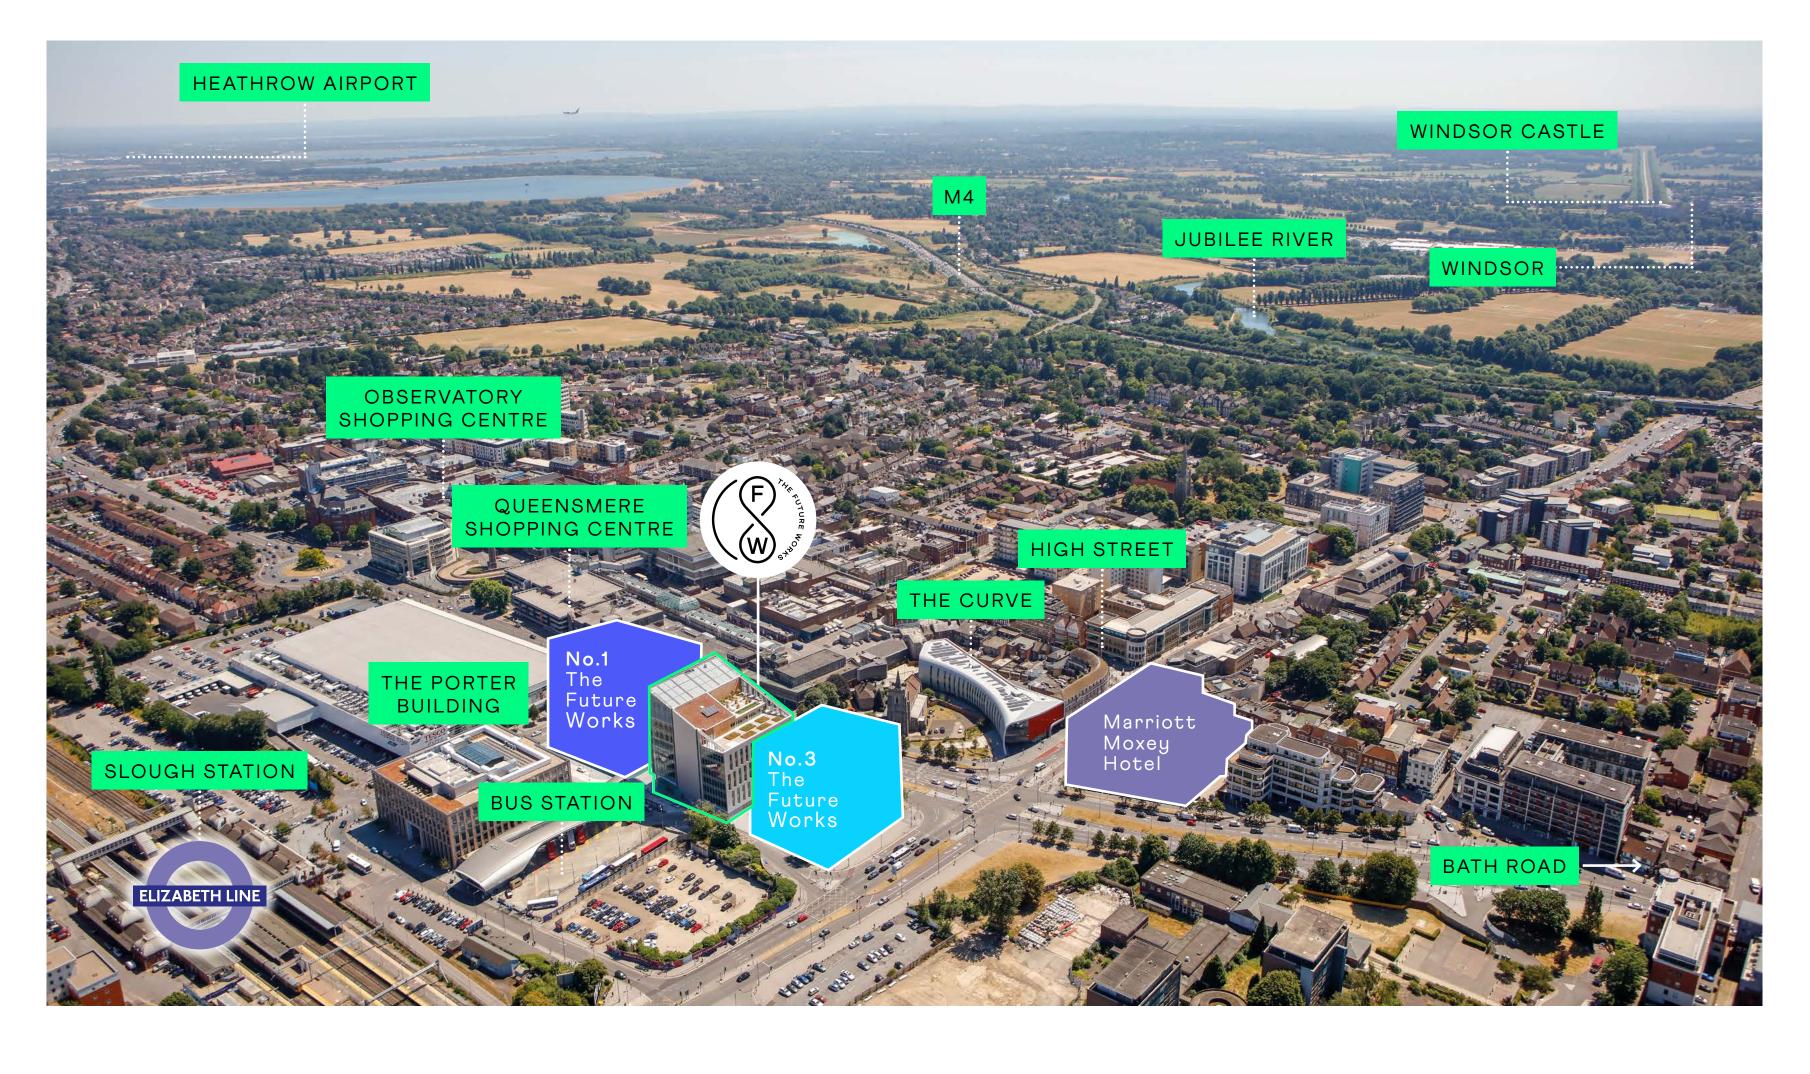

# Right here, right Slough

Slough. 14 minutes by train from Paddington and Heathrow, and slap bang in the middle of the Thames Valley. Centre for Cities calls it 'the most productive location in the UK'. And at the heart of it all is The Future Works. Two minutes to the train station, right next to the bus station, surrounded by leisure facilities and amazing countryside. It's got it all. Right here, right Slough.

# Just a step outside London

The Future Works is connected to every corner of the UK. And with Heathrow just 15 minutes away – the world.

By road, cycle path, bus or train; The Future Works couldn't be better connected. Grab your jacket and a two-minute walk later you're at the train station. And if that's not close enough for you, the bus station is literally seconds away.

There's lots of secure basement parking and charging points on site. And with so much bike space, it's an eco-commuters dream come true. Plus, the new Elizabeth Line is coming in 2022, which will zip to Bond Street in 30 minutes flat.