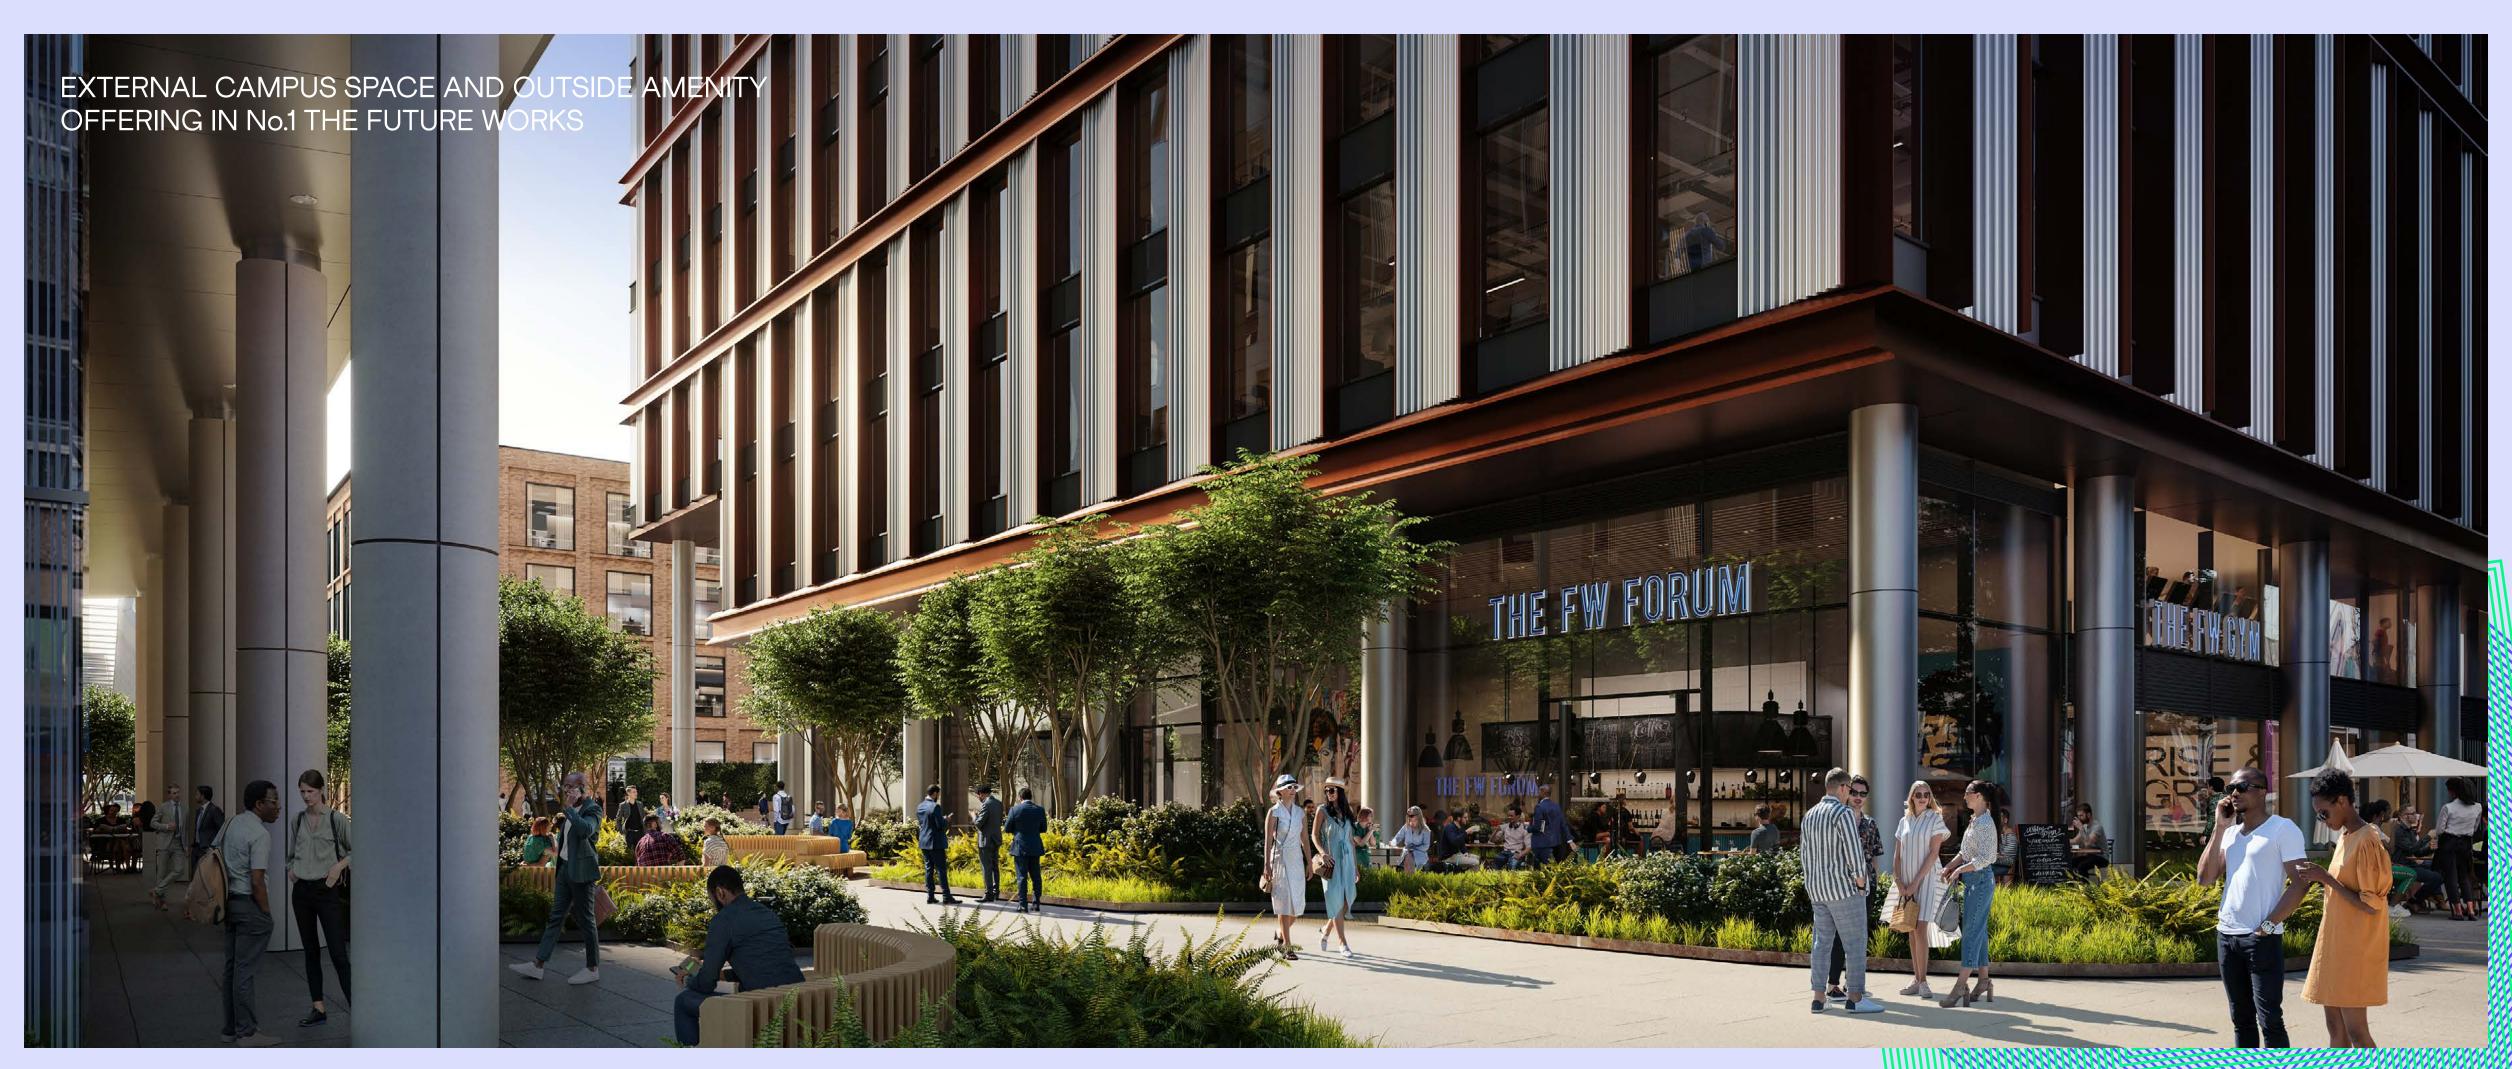

## All work and no play? No thanks

The Future Works isn't just an office space; it's part of the community.

Overview

The public space around the buildings is huge. When the future phases are built and the new campus is in full swing, there'll be four gardens, retail units (we're thinking bistro, coffee shop, florists and maybe a juice bar) and private nooks for catching the sun or reading a book.

There'll be artisan food trucks, pop-ups, and personal training sessions to burn the calories off again. And the big showstopper will be live music and summer movie nights on the bleachers of our super-cool, 100-seat outdoor auditorium. Back To The Future, anyone?

# As recommended by retail therapists

You don't go to work to shop, but it's good to know you're never far from an emergency box of paperclips or bottle of Chanel No.5. The Future Works campus will have its own corner retail spaces. And with plans for a new shopping district, there's endless ways to blow your bonus.

- 1 Lucy's Kitchen (open now)
- (2) Food & Drink
- 3 Landscaped Seating & Gardens
- 4 The Gym & Studio
- 5 Auditorium
- 6 Events Pavillion

Think different, work different. thefutureworksslough.com

Sustainability