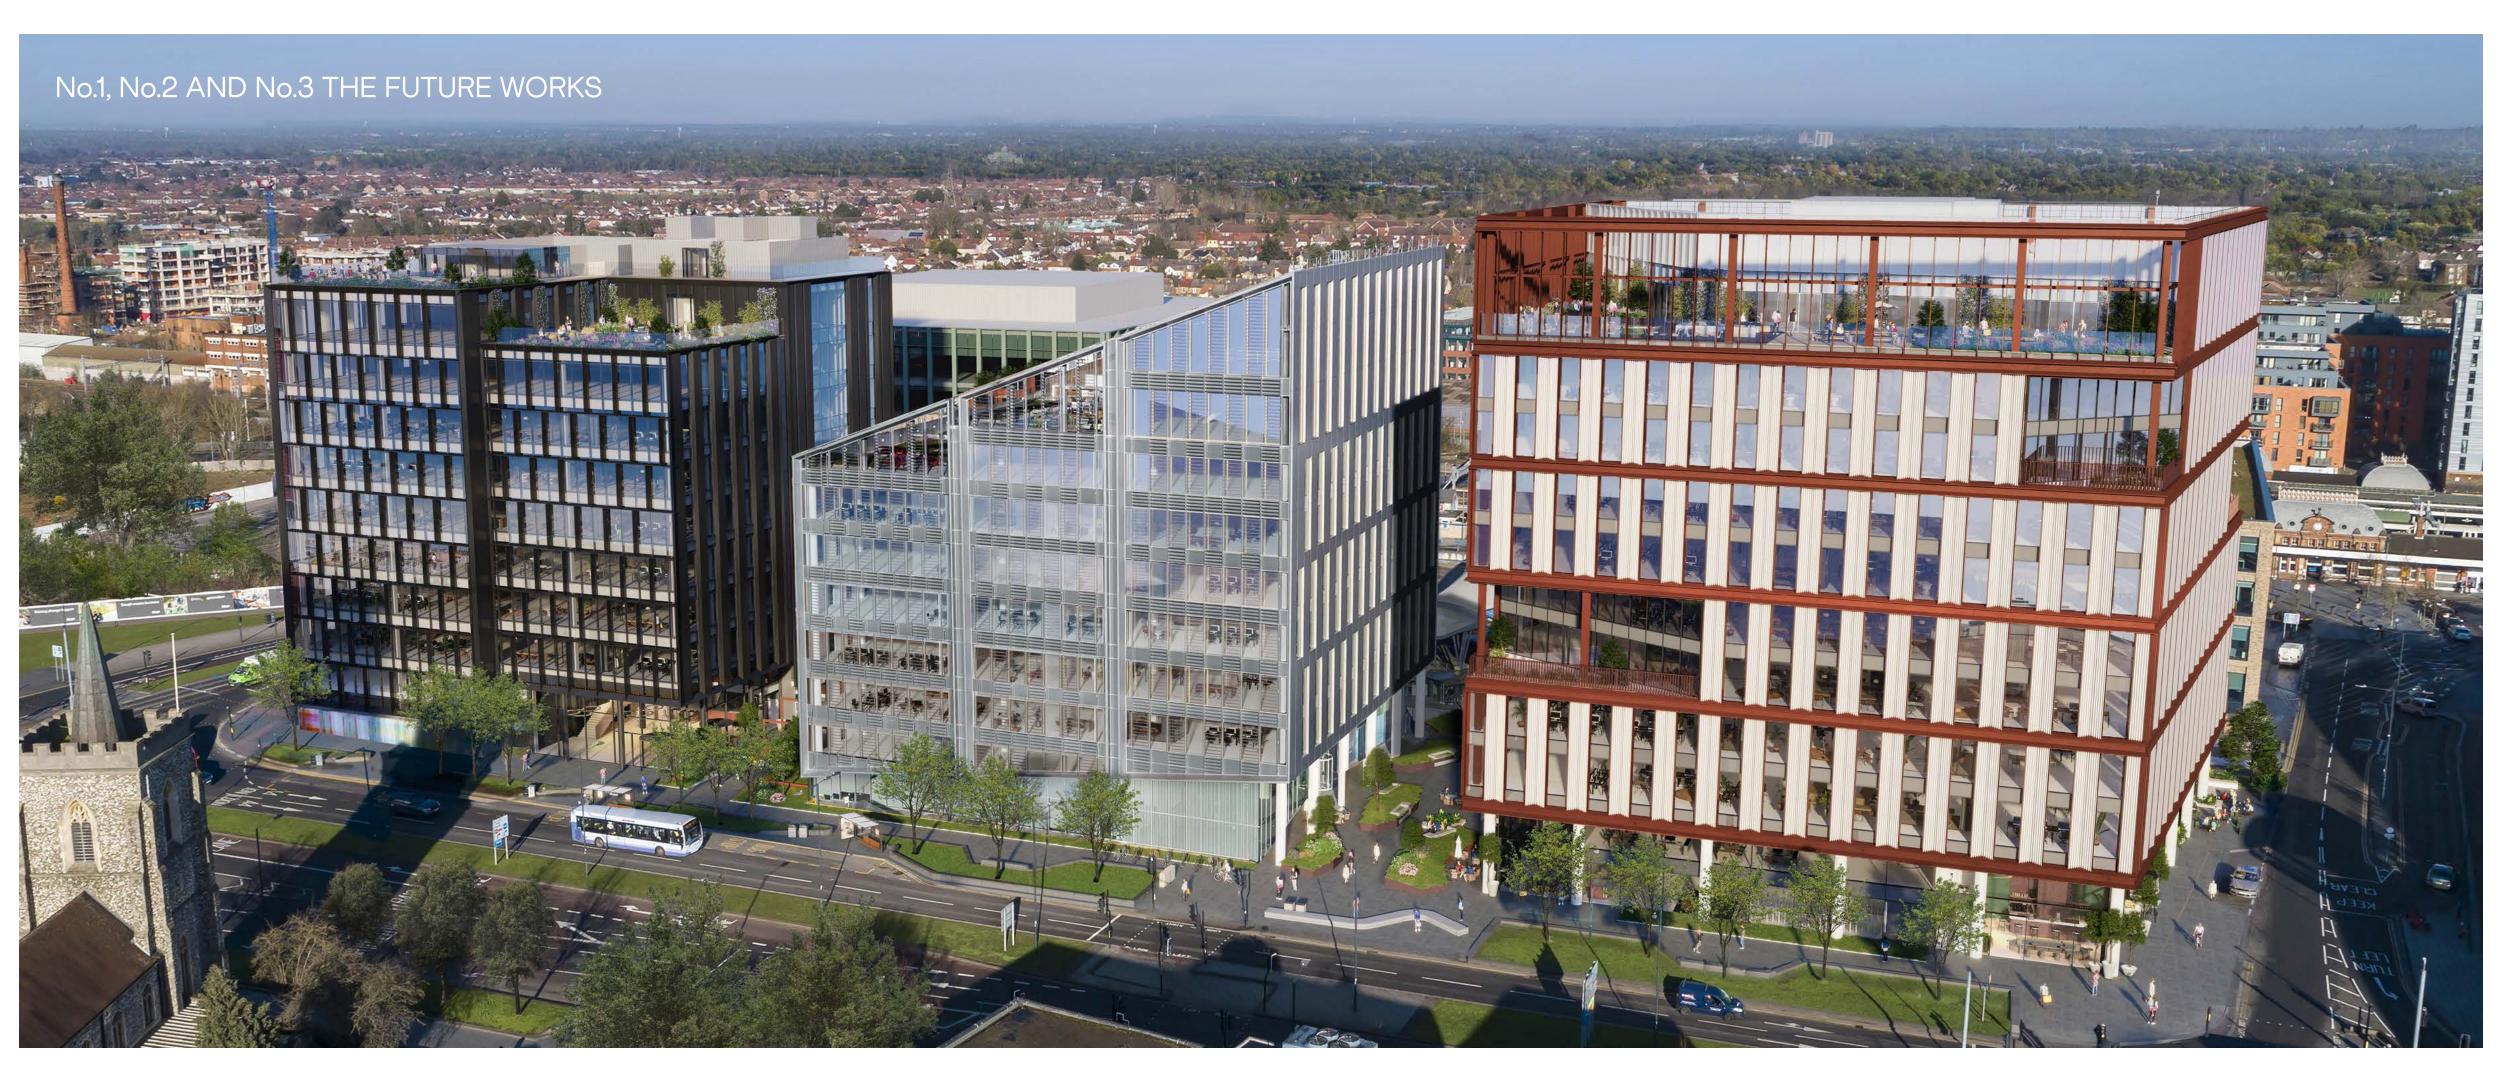

# The Buildings

Think different, work different.

thefutureworksslough.com

## The best things come in threes

No.2 The Future Works was the first building to be completed (told you we do things differently), with No.1 and No.3 coming along soon.

Totalling 360,000 sq ft, this three-building, Grade A office ecosystem will be the place to work, and goes toe-to-toe with anything in London – which, incidentally, is only 14 minutes away by train. We're talking rooftop terraces, restaurants, gyms, landscaping and acres of space – across one superbly inter-connected campus.

Bang in the middle of a new 'Square Mile' regeneration area, The Future Works is at the heart of Slough's commercial quarter. It's everything you'd dare to dream of x3.

The Buildings

Location

Gallery

The Team