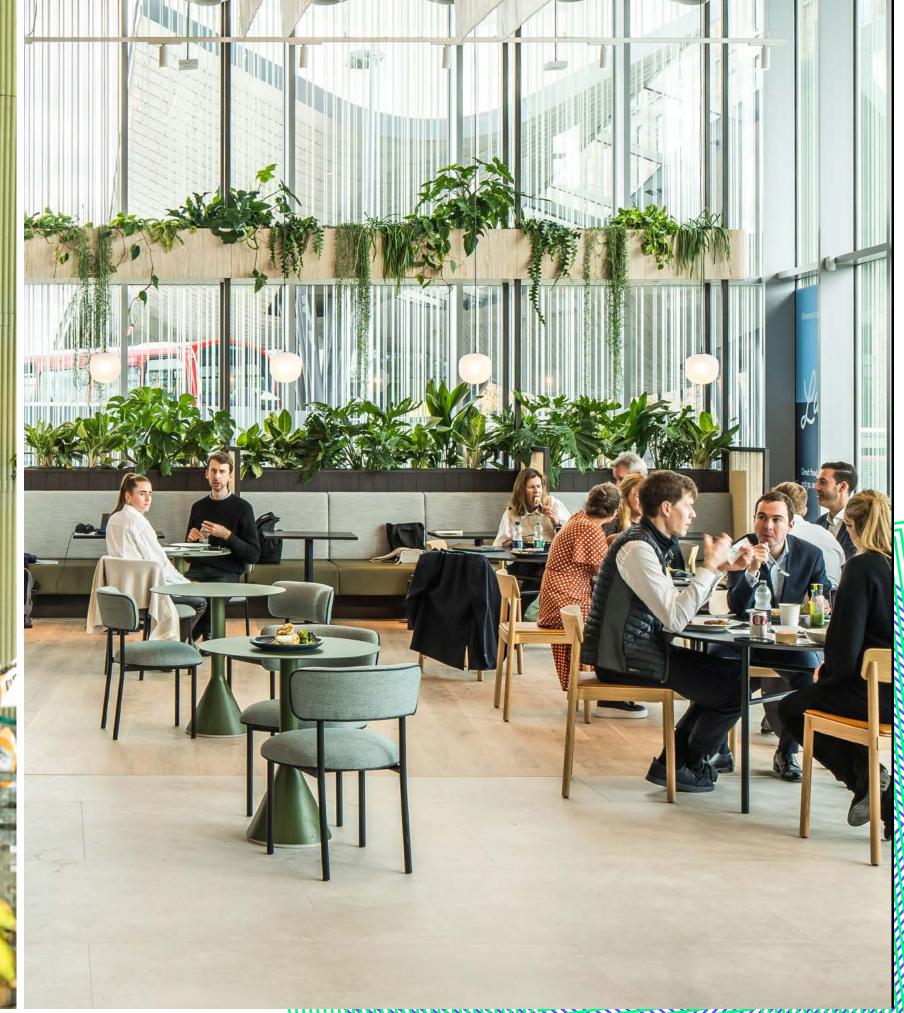

# Healthy building = happy people

The Future Works has been designed to make you fall in love with Monday mornings. Space to think, inspiring views, a healthy environment to work in and, as if that wasn't enough, the current building (No.2 The Future Works) already has:

Rooftop gardens, landscaped walkways and green terraces with views to nearby Windsor Castle. An incredible all-day café, smart vending machines and touchfree water fountains. Daily rooftop yoga and fitness classes. Lots of bike spaces, a repair station, showers, lockers and changing rooms. Breakout spaces, chill-out zones and the UK's first AirScore Platinum accreditation. It's work, but not the way it used to be.

## You've just found your happy place

CONCIERGE STYLE RECEPTION

2 MINS WALK
TO TRAIN STATION

BIKE SPACES
AND REPAIR STATION

SMART BUILDING APP

COMPLIMENTARY COMMUNAL WIFI

SHOWERS AND CHANGING FACILITIES

DRY CLEANING