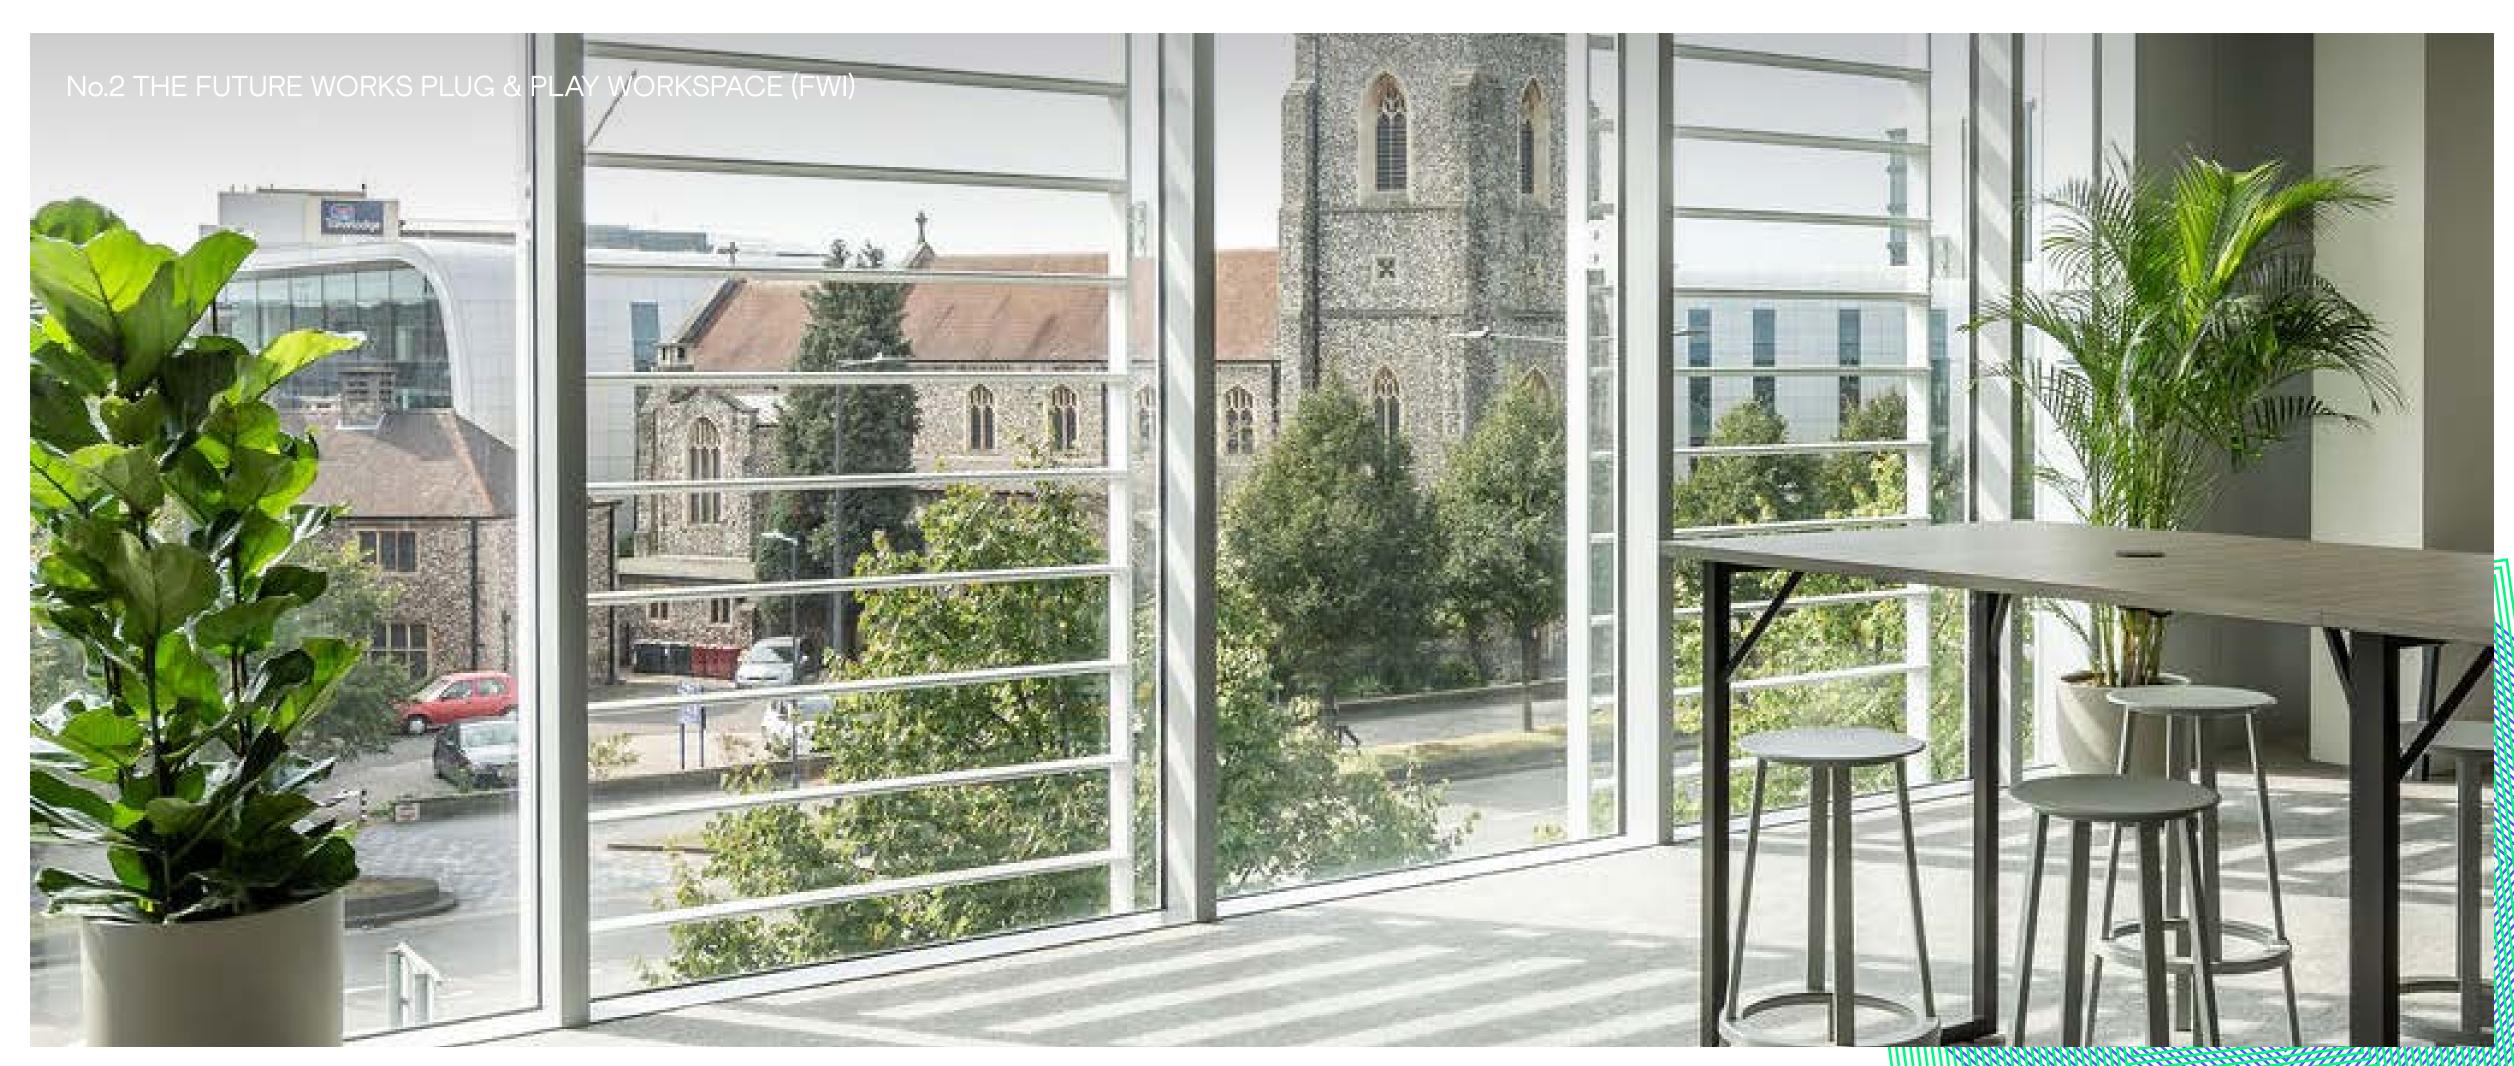

## Future Works Instant

FWI gives you a serious workplace without the serious commitment. Fully furnished at 7,000 sq ft, with meeting rooms, breakout spaces, a roof terrace and your own branding throughout. It's the sort of space that says your business means business.