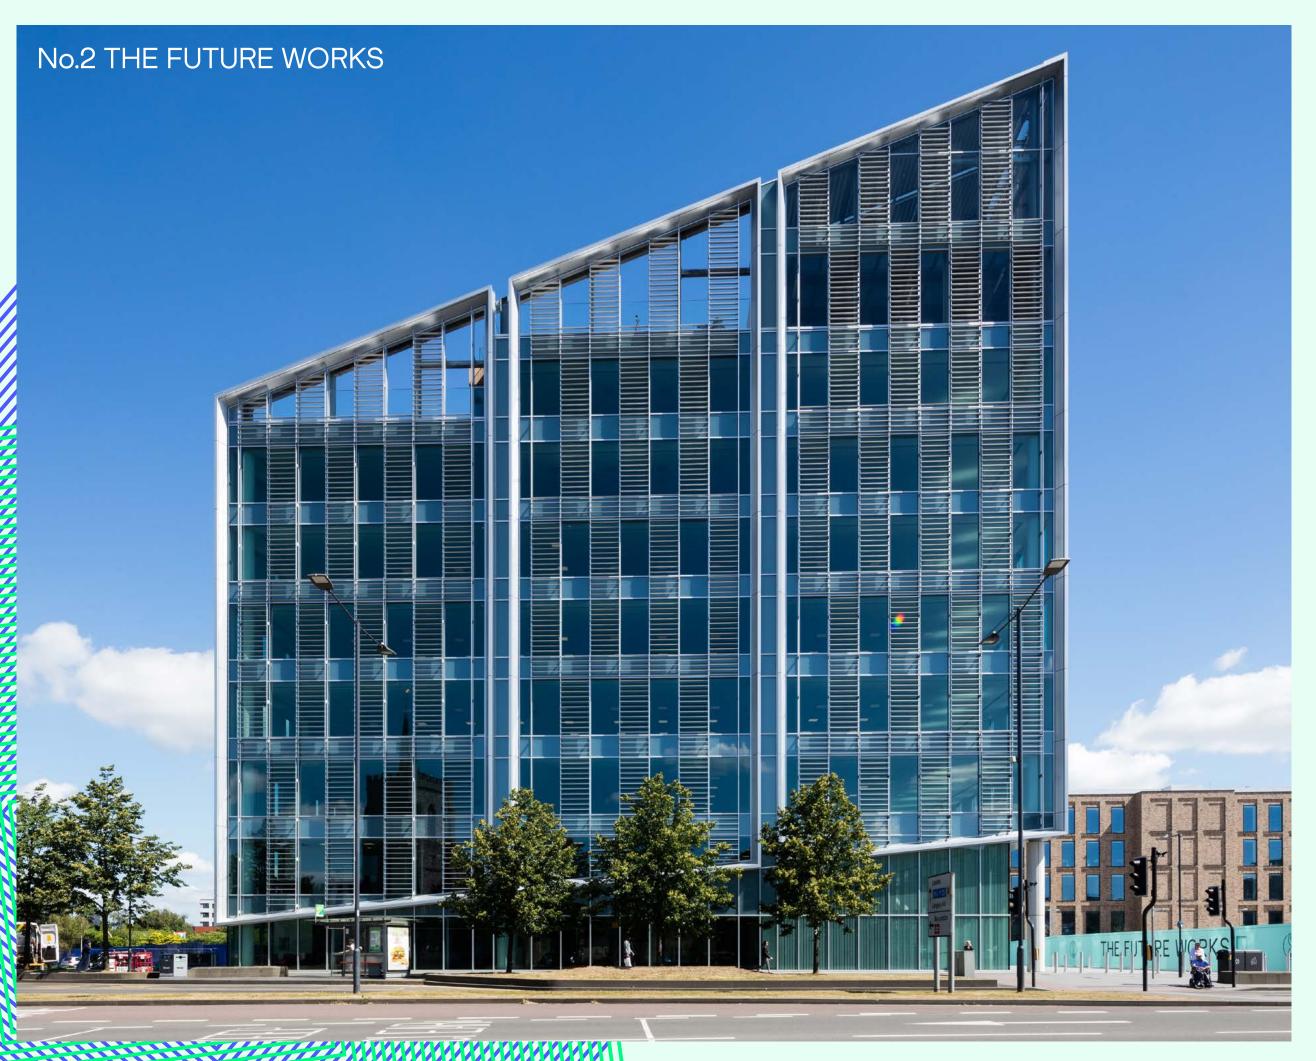

The Future Works is an incredible new workspace campus. Tech-smart and designed with sustainability, connectivity, wellbeing and creative collaboration in mind.

So, is now the time for different? Let's find out.

## The best things come in threes

No.2 The Future Works was the first building to be completed (told you we do things differently), with No.1 and No.3 coming along soon.

Totalling 360,000 sq ft, this three-building, Grade A office ecosystem will be the place to work, and goes toe-to-toe with anything in London – which, incidentally, is only 14 minutes away by train. We're talking rooftop terraces, restaurants, gyms, landscaping and acres of space – across one superbly inter-connected campus.