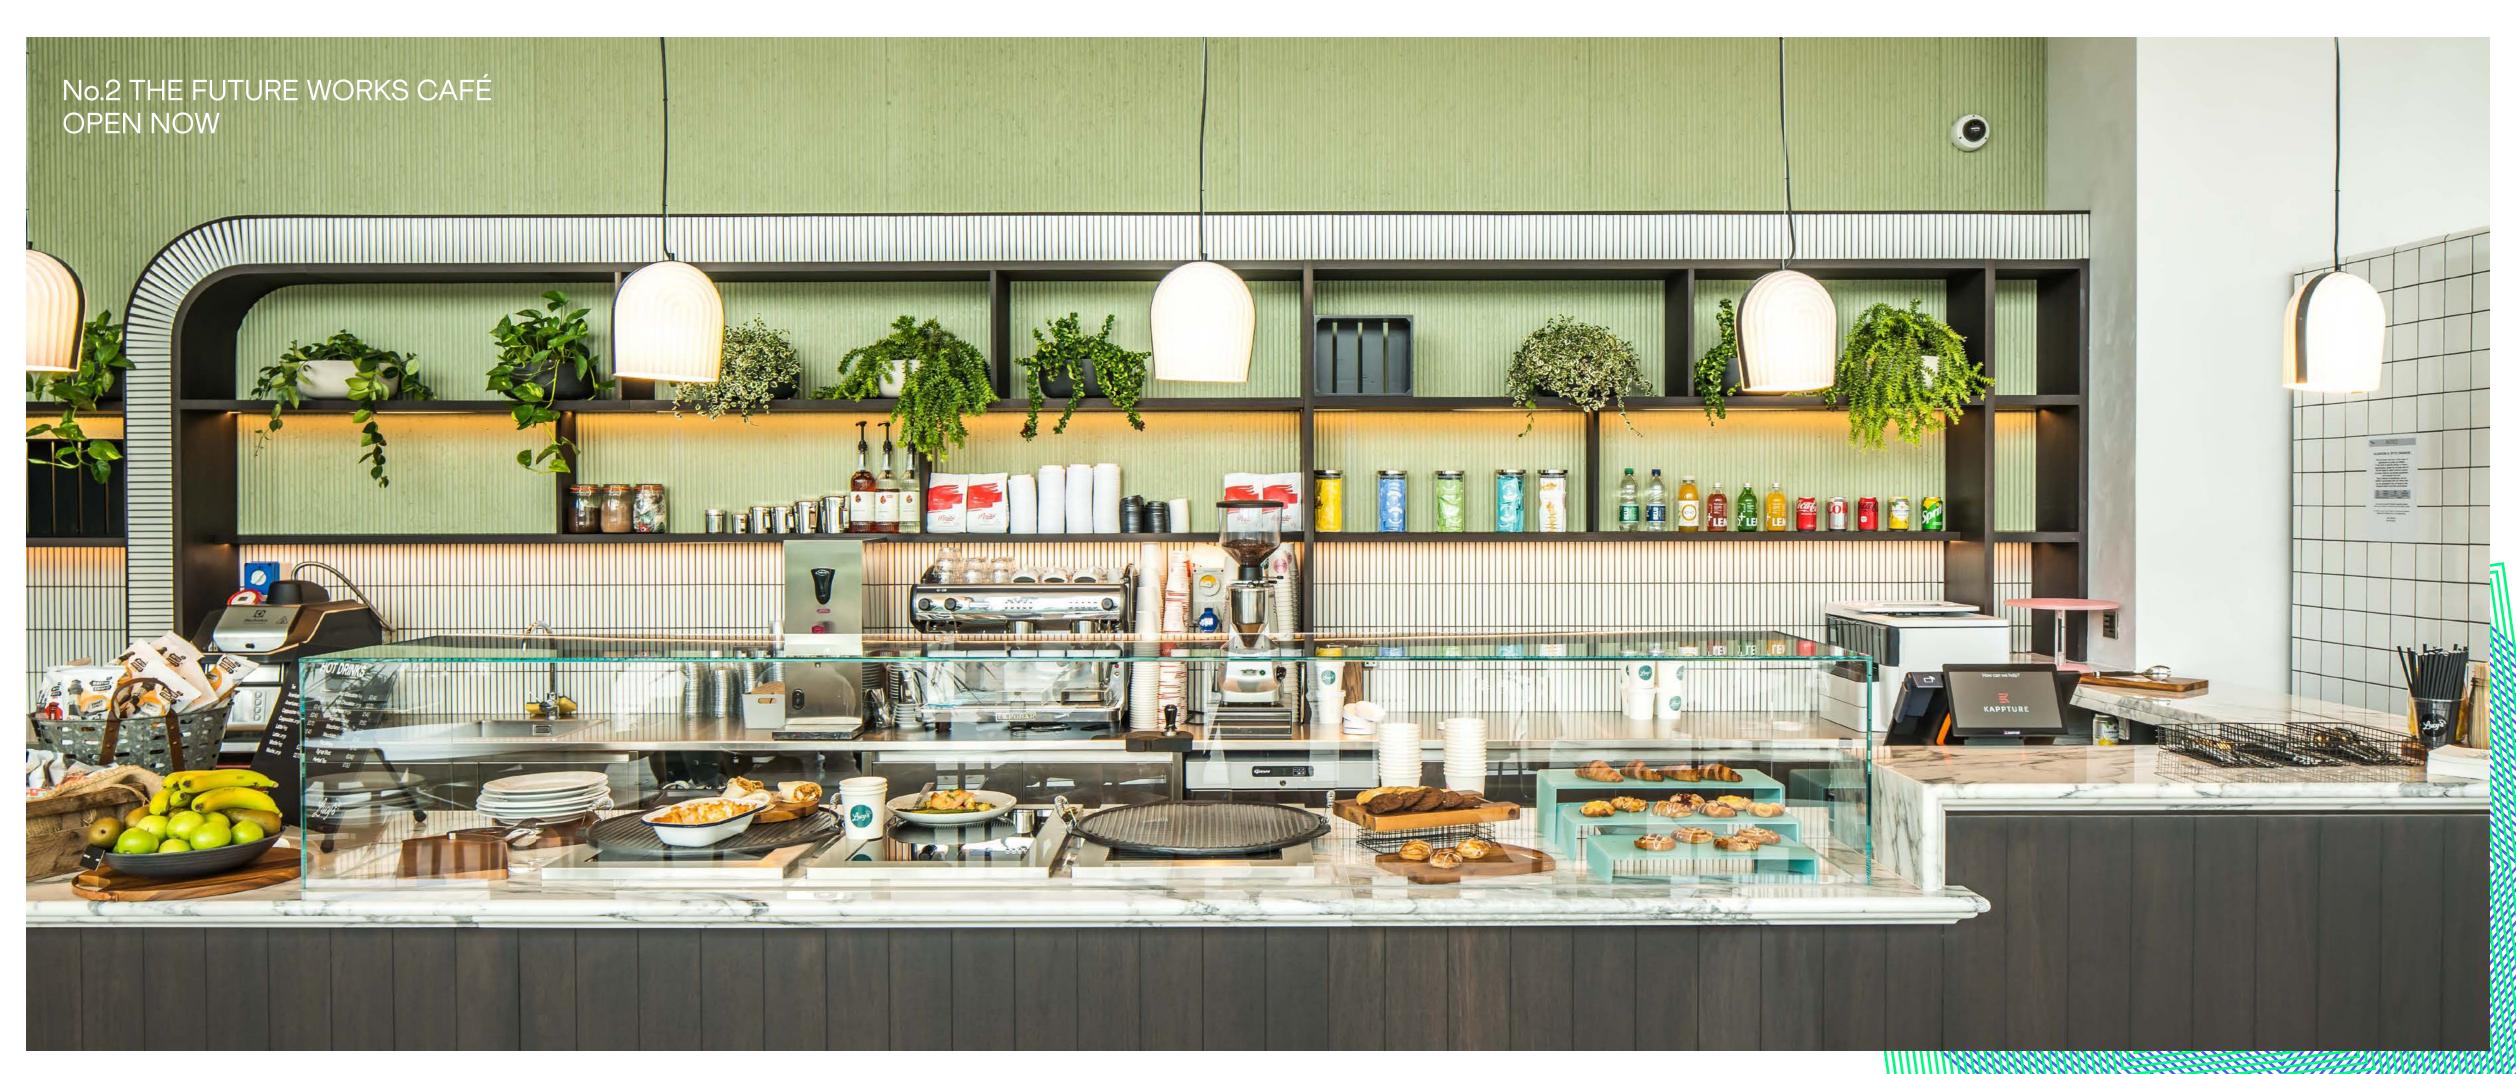

## Going to work never tasted so good

Peckish? Good, because the best little café in town just happens to be right where you work. We're talking breakfast pots; bruschetta; seared tuna; kimchi; club sarnies; cakes, hot from the oven... So what will it be? A robot-filled meal deal, or fresh food made with love, from Lucy's Kitchen? Decisions, decisions.

Lucy's Kitchen is open now in No.2 The Futureworks.

Overview

Think different, work different. thefutureworksslough.com

Sustainability

Technology

Wellness

The Buildings

Location