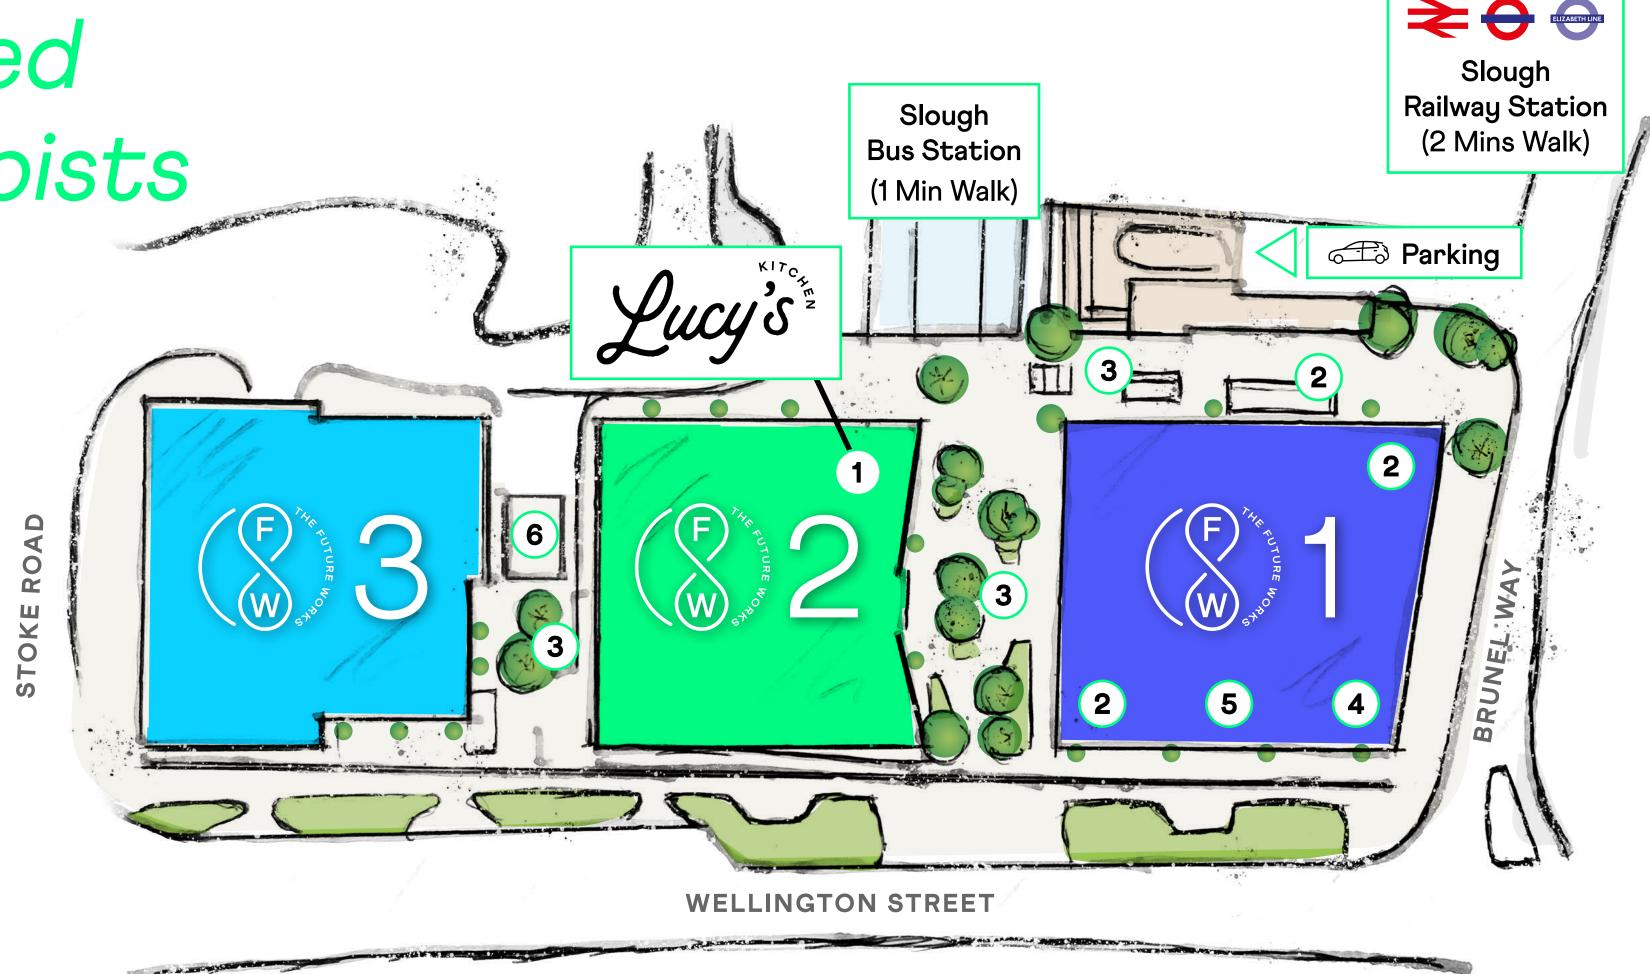

# As recommended by retail therapists

You don't go to work to shop, but it's good to know you're never far from an emergency box of paperclips or bottle of Chanel No.5. The Future Works campus will have its own corner retail spaces. And with plans for a new shopping district, there's endless ways to blow your bonus.

- 1 Lucy's Kitchen (open now)
- (2) Food & Drink
- 3 Landscaped Seating & Gardens
- 4 The Gym & Studio
- 5 Auditorium
- 6 Events Pavillion

Think different, work different. thefutureworksslough.com

Sustainability