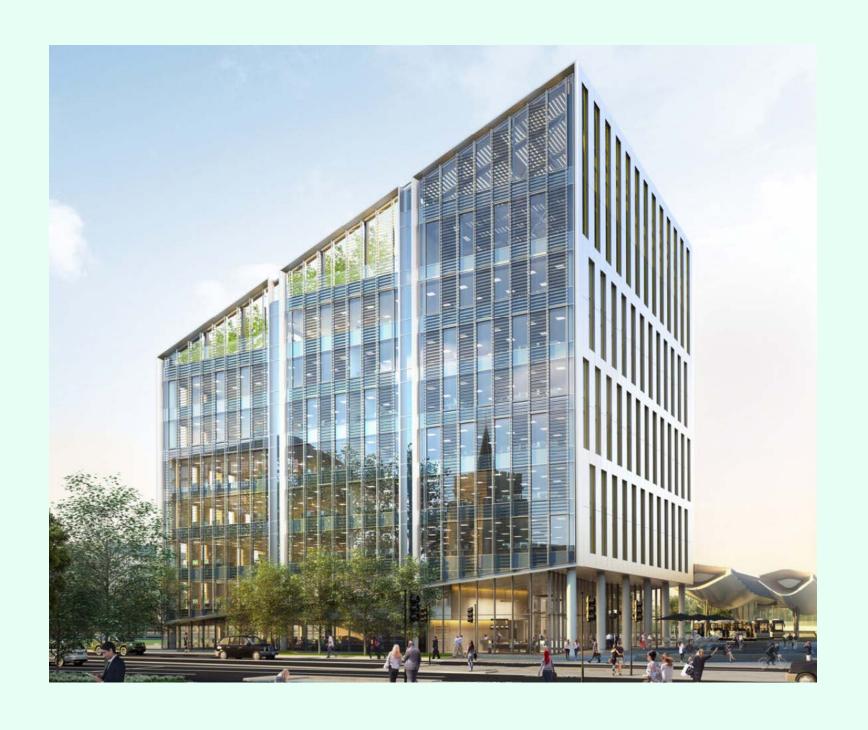

The Future Works is an incredible new workspace campus. Tech-smart and designed with sustainability, connectivity, wellbeing and creative collaboration in mind.

So, is now the time for different? Let's find out.

## The best things come in threes

No.2 The Future Works was the first building to be completed (told you we do things differently), with No.1 and No.3 coming along soon.

Totalling 360,000 sq ft, this three-building, Grade A office ecosystem will be the place to work, and goes toe-to-toe with anything in London – which, incidentally, is only 14 minutes away by train. We're talking rooftop terraces, restaurants, gyms, landscaping and acres of space – across one superbly inter-connected campus.

Bang in the middle of a new 'Square Mile' regeneration area, The Future Works is at the heart of Slough's commercial quarter. It's everything you'd dare to dream of x3.

The Buildings

Location

Gallery

The Team