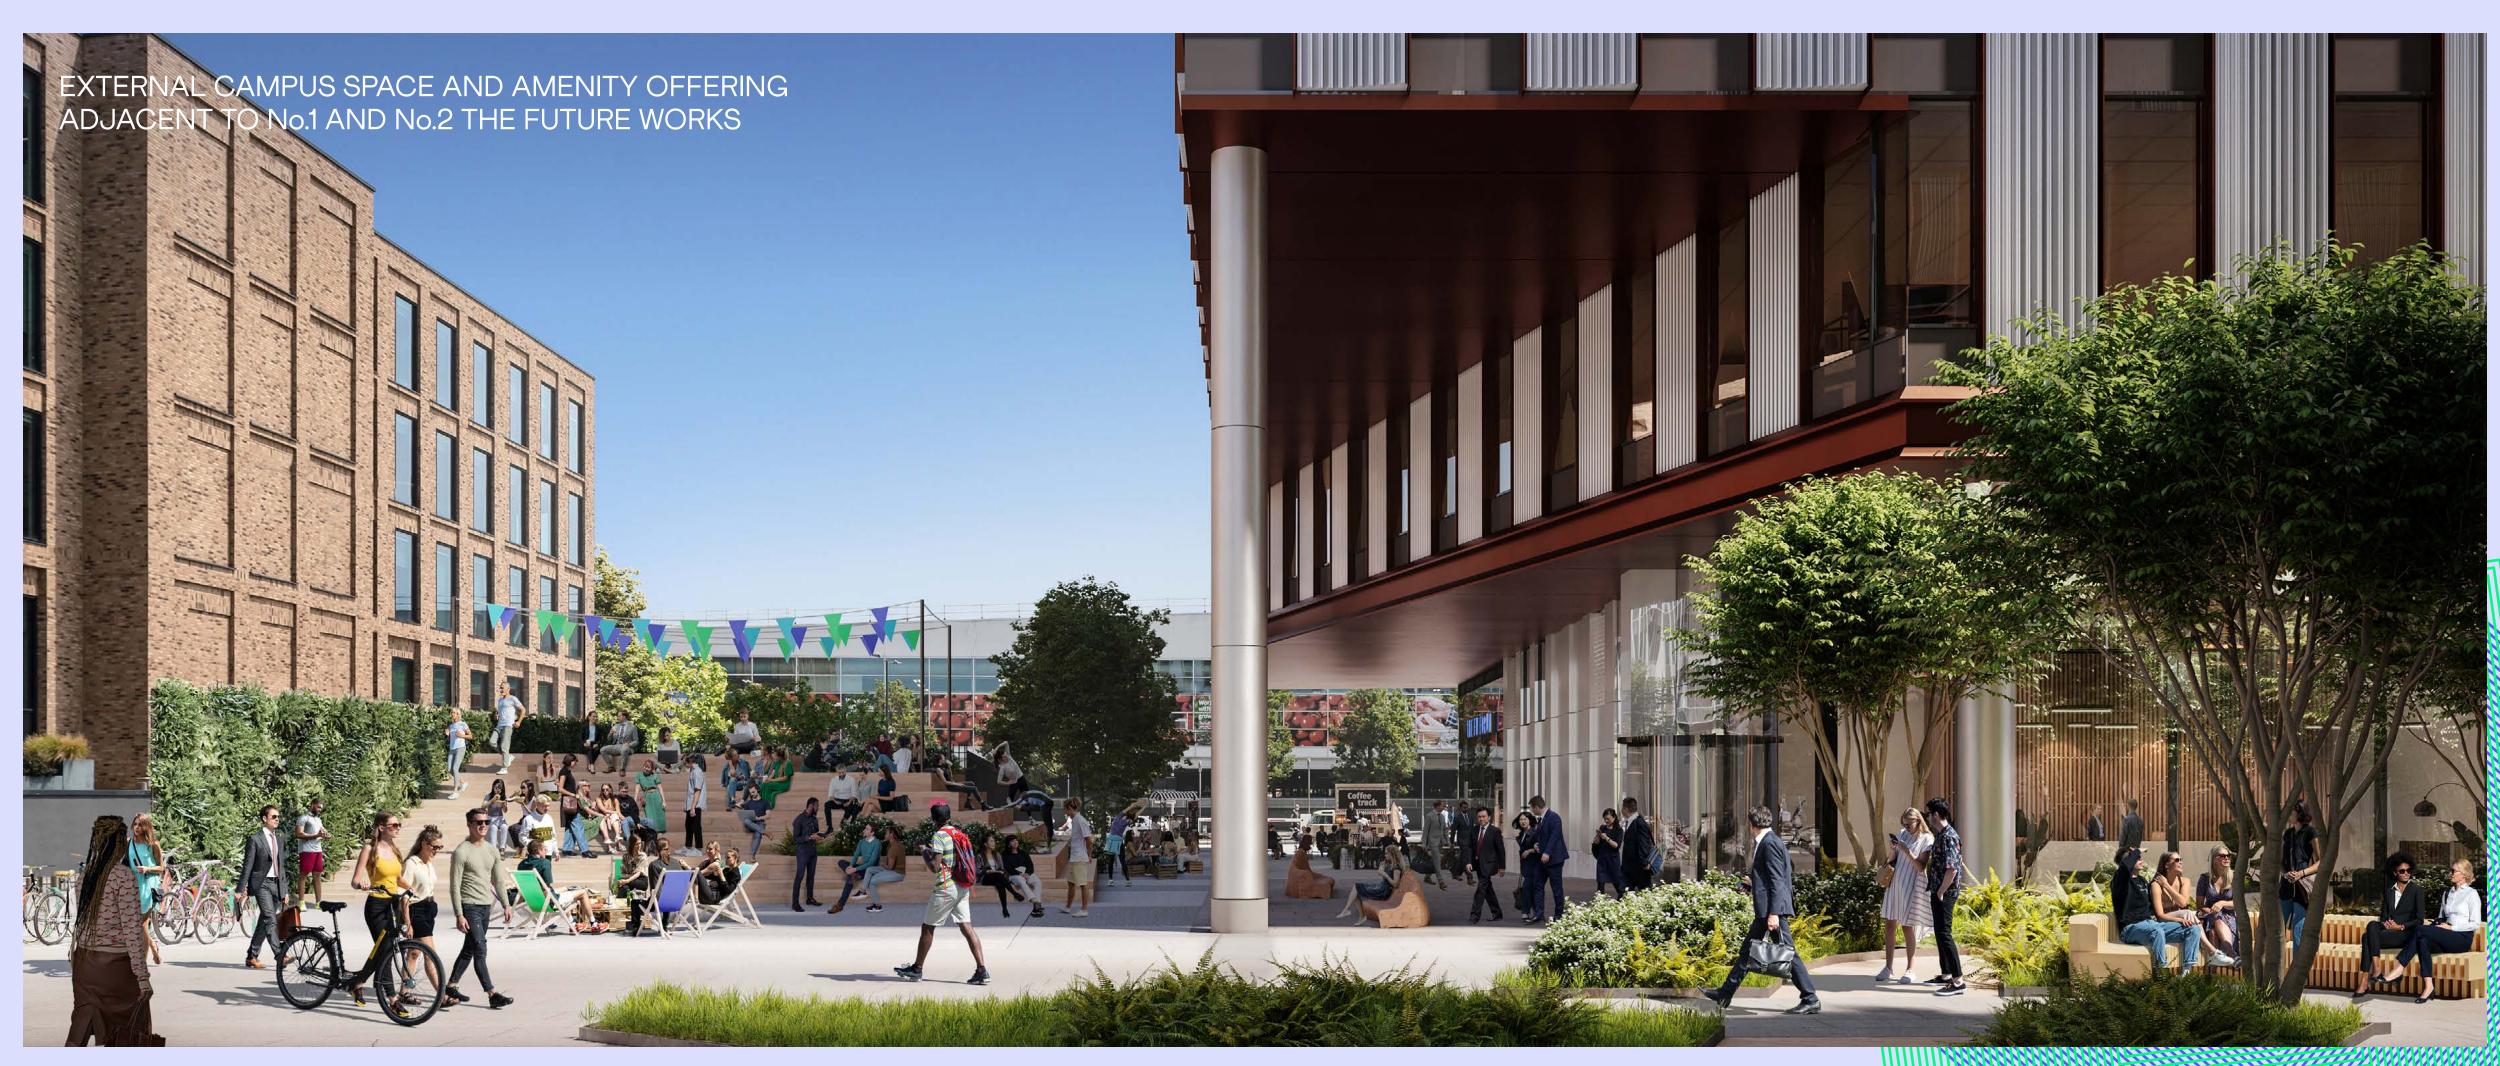

## Best seat in the house? Step this way

The Future Works has lots of landscaped outdoor space. And the bleachers between No.1 and No.2 will be perfect for informal meetings or simply chilling out in the sunshine. There's no better way to wind down than a spot of people watching. So, grab a burrito from one of the food trucks, take a grandstand seat and recharge as the hustle bustles on by.

## Relax, you're at work

The best workplaces don't end at the walls and windows. They have their own urban landscapes. Green spaces to relax with a coffee and a good book, or just stretch your legs and free your mind. The Future Works will be a fully joined up campus, with landscaped walkways, meeting spots and pretty piazzas. This isn't just work, it's a breath of fresh air.