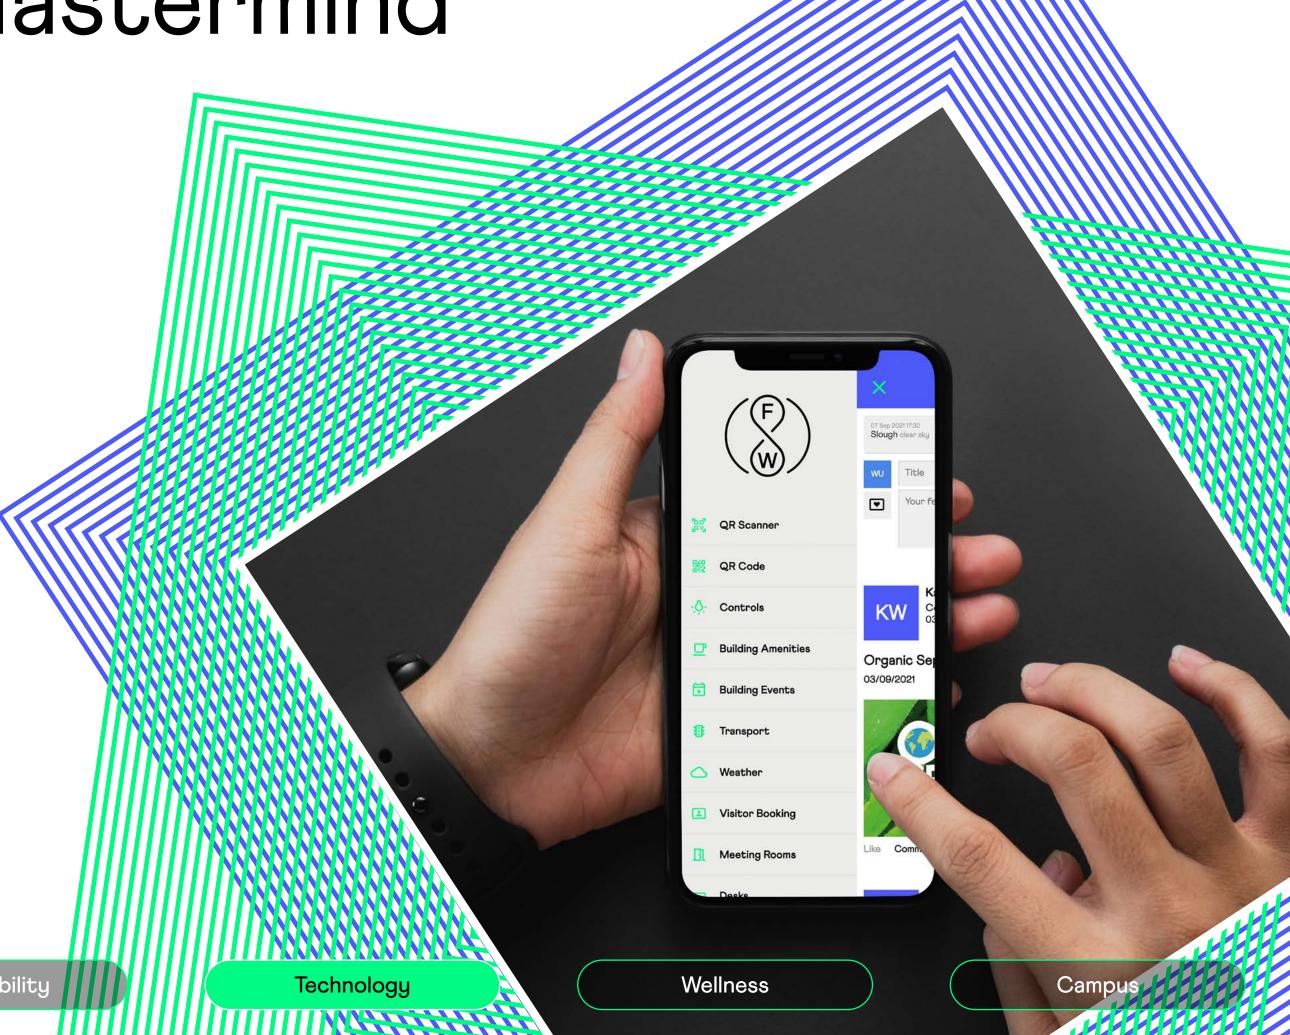

## Any smarter, it'd be on Mastermind

Our tailor-made smart building app connects occupiers to The Future Works' systems and to its community. From street to desk, everything at your fingertips – navigation, security, wellness and sustainability.

### WiredScore PLATINUM

WIREDSCORE RATING 'PLATINUM'

VISITOR ACCESS
VIA QR CODES

COMMUNITY
AND SOCIAL WALL

**EVENT INFORMATION**AND BOOKINGS

HEATING + LIGHTING CONTROLS

**ENERGY** USAGE MONITORING

**OCCUPANCY SENSORS** 

+ IOT BACKBONE

FREE WIFI IN COMMUNAL AREAS

SMARTPHONE ACCESS FROM STREET TO DESK VIA SECURITY GATES AND LIFTS

Think different, work different. thefutureworksslough.com

Sustainability

The Buildings

Location

Gallery