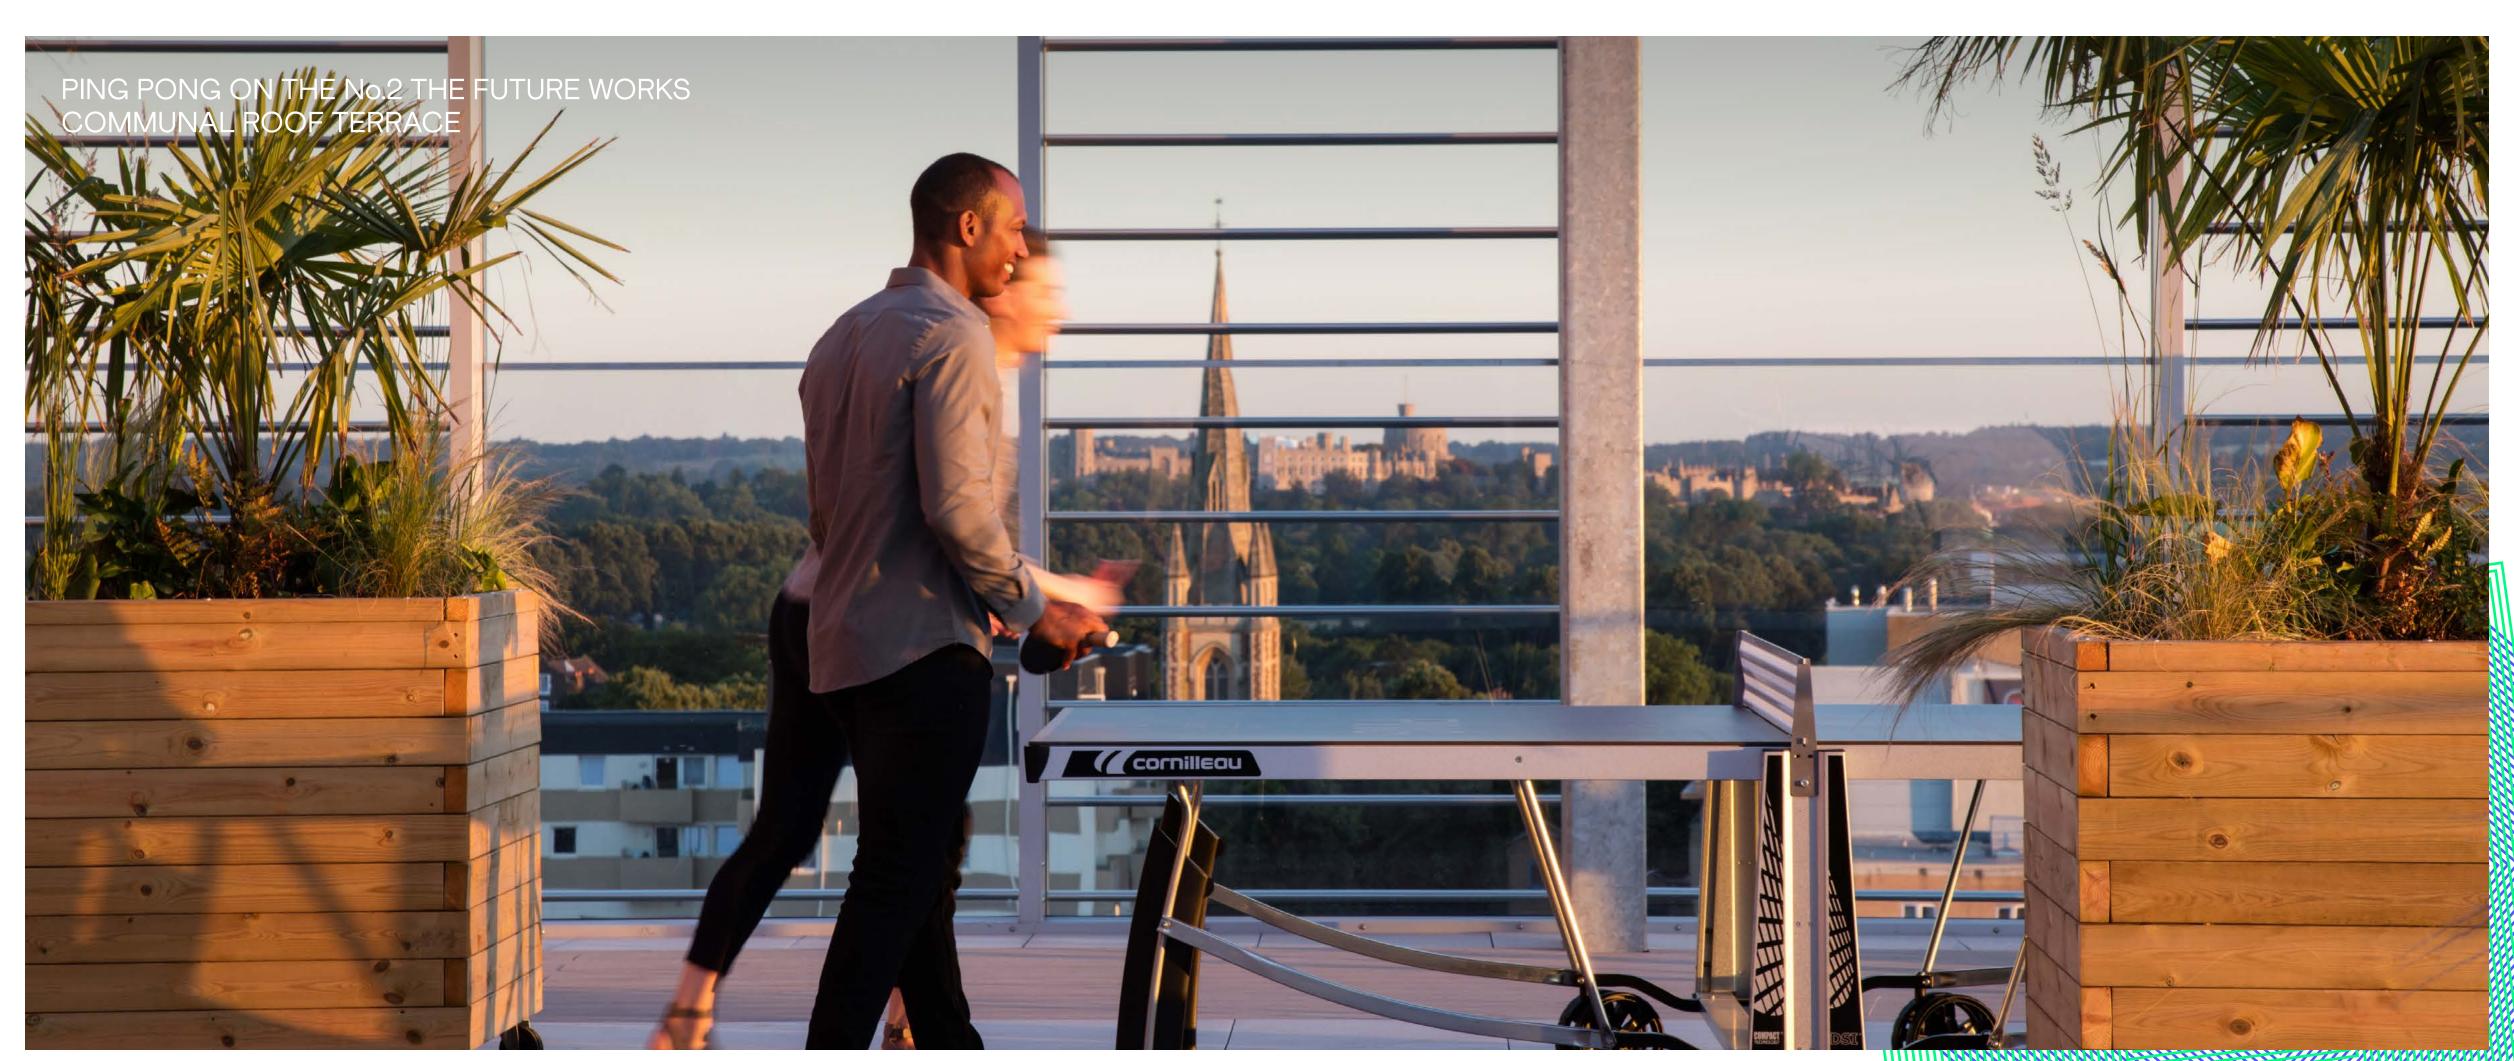

Rooftop gardens, landscaped walkways and green terraces with views to nearby Windsor Castle. An incredible all-day café, smart vending machines and touchfree water fountains. Daily rooftop yoga and fitness classes. Lots of bike spaces, a repair station, showers, lockers and changing rooms. Breakout spaces, chill-out zones and the UK's first AirScore Platinum accreditation. It's work, but not the way it used to be.

## Best seat in the house? Step this way

The Future Works has lots of landscaped outdoor space. And the bleachers between No.1 and No.2 will be perfect for informal meetings or simply chilling out in the sunshine. There's no better way to wind down than a spot of people watching. So, grab a burrito from one of the food trucks, take a grandstand seat and recharge as the hustle bustles on by.