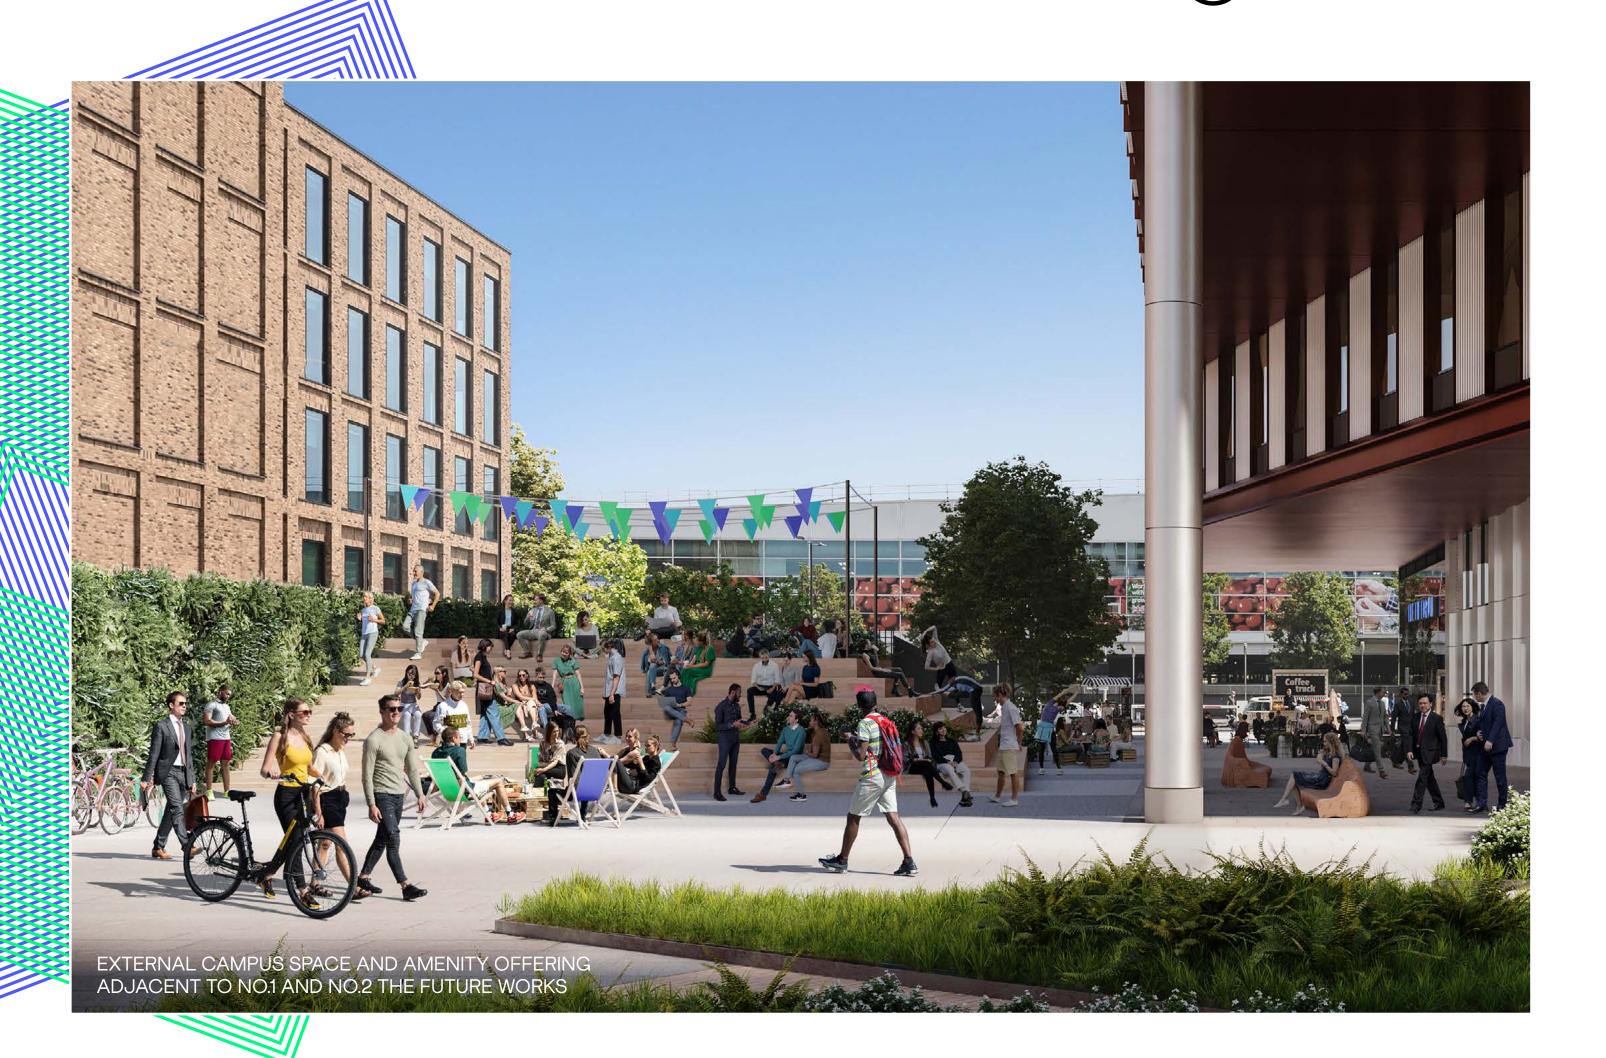

## All work and no play? No thanks

The Future Works isn't just an office space; it's part of the community.

Overview

The public space around the buildings is huge. When the future phases are built and the new campus is in full swing, there'll be four gardens, retail units (we're thinking bistro, coffee shop, florists and maybe a juice bar) and private nooks for catching the sun or reading a book.

There'll be artisan food trucks, pop-ups, and personal training sessions to burn the calories off again. And the big showstopper will be live music and summer movie nights on the bleachers of our super-cool, 100-seat outdoor auditorium. Back To The Future, anyone?

## Best seat in the house? Step this way

The Future Works has lots of landscaped outdoor space. And the bleachers between No.1 and No.2 will be perfect for informal meetings or simply chilling out in the sunshine. There's no better way to wind down than a spot of people watching. So, grab a burrito from one of the food trucks, take a grandstand seat and recharge as the hustle bustles on by.