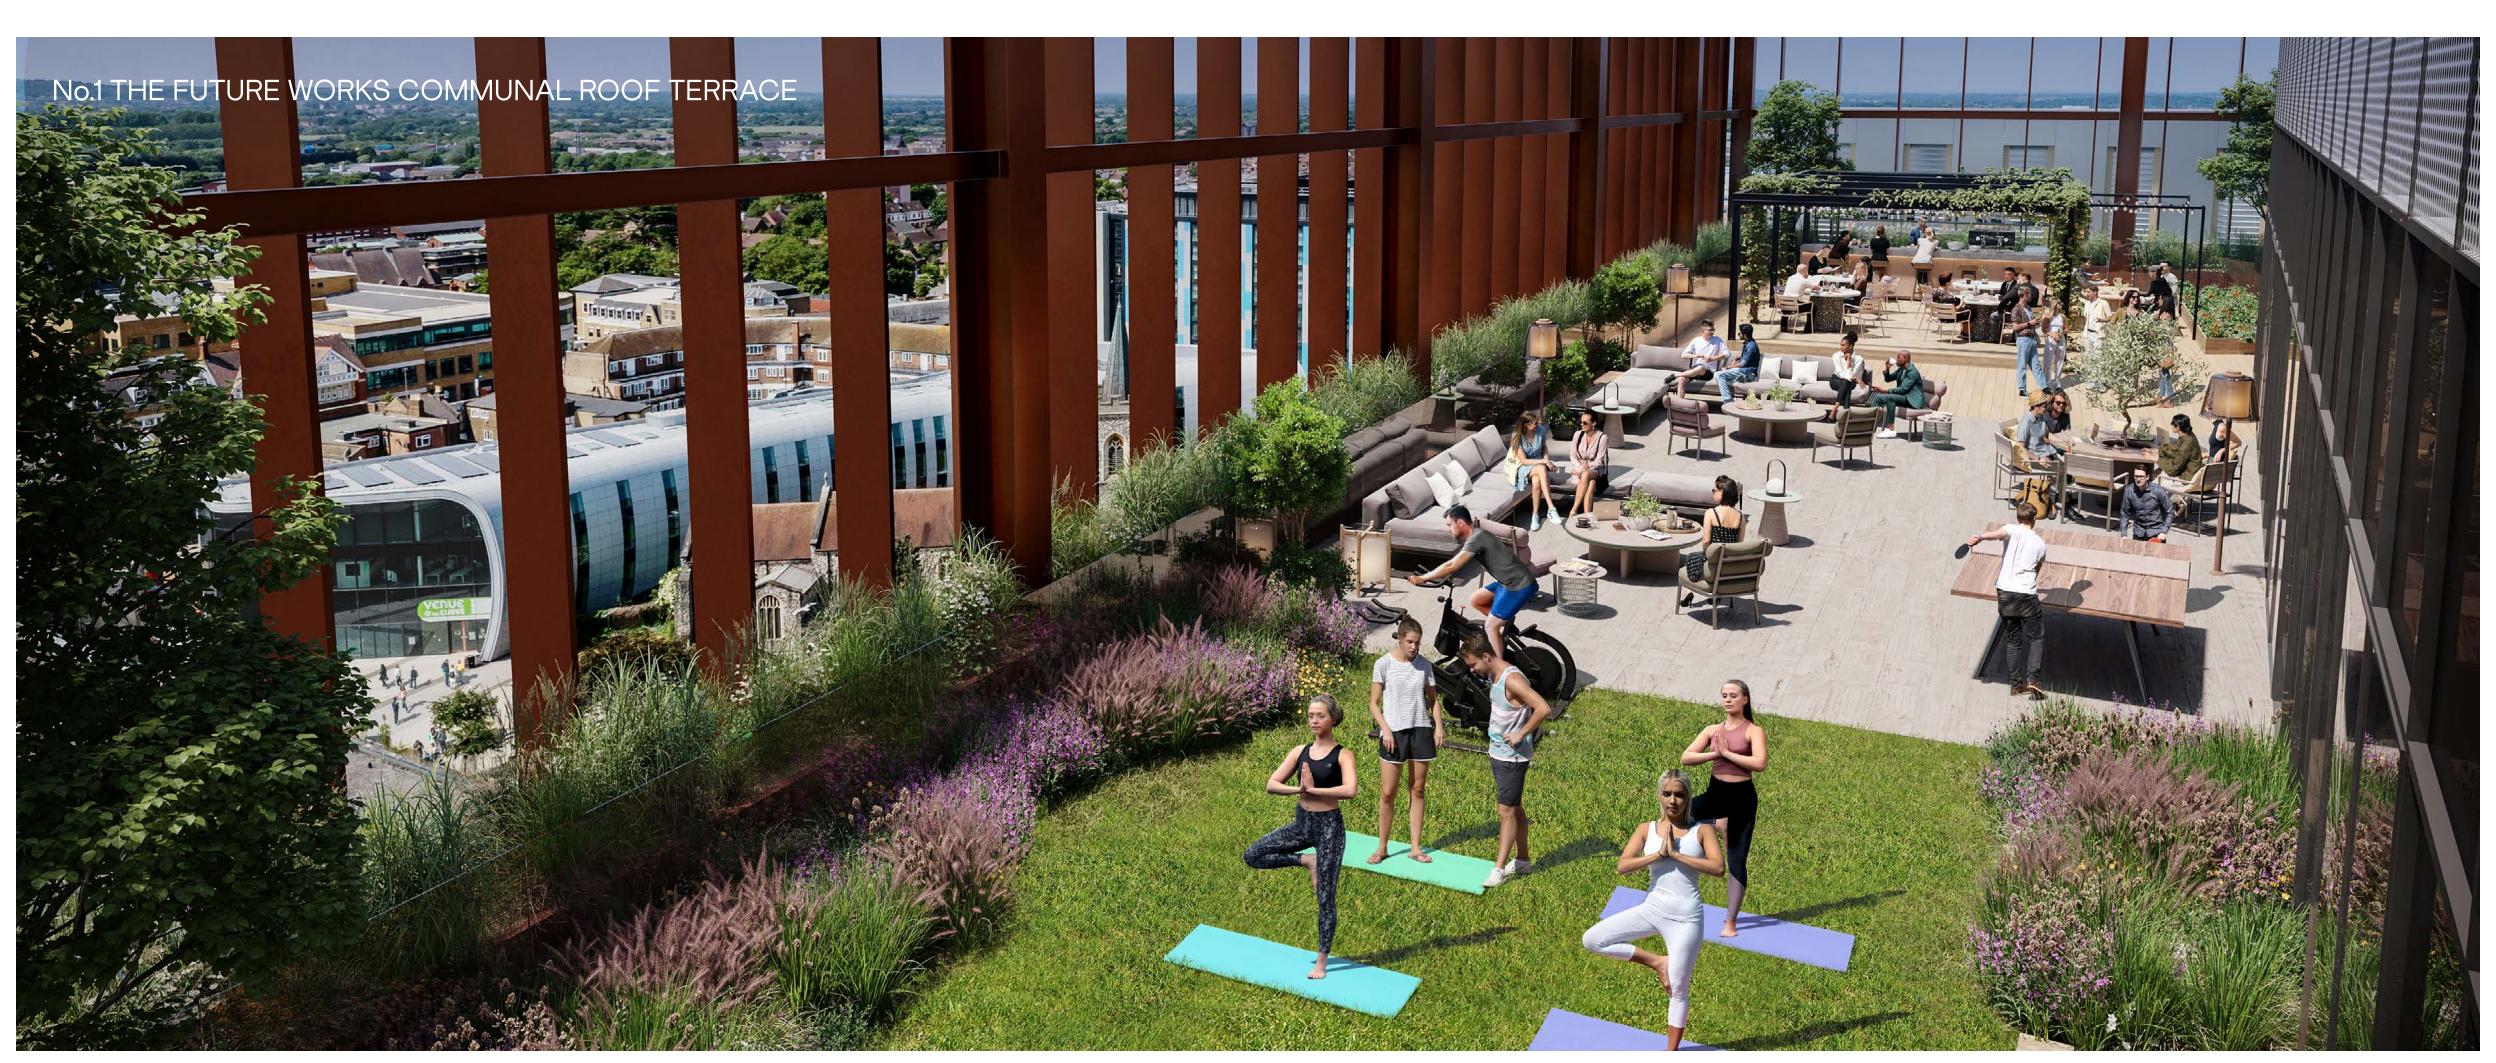

Rooftop gardens, landscaped walkways and green terraces with views to nearby Windsor Castle. An incredible all-day café, smart vending machines and touchfree water fountains. Daily rooftop yoga and fitness classes. Lots of bike spaces, a repair station, showers, lockers and changing rooms. Breakout spaces, chill-out zones and the UK's first AirScore Platinum accreditation. It's work, but not the way it used to be.

# A new spin on flexi-working

We're told we need to get up from our desks more regularly. In fact, the science says we should have screen breaks every hour or so. That's why we've created green terraces and organised yoga classes in the rooftop garden. It's all part of The Future Works philosophy. So, if you go to work to stretch yourself, now's your chance to start taking it literally.

## Specification

FLOOR-TO-SOFFIT HEIGHT (EXPOSED SERVICES)

3.7<sub>m</sub>

FLOORPLATES UP TO (IPMS 3)

20,000 sqft

COMMUNAL ROOF TERRACE

5,125 sqft

TARGET:
BREEAM RATING
OUTSTANDING