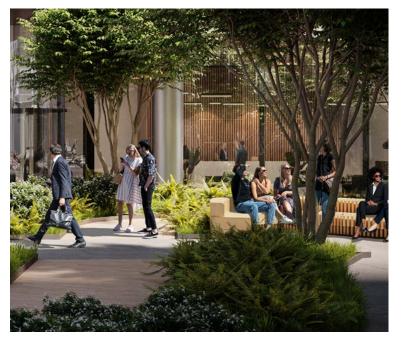

## All work and no play? No thanks

The Future Works isn't just an office space; it's part of the community.

Overview

The public space around the buildings is huge. When the future phases are built and the new campus is in full swing, there'll be four gardens, retail units (we're thinking bistro, coffee shop, florists and maybe a juice bar) and private nooks for catching the sun or reading a book.

There'll be artisan food trucks, pop-ups, and personal training sessions to burn the calories off again. And the big showstopper will be live music and summer movie nights on the bleachers of our super-cool, 100-seat outdoor auditorium. Back To The Future, anyone?

## Relax, you're at work

The best workplaces don't end at the walls and windows. They have their own urban landscapes. Green spaces to relax with a coffee and a good book, or just stretch your legs and free your mind. The Future Works will be a fully joined up campus, with landscaped walkways, meeting spots and pretty piazzas. This isn't just work, it's a breath of fresh air.