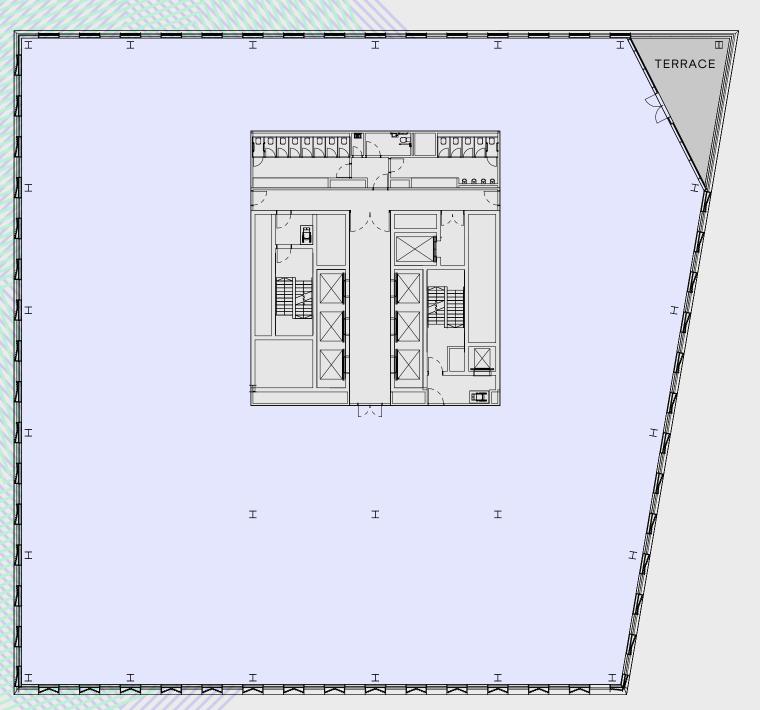

The Buildings

Location

Gallery

The Team

Contact

No.1 The Future Works

Floor plans

FLOORPLATE 18,568 SQ FT (IPMS 3)
TERRACE 414 SQ FT

### FOURTH FLOOR

FLOORPLATE 19,828 SQ FT (IPMS 3)
TERRACE 727 SQ FT

Think different, work different. thefutureworksslough.com

The Buildings

Location

Gallery

The Team

Contact