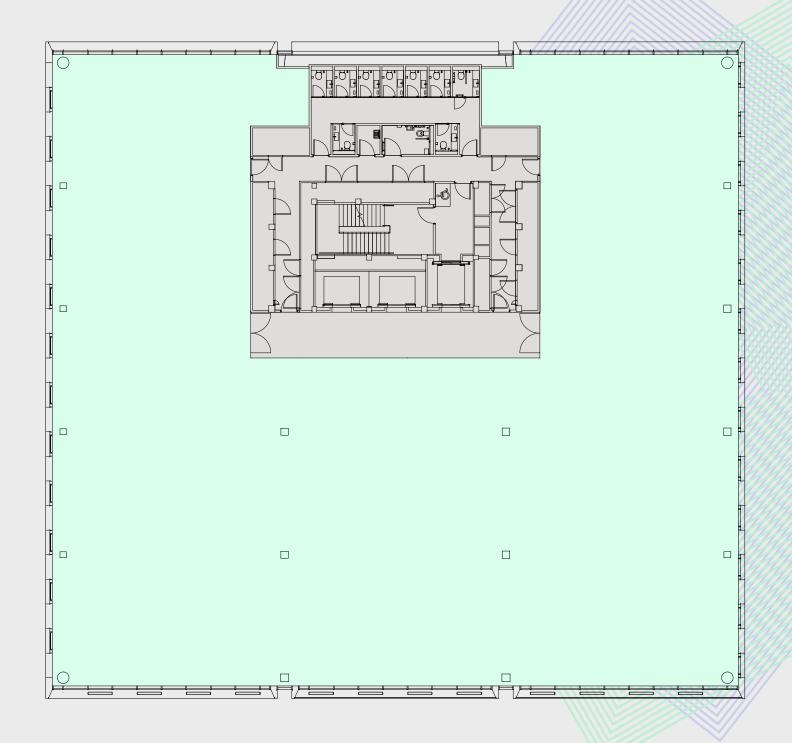

## Floor plans

AVAILABLE SPACE 7,329 SQ FT (IPMS 3)
FWI - PLUG AND PLAY 7,004 SQ FT (IPMS 3)

### TYPICAL FLOOR

FLOORPLATE 14,800 SQ FT (IPMS 3)

The Buildings

Location

Gallery

The Team

Contact