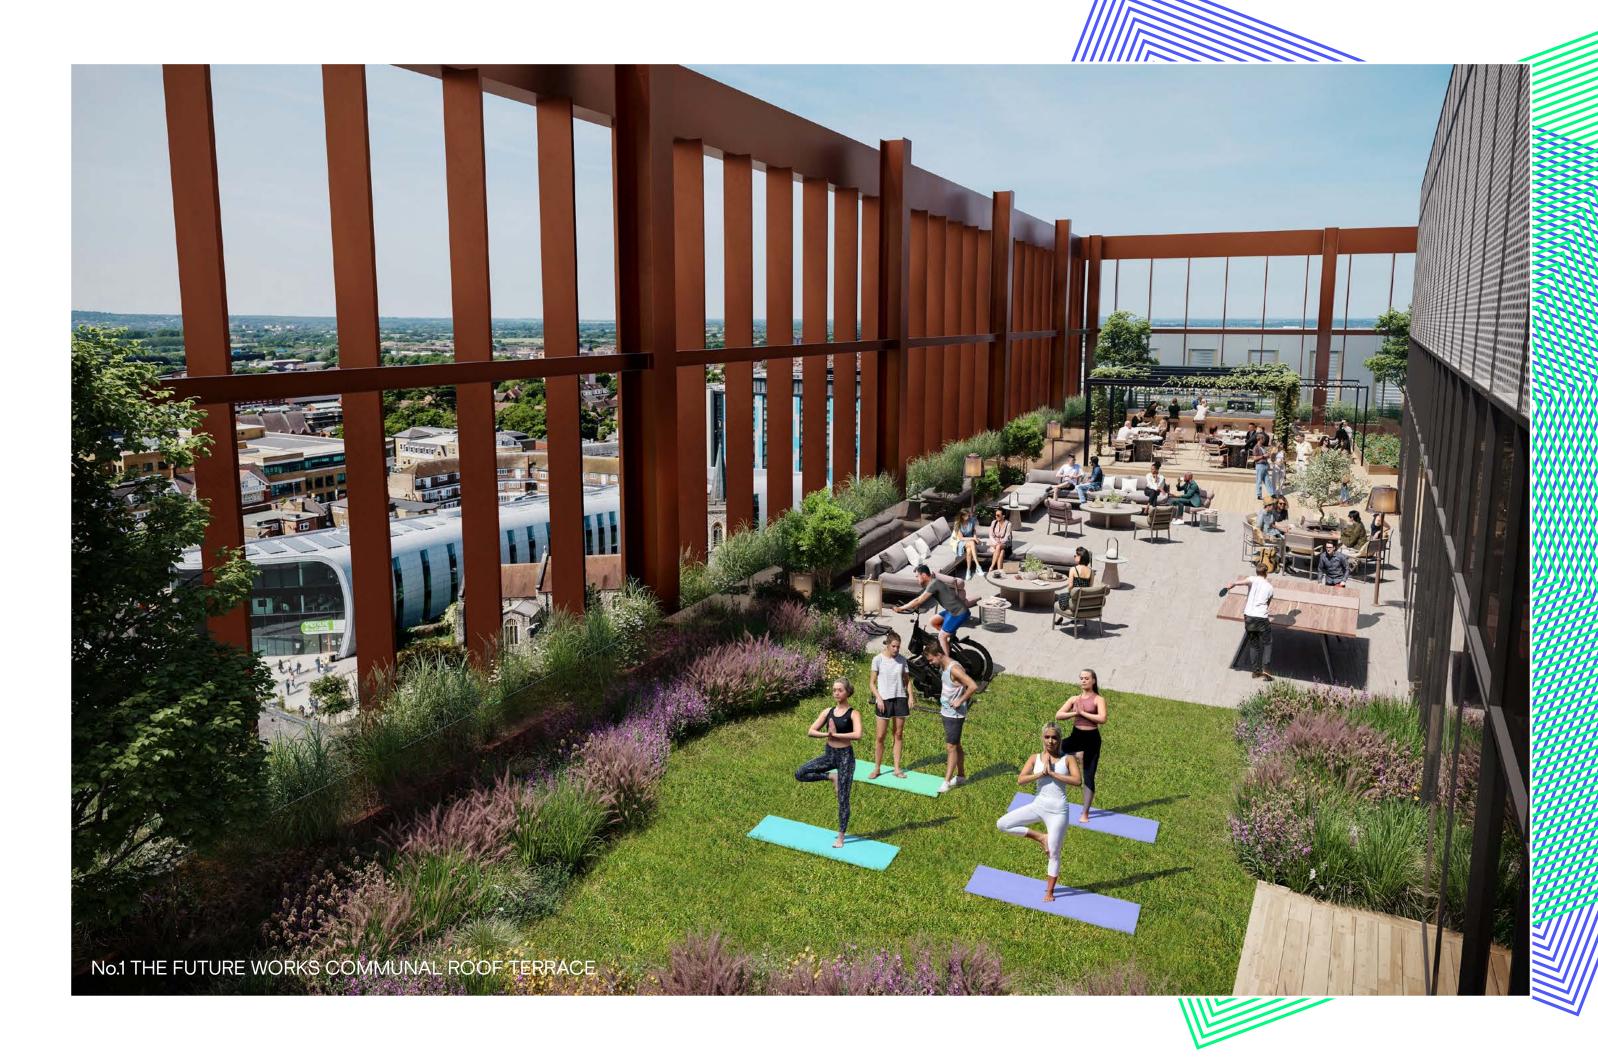

Rooftop gardens, landscaped walkways and green terraces with views to nearby Windsor Castle. An incredible all-day café, smart vending machines and touchfree water fountains. Daily rooftop yoga and fitness classes. Lots of bike spaces, a repair station, showers, lockers and changing rooms. Breakout spaces, chill-out zones and the UK's first AirScore Platinum accreditation. It's work, but not the way it used to be.

# A new spin on flexi-working

We're told we need to get up from our desks more regularly. In fact, the science says we should have screen breaks every hour or so. That's why we've created green terraces and organised yoga classes in the rooftop garden. It's all part of The Future Works philosophy. So, if you go to work to stretch yourself, now's your chance to start taking it literally.