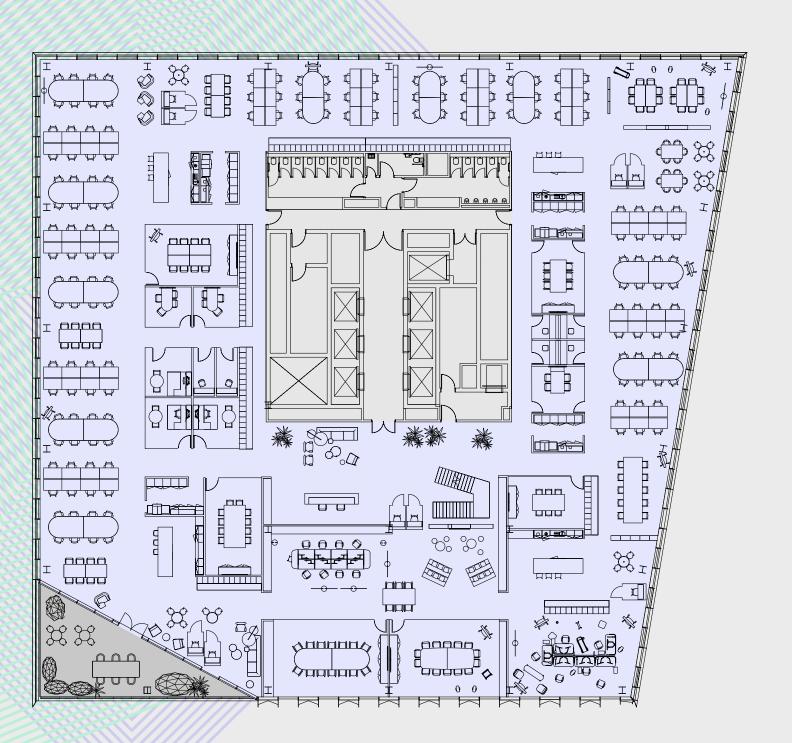

### No.1 The Future Works

## Space plans

### 1. TECH/KNOWLEDGE SECTOR OPT 1

TYPICAL FLOORPLATE 19,828 SQ FT

1:8 OCCUPANCY (230 PEOPLE)