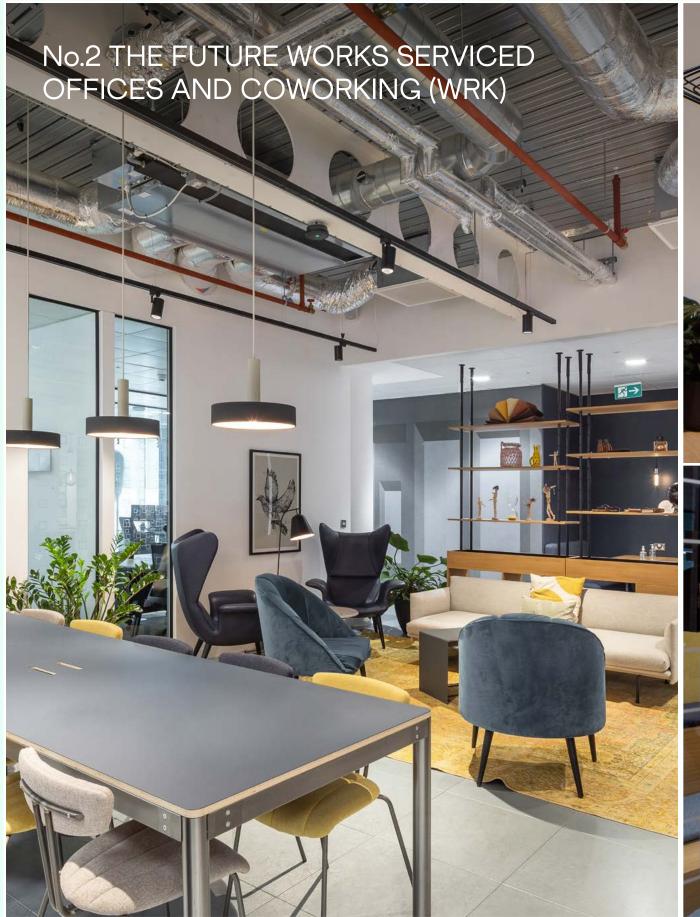

### WRK

Need flexibility? WRK bends over backwards for you. Our serviced offices and co-working spaces are ideal for startups or companies that sometimes need to scale-up. Meeting rooms, a 25-seat auditorium, WiFi, printing and use of on-site amenities – all included. Expand, contract; flex any way you want.