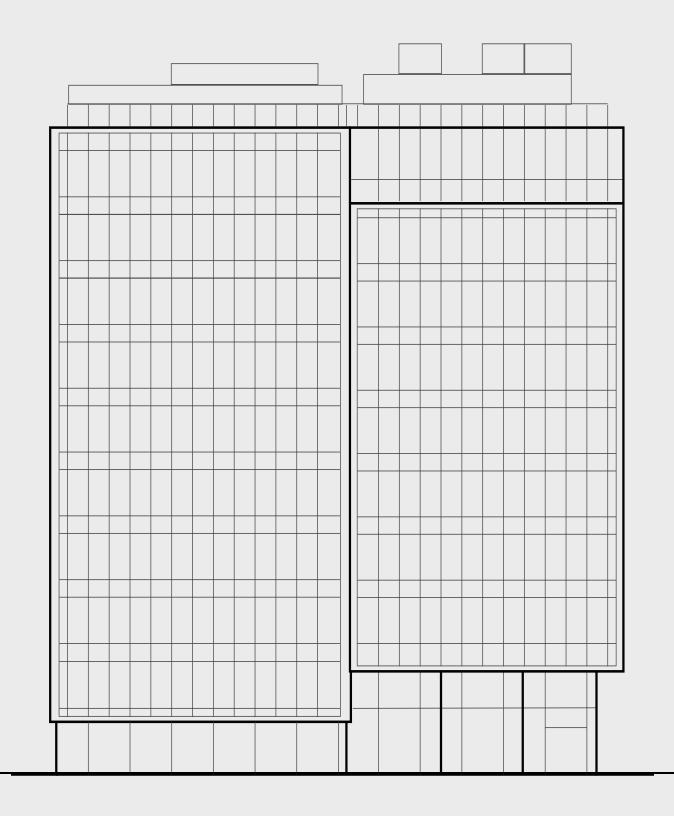

## The best things come in threes

No.2 The Future Works was the first building to be completed (told you we do things differently), with No.1 and No.3 coming along soon.

Totalling 360,000 sq ft, this three-building, Grade A office ecosystem will be the place to work, and goes toe-to-toe with anything in London – which, incidentally, is only 14 minutes away by train. We're talking rooftop terraces, restaurants, gyms, landscaping and acres of space – across one superbly inter-connected campus.

Bang in the middle of a new 'Square Mile' regeneration area, The Future Works is at the heart of Slough's commercial quarter. It's everything you'd dare to dream of x3.

The Buildings

Location

Gallery

The Team