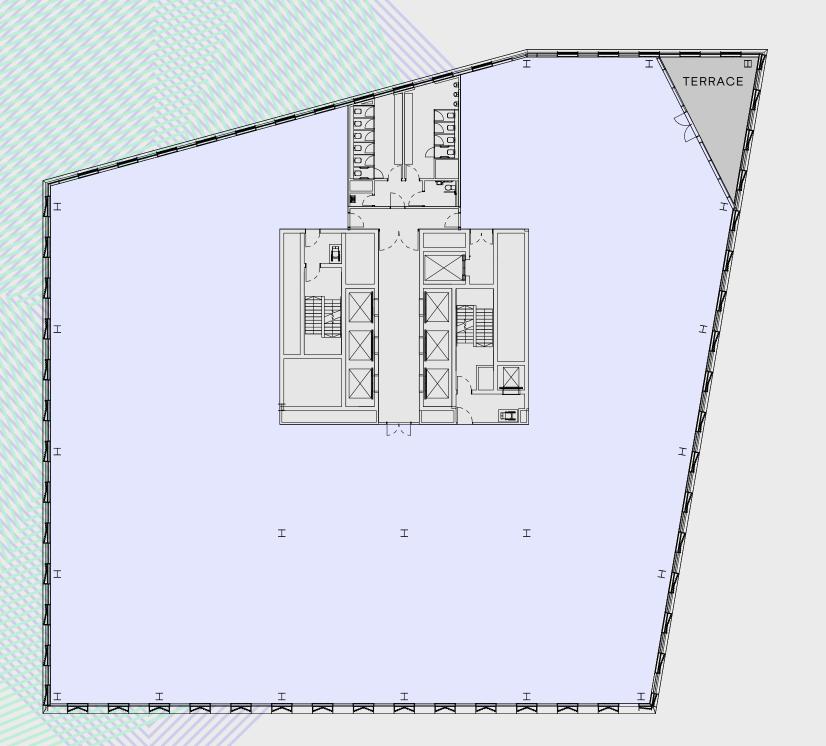

The Buildings

Location

Gallery

The Team

Contact

No.1 The Future Works

Floor plans

FLOORPLATE 18,568 SQ FT (IPMS 3)
TERRACE 414 SQ FT

### FOURTH FLOOR

FLOORPLATE 19,828 SQ FT (IPMS 3)
TERRACE 727 SQ FT

Think different, work different. thefutureworksslough.com

The Buildings

Location

Gallery

The Team

Contact