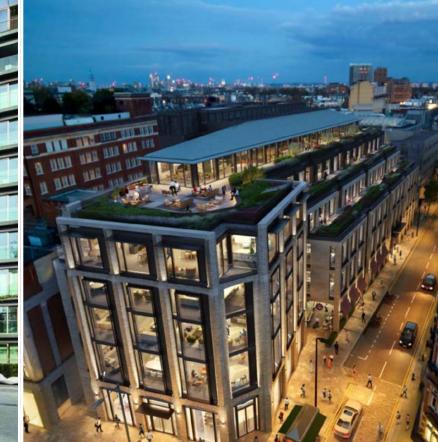

The Future Works is an incredible new workspace campus. Tech-smart and designed with sustainability, connectivity, wellbeing and creative collaboration in mind.

So, is now the time for different? Let's find out.

## The best things come in threes

No.2 The Future Works was the first building to be completed (told you we do things differently), with No.1 and No.3 coming along soon.

Totalling 360,000 sq ft, this three-building, Grade A office ecosystem will be the place to work, and goes toe-to-toe with anything in London – which, incidentally, is only 14 minutes away by train. We're talking rooftop terraces, restaurants, gyms, landscaping and acres of space – across one superbly inter-connected campus.

Bang in the middle of a new 'Square Mile' regeneration area, The Future Works is at the heart of Slough's commercial quarter. It's everything you'd dare to dream of x3.

The Buildings

Location

Gallery

The Team