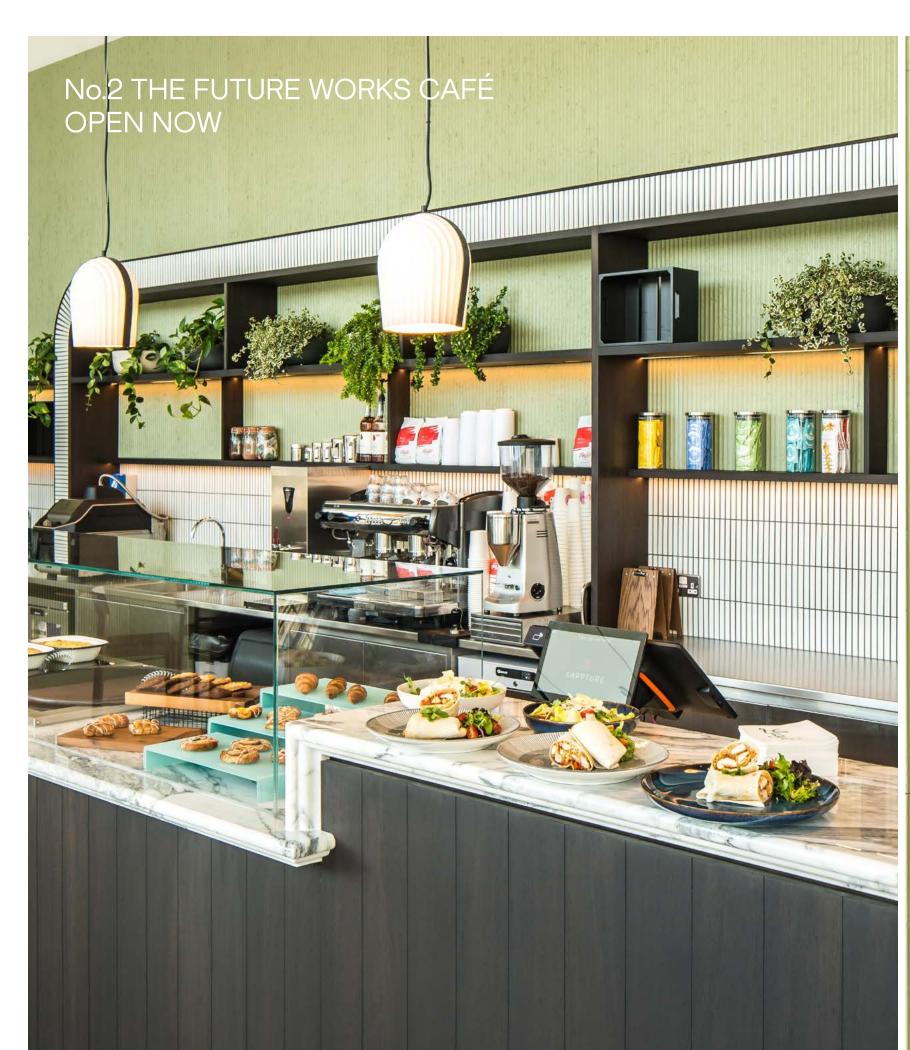

## Going to work never tasted so good

Peckish? Good, because the best little café in town just happens to be right where you work. We're talking breakfast pots; bruschetta; seared tuna; kimchi; club sarnies; cakes, hot from the oven... So what will it be? A robot-filled meal deal, or fresh food made with love, from Lucy's Kitchen? Decisions, decisions.

Lucy's Kitchen is open now in No.2 The Futureworks.

Overview

Think different, work different. thefutureworksslough.com

Sustainability

Technology

Wellness

The Buildings

Location