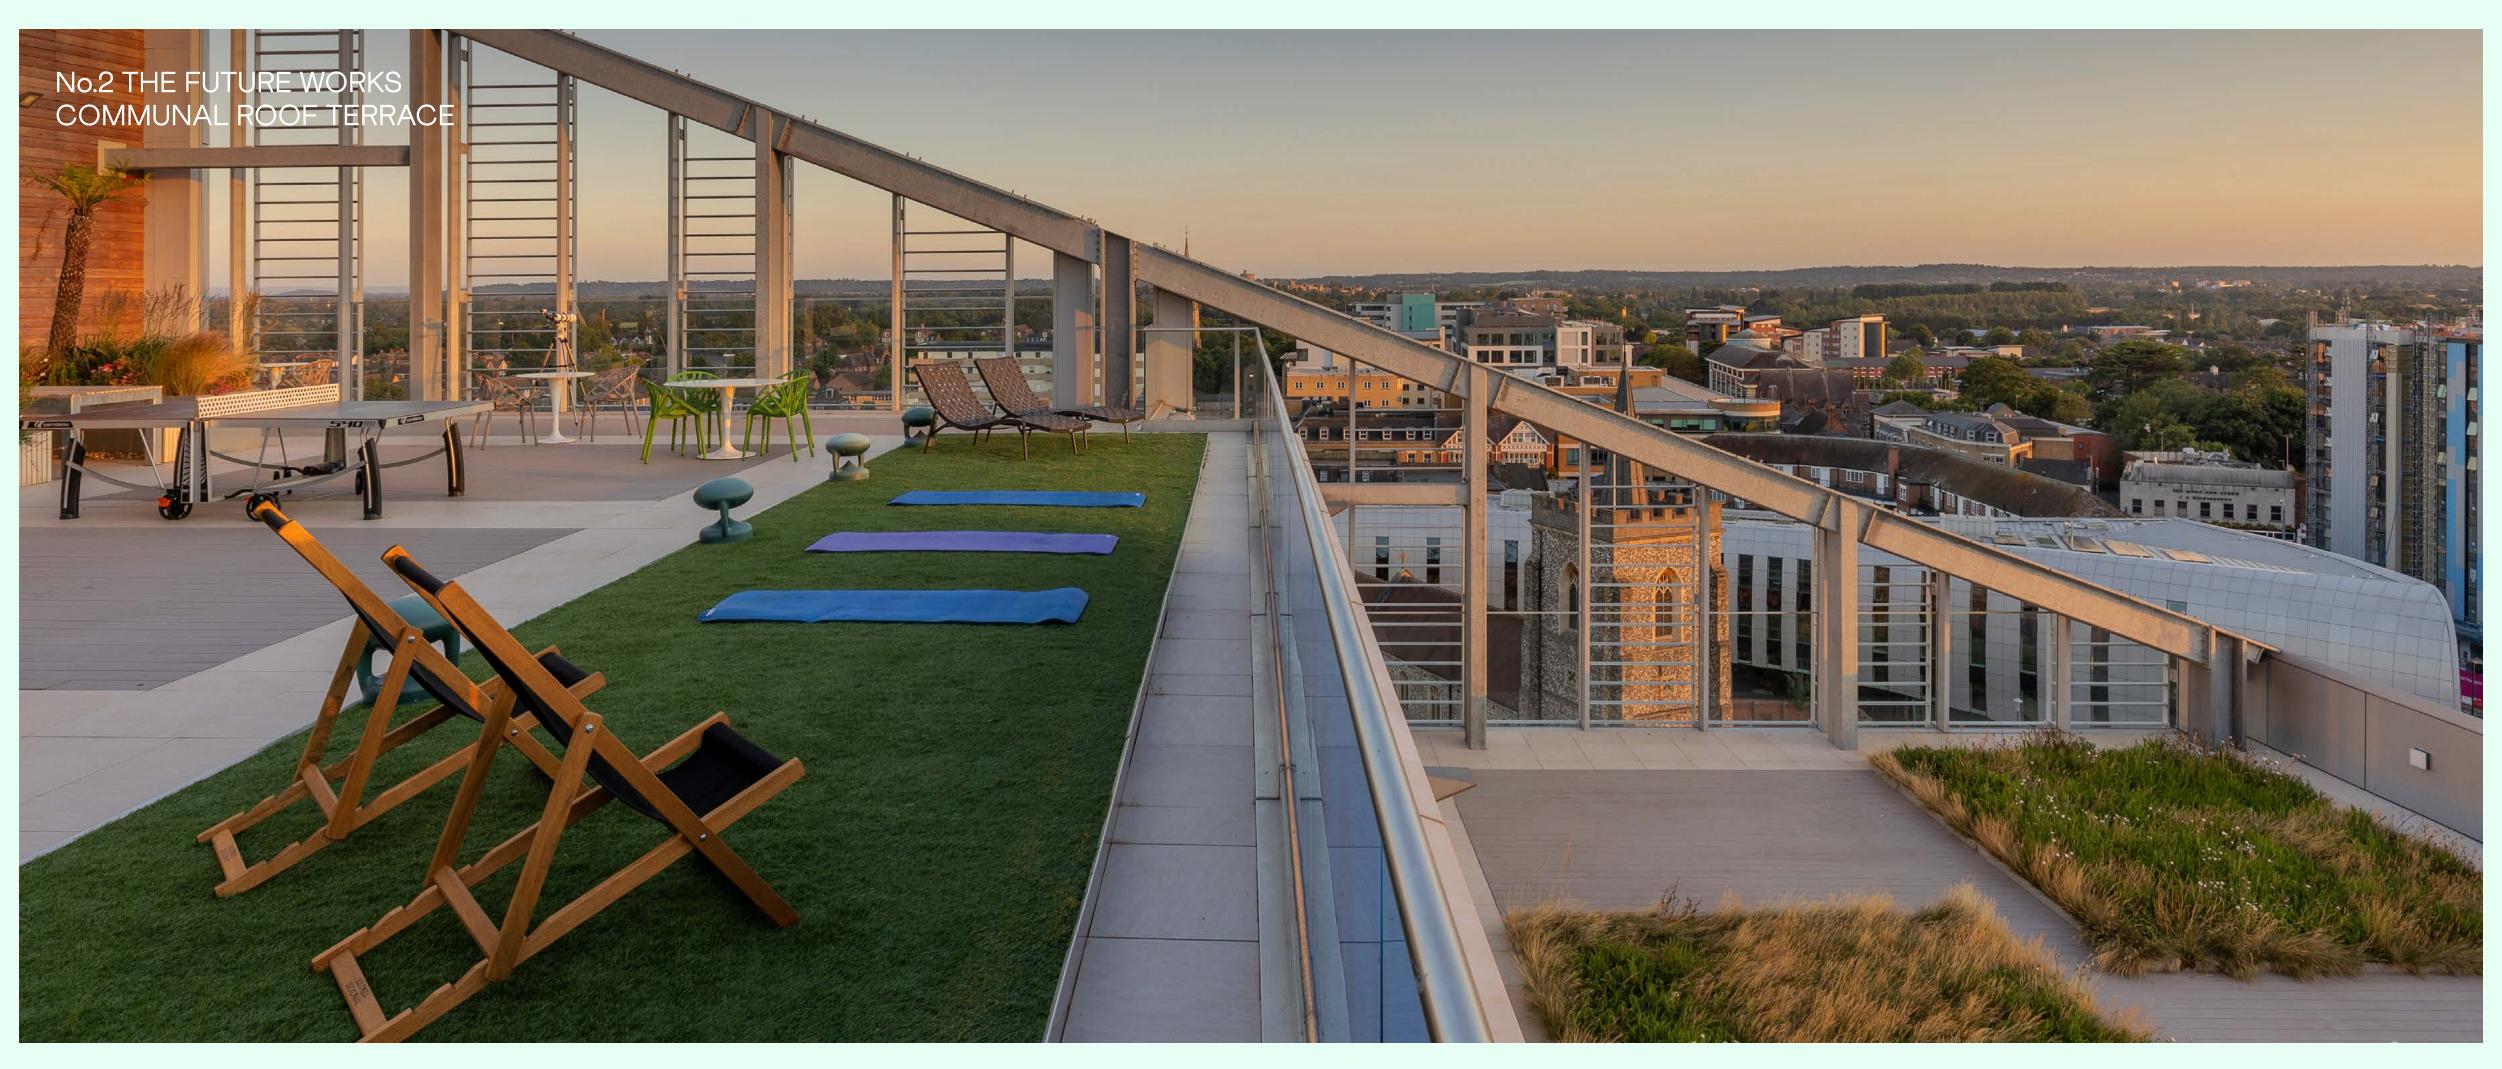

Rooftop gardens, landscaped walkways and green terraces with views to nearby Windsor Castle. An incredible all-day café, smart vending machines and touchfree water fountains. Daily rooftop yoga and fitness classes. Lots of bike spaces, a repair station, showers, lockers and changing rooms. Breakout spaces, chill-out zones and the UK's first AirScore Platinum accreditation. It's work, but not the way it used to be.

# A new spin on flexi-working

We're told we need to get up from our desks more regularly. In fact, the science says we should have screen breaks every hour or so. That's why we've created green terraces and organised yoga classes in the rooftop garden. It's all part of The Future Works philosophy. So, if you go to work to stretch yourself, now's your chance to start taking it literally.