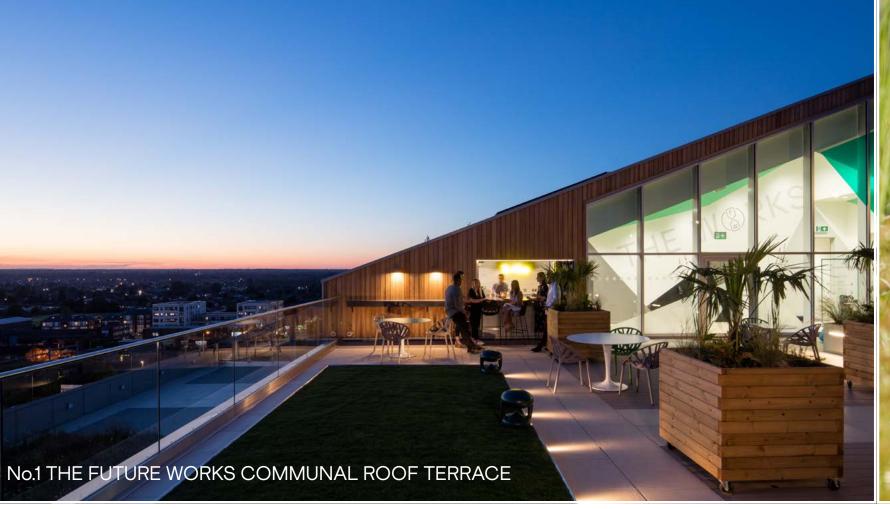

Rooftop gardens, landscaped walkways and green terraces with views to nearby Windsor Castle. An incredible all-day café, smart vending machines and touchfree water fountains. Daily rooftop yoga and fitness classes. Lots of bike spaces, a repair station, showers, lockers and changing rooms. Breakout spaces, chill-out zones and the UK's first AirScore Platinum accreditation. It's work, but not the way it used to be.

ROOFTOP EVENTS PROGRAMME

HAIR DRYERS
AND STRAIGHTENERS

LANDSCAPED SEATING

ALL DAY CAFÉ (LUCY'S KITCHEN)

AMAZON LOCKERS

Sustainability

Technology

Wellness