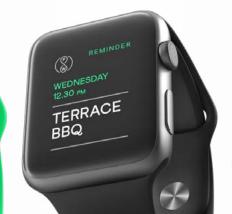

## Any smarter, it'd be on Mastermind

Our tailor-made smart building app connects occupiers to The Future Works' systems and to its community. From street to desk, everything at your fingertips – navigation, security, wellness and sustainability.

## Eat, drink, chill

You are what you eat. So, for gut's sake don't be a mugful of noodles. Seriously, if you're going to work, your mind and body need proper fuel. That's why we're putting tasty, nutritious food on the menu at The Future Works. Meaty, veggie, vegan, super snack, lazy lunch, the best coffee this side of Java and a cheeky beer on the terrace – yes Chef!