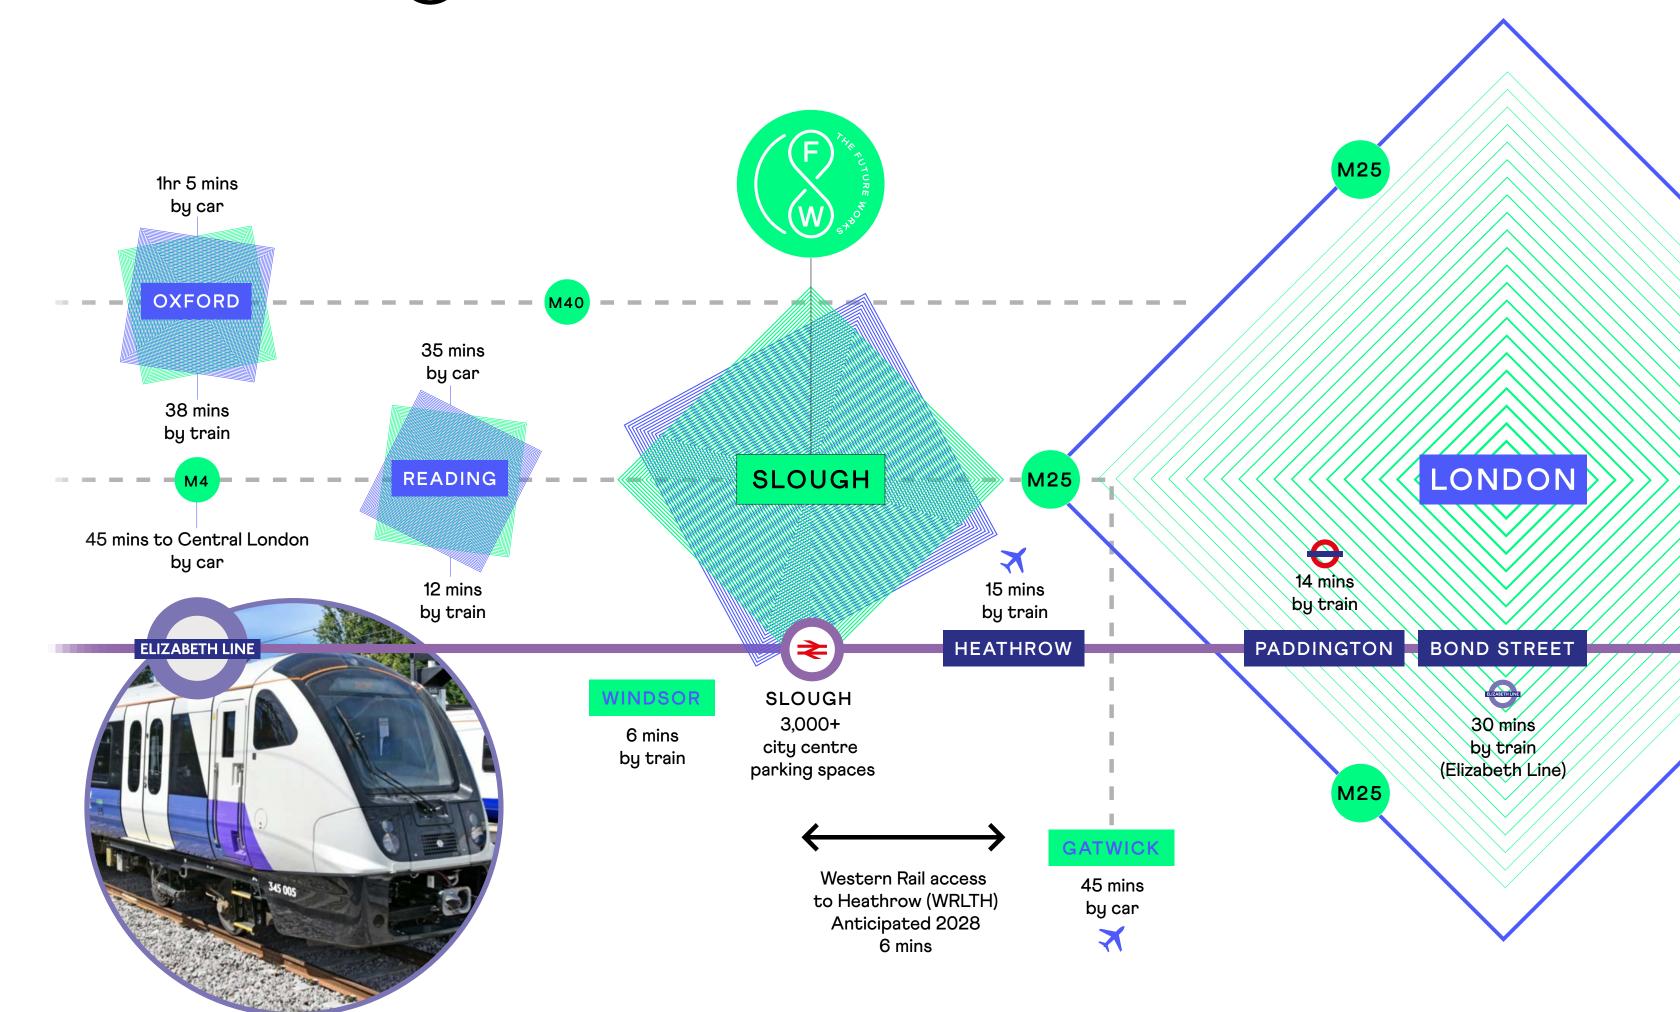

# Just a step outside London

The Future Works is connected to every corner of the UK. And with Heathrow just 15 minutes away – the world.

By road, cycle path, bus or train; The Future Works couldn't be better connected. Grab your jacket and a two-minute walk later you're at the train station. And if that's not close enough for you, the bus station is literally seconds away.

There's lots of secure basement parking and charging points on site. And with so much bike space, it's an eco-commuters dream come true. Plus, the new Elizabeth Line is coming in 2022, which will zip to Bond Street in 30 minutes flat.

# We're going places

With the Elizabeth Line opening in 2022, you can be in Bond Street in 30 minutes.

| NATIONAL RAIL      |             |  |
|--------------------|-------------|--|
| Windsor            | 6 minutes   |  |
| Maidenhead         | 7 minutes   |  |
| Hayes & Harlington | 11 minutes  |  |
| Paddington         | 14 minutes  |  |
| Reading            | 15 minutes  |  |
| Ealing Broadway    | 19 minutes  |  |
| Oxford             | 41 minutes  |  |
| Bristol            | 94 minutes  |  |
| Birmingham         | 132 minutes |  |
|                    |             |  |

| BY CAR           |          |
|------------------|----------|
| M4 (J6)          | 1 mile   |
| M25 (J15)        | 5 miles  |
| M40 (J1A)        | 5 miles  |
| Heathrow Airport | 8 miles  |
| M3 (J2)          | 10 miles |
| M1 (J6A)         | 22 miles |
| Central London   | 29 miles |
| Oxford           | 45 miles |
| Bristol          | 97 miles |
|                  |          |

| ELIZABETH LINE     |            |
|--------------------|------------|
| Maidenhead         | 7 minutes  |
| Heathrow T2/ T3    | 15 minutes |
| Reading            | 22 minutes |
| Paddington         | 26 minutes |
| Bond Street        | 30 minutes |
| Tottenham Court Rd | 32 minutes |
| Farringdon         | 35 minutes |
| Liverpool Street   | 37 minutes |
| Canary Wharf       | 45 minutes |