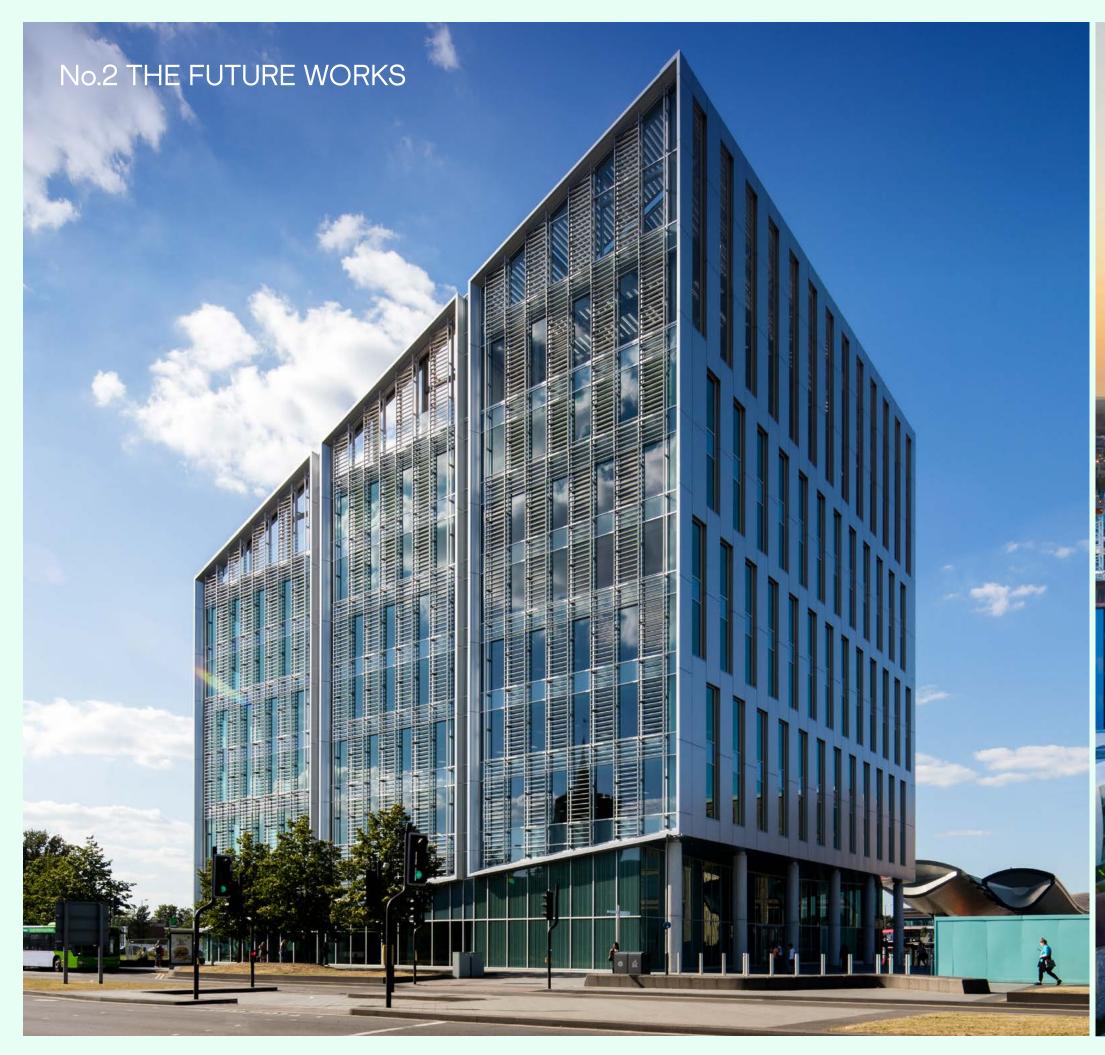

## The best things come in threes

No.2 The Future Works was the first building to be completed (told you we do things differently), with No.1 and No.3 coming along soon.

Totalling 360,000 sq ft, this three-building, Grade A office ecosystem will be the place to work, and goes toe-to-toe with anything in London – which, incidentally, is only 14 minutes away by train. We're talking rooftop terraces, restaurants, gyms, landscaping and acres of space – across one superbly inter-connected campus.

## No.2 THE FUTURE WORKS

73,500 SQ FT AVAILABLE NOW

No.1 The Future Works

No.2 The Future Works

No.3 The Future Works

The Buildings

Location

Gallery