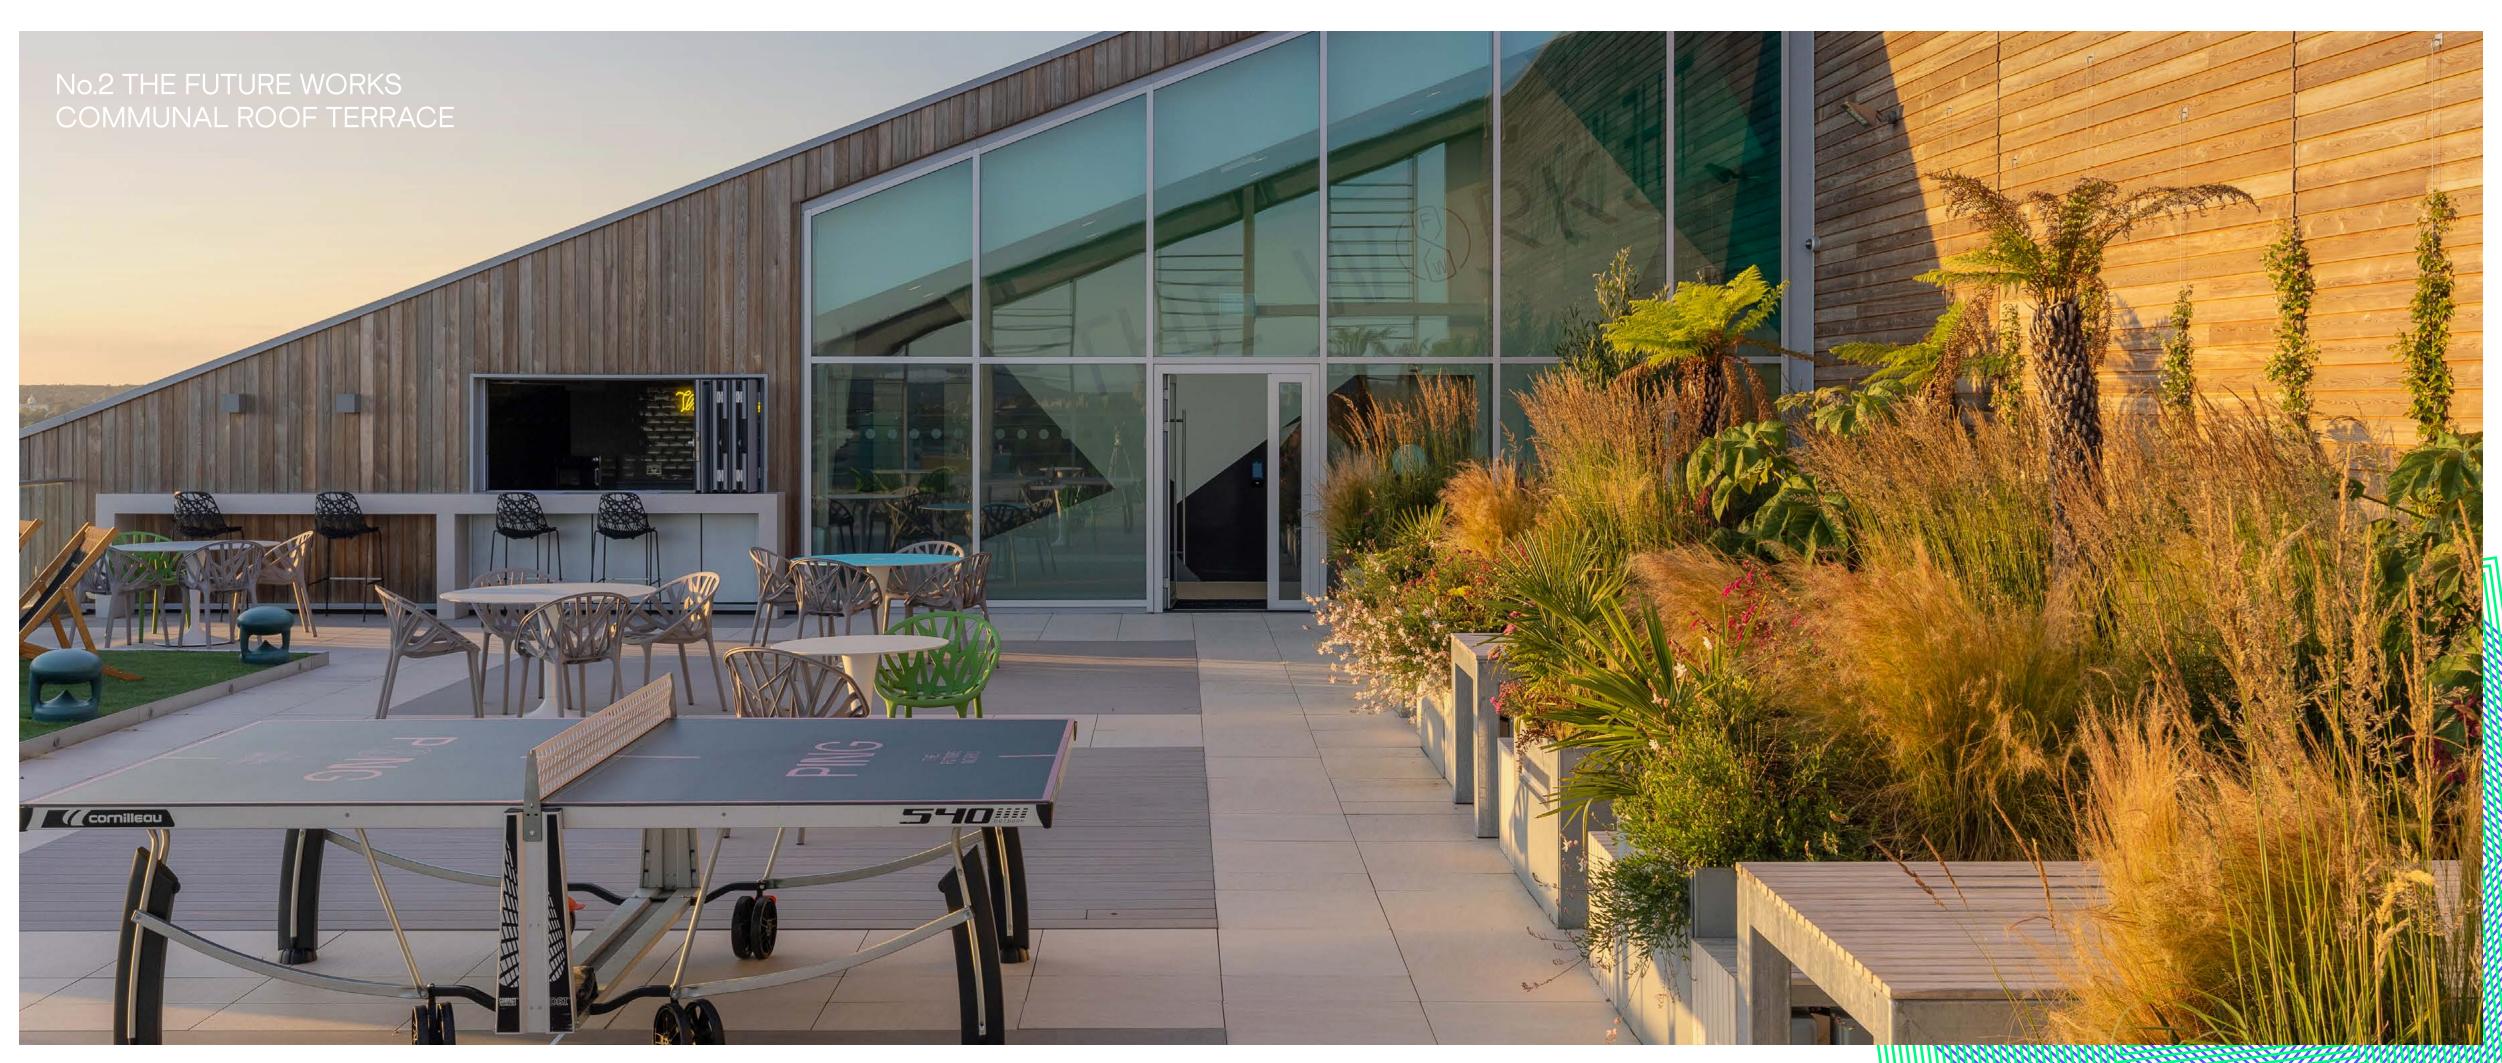

Rooftop gardens, landscaped walkways and green terraces with views to nearby Windsor Castle. An incredible all-day café, smart vending machines and touchfree water fountains. Daily rooftop yoga and fitness classes. Lots of bike spaces, a repair station, showers, lockers and changing rooms. Breakout spaces, chill-out zones and the UK's first AirScore Platinum accreditation. It's work, but not the way it used to be.

## You've just found your happy place

CONCIERGE STYLE RECEPTION

2 MINS WALK
TO TRAIN STATION

BIKE SPACES
AND REPAIR STATION

SMART BUILDING APP

COMPLIMENTARY COMMUNAL WIFI

SHOWERS AND CHANGING FACILITIES

DRY CLEANING

ROOFTOP EVENTS PROGRAMME

HAIR DRYERS
AND STRAIGHTENERS

LANDSCAPED SEATING

ALL DAY CAFÉ (LUCY'S KITCHEN)

AMAZON LOCKERS

Sustainability

Technology

Wellness

# A new spin on flexi-working

We're told we need to get up from our desks more regularly. In fact, the science says we should have screen breaks every hour or so. That's why we've created green terraces and organised yoga classes in the rooftop garden. It's all part of The Future Works philosophy. So, if you go to work to stretch yourself, now's your chance to start taking it literally.