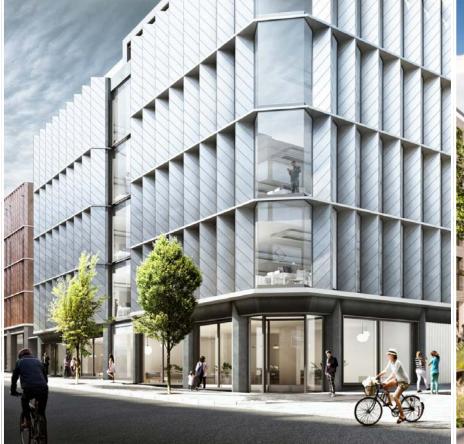

# No.1 THE FUTURE WORKS

170,000 SQ FT Pre-Let Opportunities Available

No.1 The Future Works

No.2 The Future Works

No.3 The Future Works

Location

Gallery

The Team

## The best things come in threes

No.2 The Future Works was the first building to be completed (told you we do things differently), with No.1 and No.3 coming along soon.

Totalling 360,000 sq ft, this three-building, Grade A office ecosystem will be the place to work, and goes toe-to-toe with anything in London – which, incidentally, is only 14 minutes away by train. We're talking rooftop terraces, restaurants, gyms, landscaping and acres of space – across one superbly inter-connected campus.