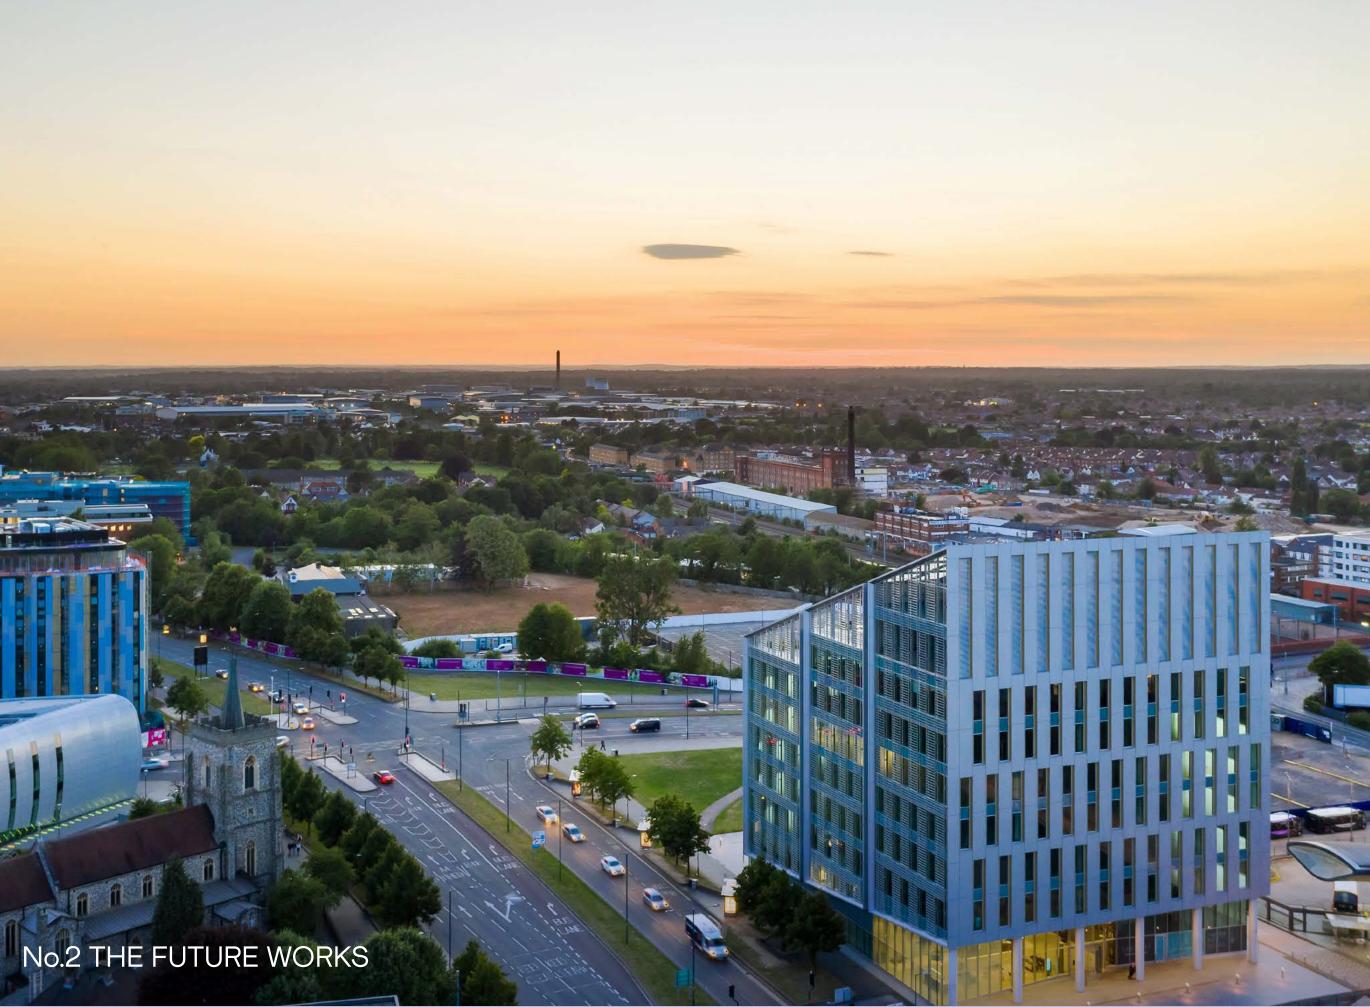

## The best things come in threes

No.2 The Future Works was the first building to be completed (told you we do things differently), with No.1 and No.3 coming along soon.

Totalling 360,000 sq ft, this three-building, Grade A office ecosystem will be the place to work, and goes toe-to-toe with anything in London – which, incidentally, is only 14 minutes away by train. We're talking rooftop terraces, restaurants, gyms, landscaping and acres of space – across one superbly inter-connected campus.

# Right here, right Slough

Slough. 14 minutes by train from Paddington and Heathrow, and slap bang in the middle of the Thames Valley. Centre for Cities calls it 'the most productive location in the UK'. And at the heart of it all is The Future Works. Two minutes to the train station, right next to the bus station, surrounded by leisure facilities and amazing countryside. It's got it all. Right here, right Slough.