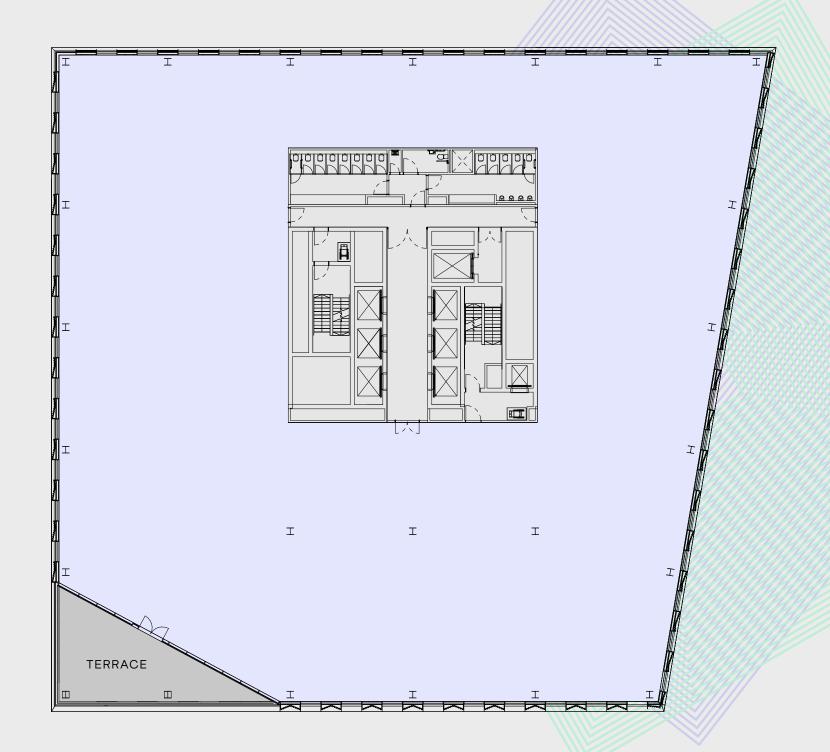

No.1 The Future Works

Floor plans

FLOORPLATE 20,130 SQ FT (IPMS 3)
TERRACE 418 SQ FT

### EIGHTH FLOOR

FLOORPLATE 20,205 SQ FT (IPMS 3)
TERRACE 339 SQ FT

The Buildings

Location

Gallery

The Team

Contact