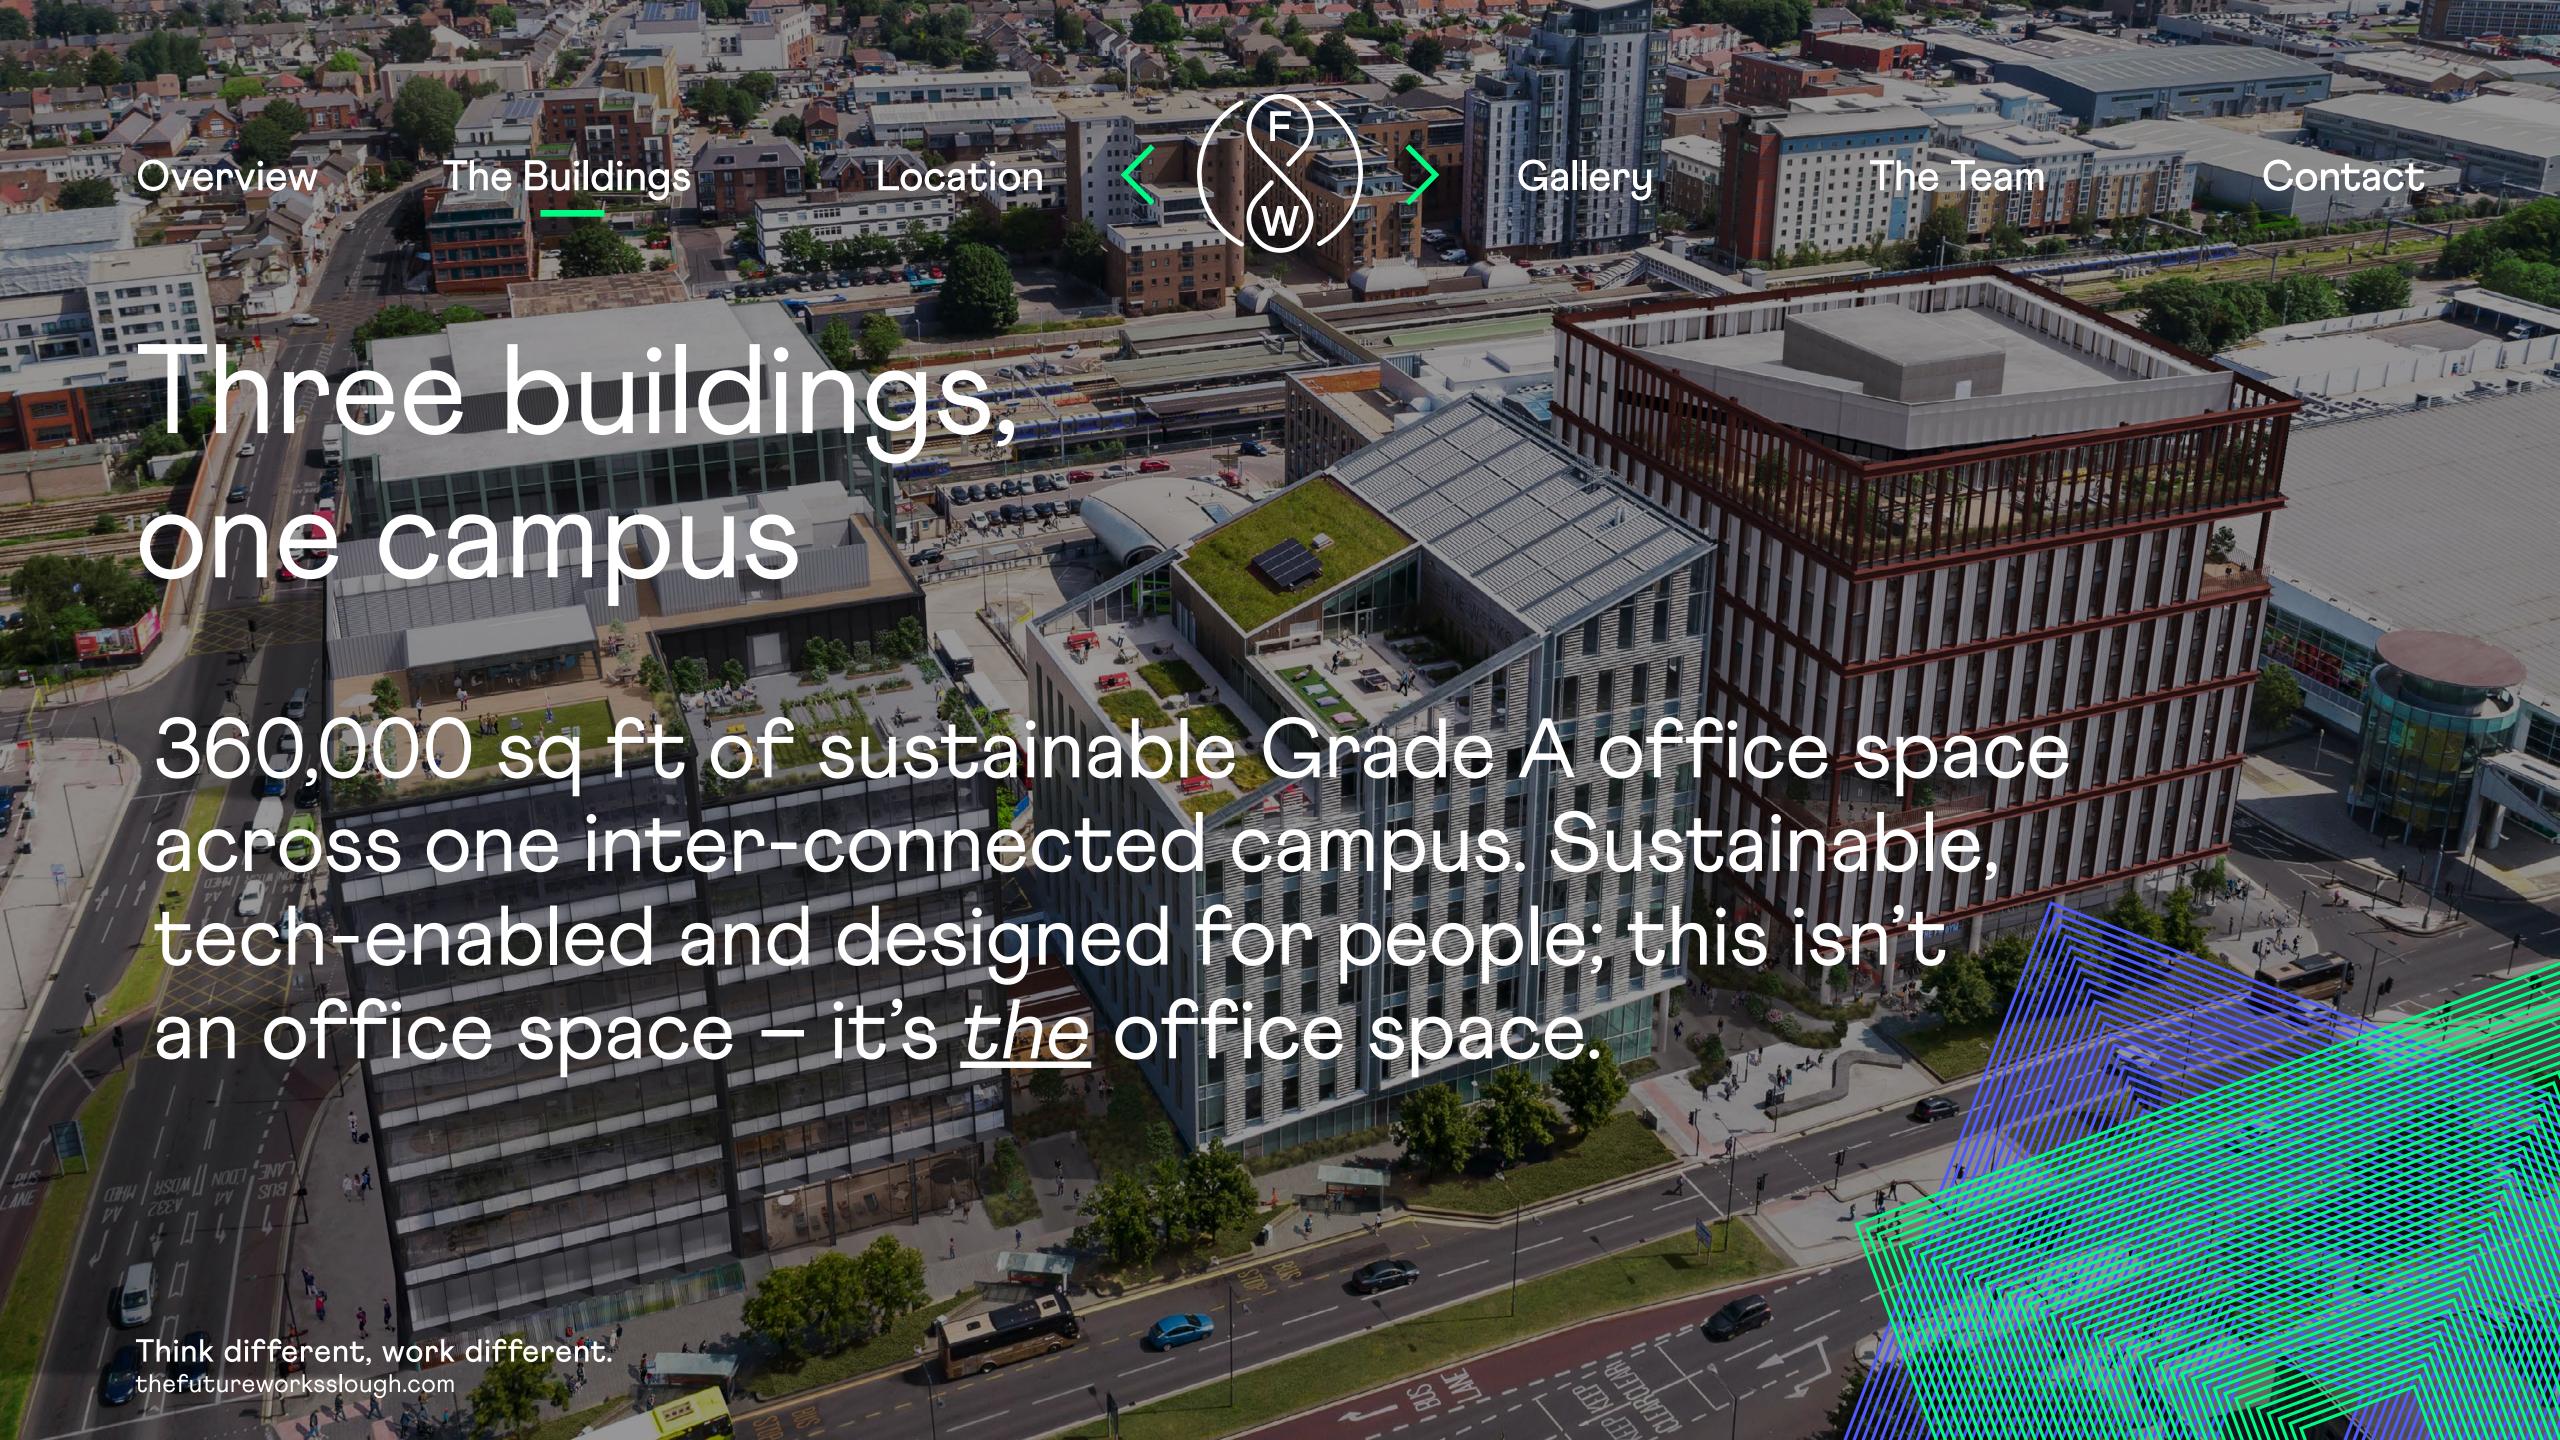

## The best things come in threes

No.2 The Future Works was the first building to be completed (told you we do things differently), with No.1 and No.3 coming along soon.

Totalling 360,000 sq ft, this three-building, Grade A office ecosystem will be the place to work, and goes toe-to-toe with anything in London – which, incidentally, is only 14 minutes away by train. We're talking rooftop terraces, restaurants, gyms, landscaping and acres of space – across one superbly inter-connected campus.

Bang in the middle of a new 'Square Mile' regeneration area, The Future Works is at the heart of Slough's commercial quarter. It's everything you'd dare to dream of x3.

The Buildings

Location

Gallery

The Team