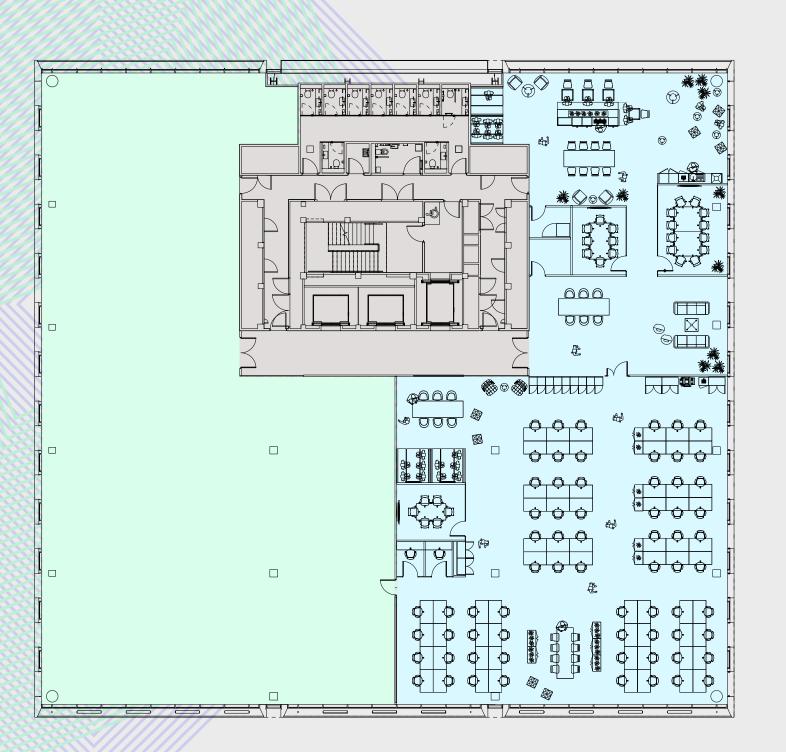

## Floor plans

AVAILABLE SPACE 7,329 SQ FT (IPMS 3)
FWI - PLUG AND PLAY 7,004 SQ FT (IPMS 3)

### TYPICAL FLOOR

FLOORPLATE 14,800 SQ FT (IPMS 3)

The Buildings

Location

Gallery

The Team

Contact

#### 2. OPEN PLAN LAYOUT

| Occupancy               | 140 people                              |
|-------------------------|-----------------------------------------|
| 3-4 person meeting room | 8                                       |
| 12 person meeting room  | 1 \\\\\\\\\\\\\\\\\\\\\\\\\\\\\\\\\\\\\ |
| Quiet room              | 4                                       |
| Break-out space         | 9                                       |
| Tea point               | 2                                       |

#### 2. OPEN PLAN LAYOUT FOR 140 PEOPLE

TYPICAL FLOORPLATE 14,800 SQ FT

Think different, work different.

The Buildings

Location

Gallery

The Team

Contact