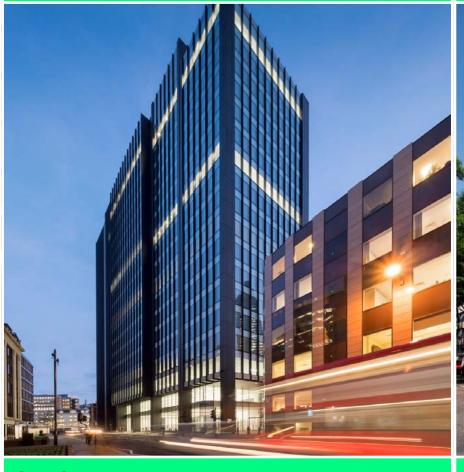

## No.2 THE FUTURE WORKS

73,500 SQ FT AVAILABLE NOW

No.1 The Future Works

No.2 The Future Works

No.3 The Future Works

The Buildings

Location

Gallery

## The best things come in threes

No.2 The Future Works was the first building to be completed (told you we do things differently), with No.1 and No.3 coming along soon.

Totalling 360,000 sq ft, this three-building, Grade A office ecosystem will be the place to work, and goes toe-to-toe with anything in London – which, incidentally, is only 14 minutes away by train. We're talking rooftop terraces, restaurants, gyms, landscaping and acres of space – across one superbly inter-connected campus.