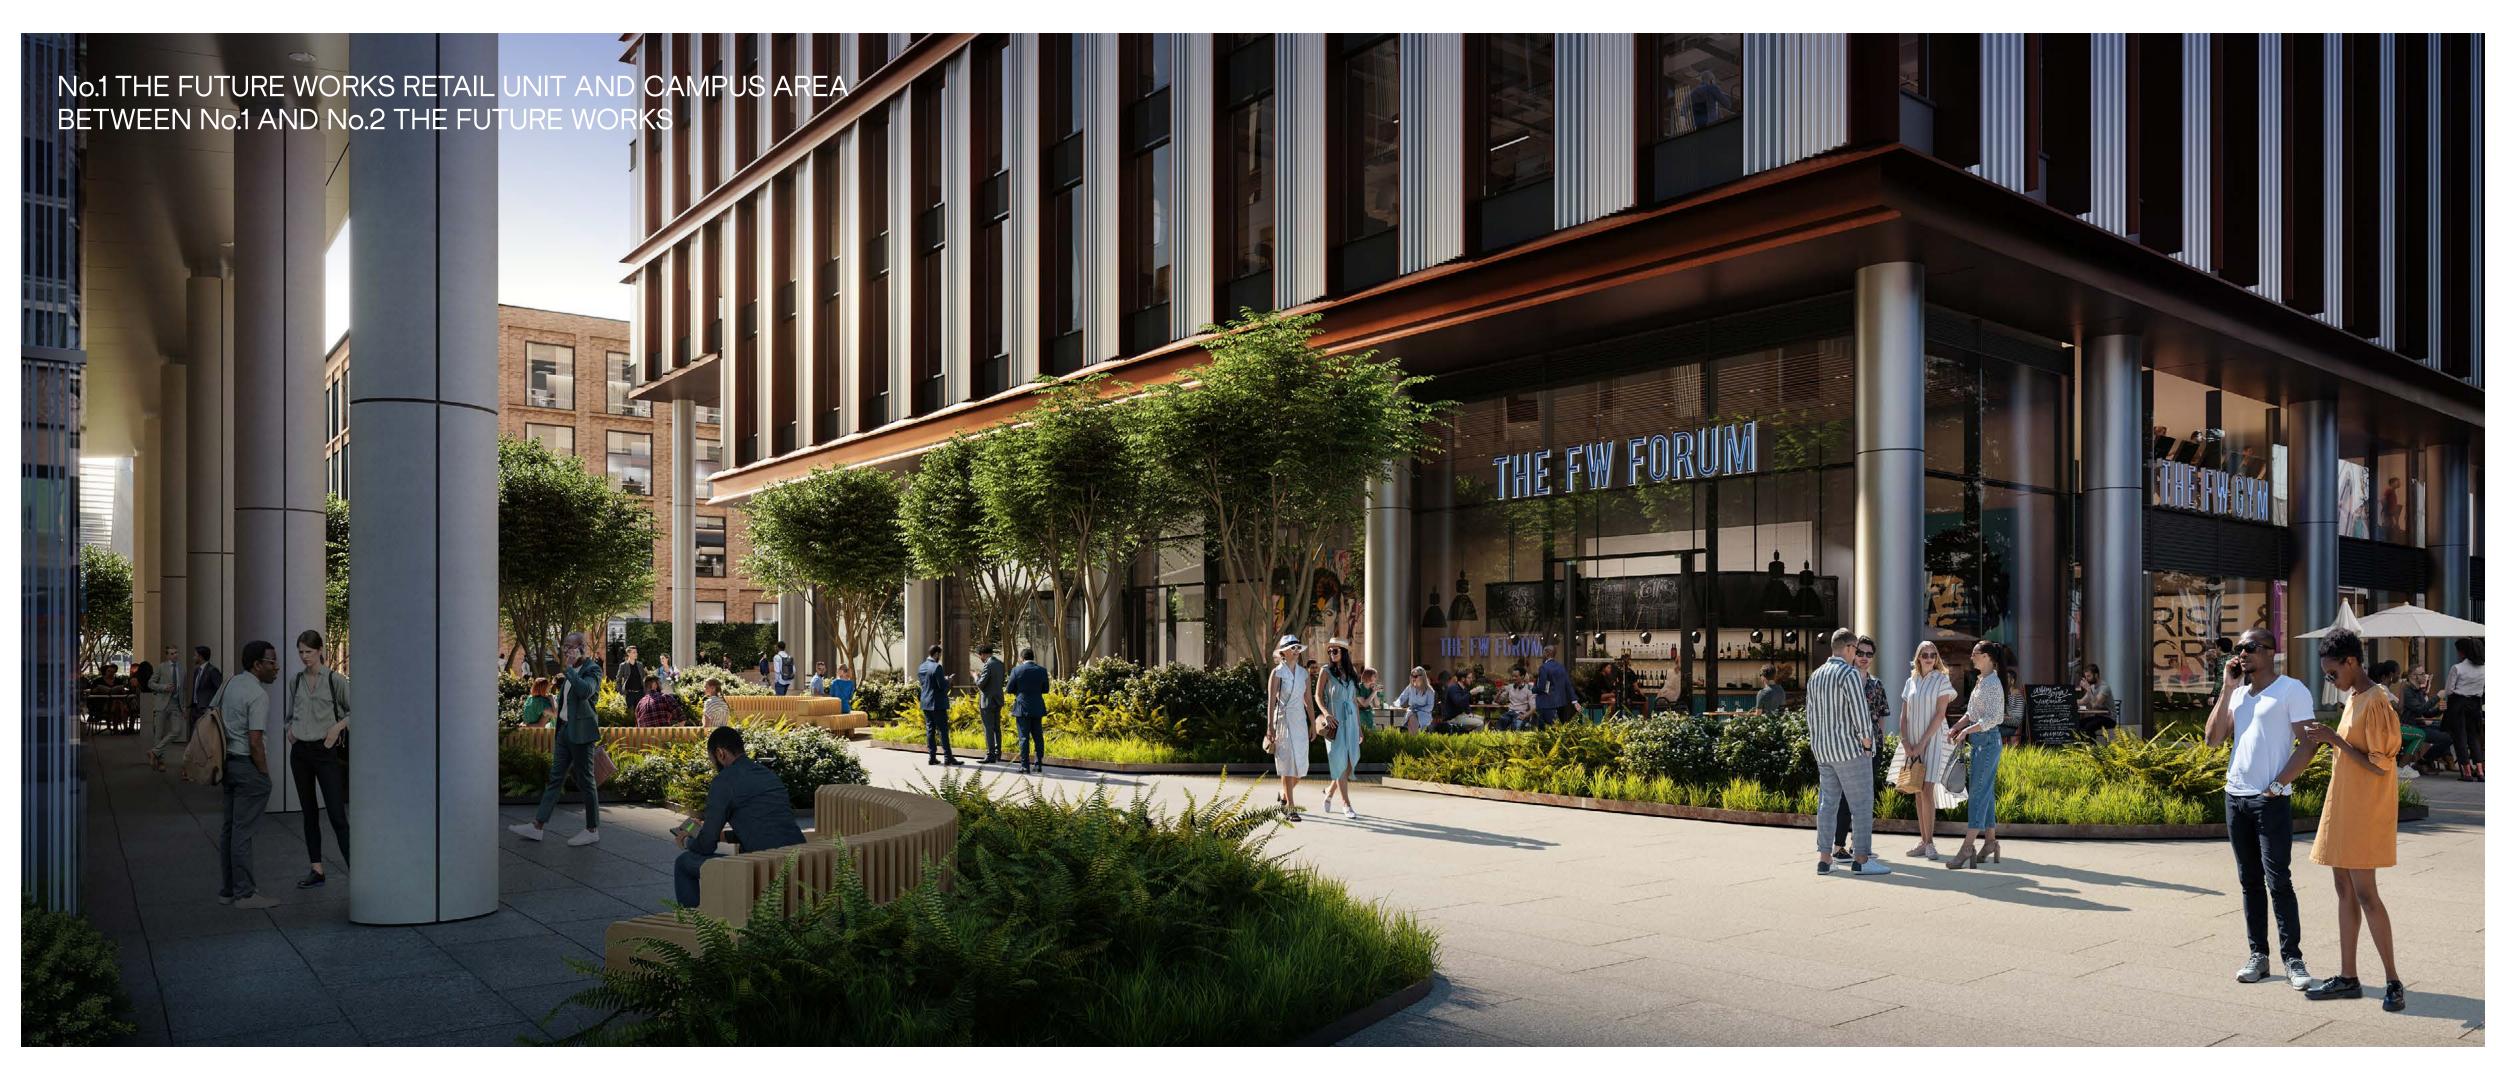

## All work and no play? No thanks

The Future Works isn't just an office space; it's part of the community.

Overview

The public space around the buildings is huge. When the future phases are built and the new campus is in full swing, there'll be four gardens, retail units (we're thinking bistro, coffee shop, florists and maybe a juice bar) and private nooks for catching the sun or reading a book.

There'll be artisan food trucks, pop-ups, and personal training sessions to burn the calories off again. And the big showstopper will be live music and summer movie nights on the bleachers of our super-cool, 100-seat outdoor auditorium. Back To The Future, anyone?

# As recommended by retail therapists

You don't go to work to shop, but it's good to know you're never far from an emergency box of paperclips or bottle of Chanel No.5. The Future Works campus will have its own corner retail spaces. And with plans for a new shopping district, there's endless ways to blow your bonus.

- 1 Lucy's Kitchen (open now)
- (2) Food & Drink
- 3 Landscaped Seating & Gardens
- 4 The Gym & Studio
- 5 Auditorium
- 6 Events Pavillion

Think different, work different. thefutureworksslough.com

Sustainability