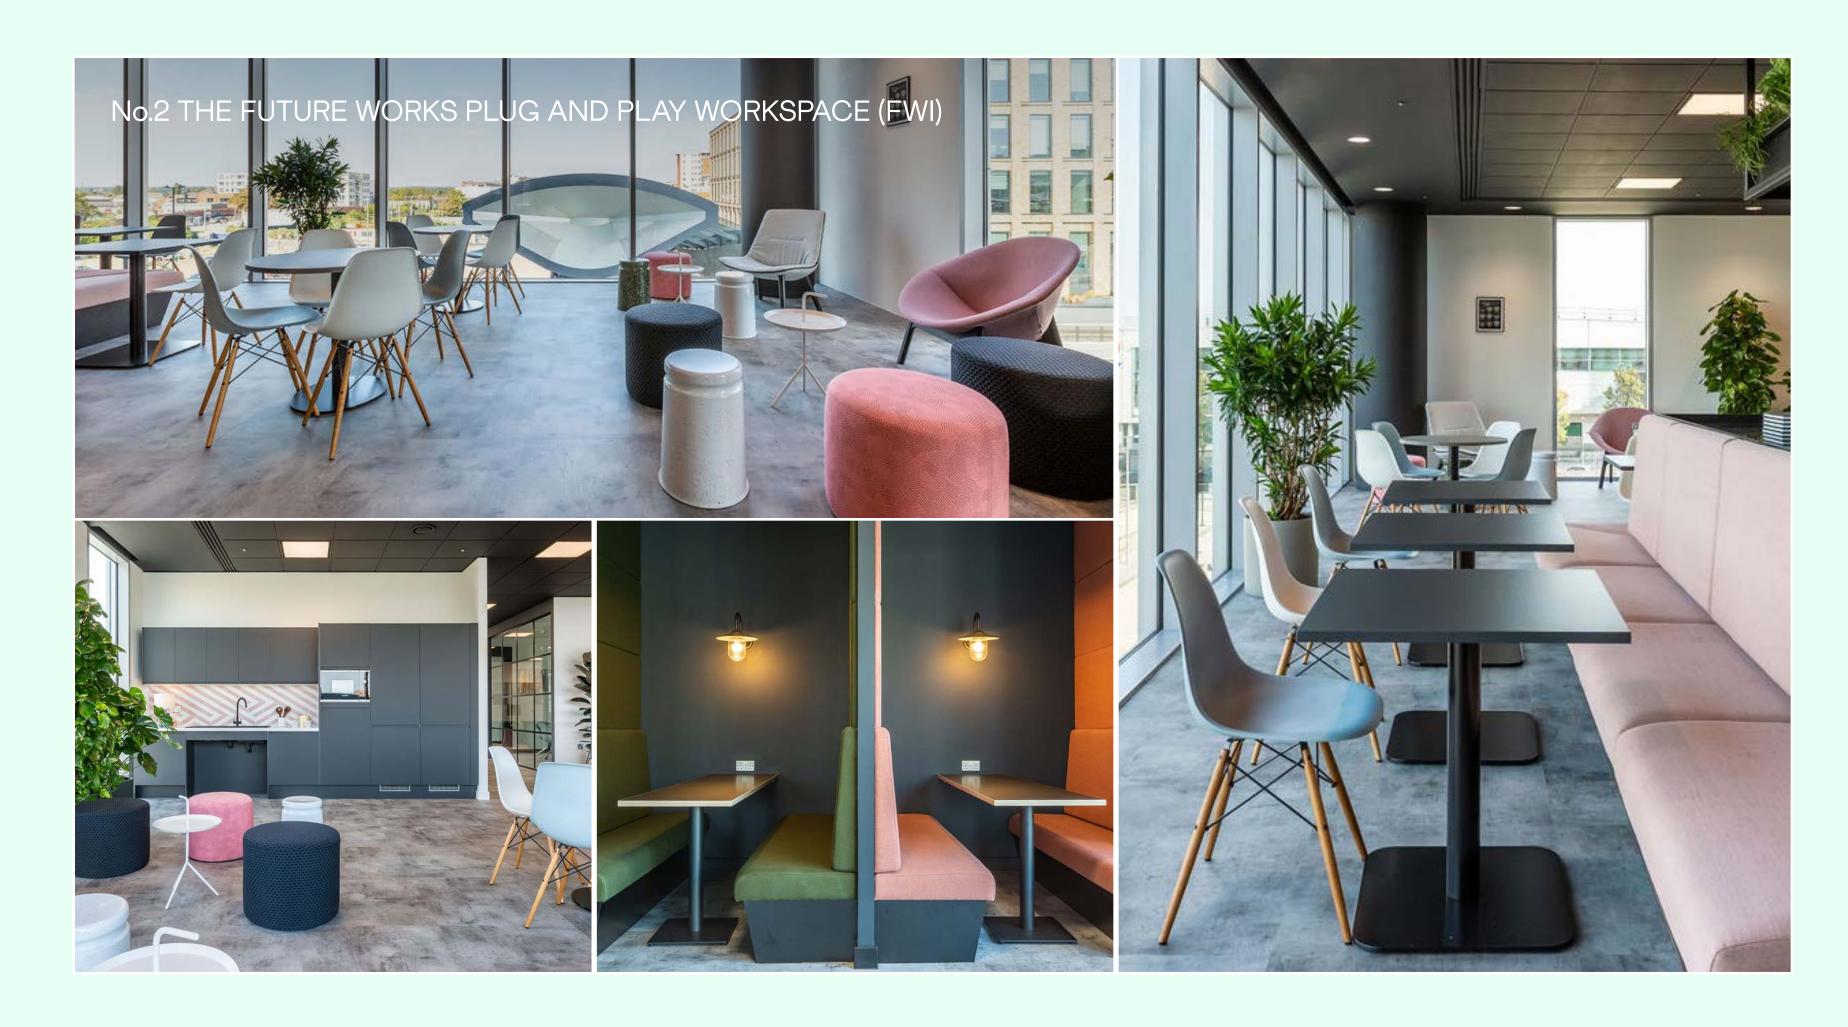

## Future Works Instant

FWI gives you a serious workplace without the serious commitment. Fully furnished at 7,000 sq ft, with meeting rooms, breakout spaces, a roof terrace and your own branding throughout. It's the sort of space that says your business means business.