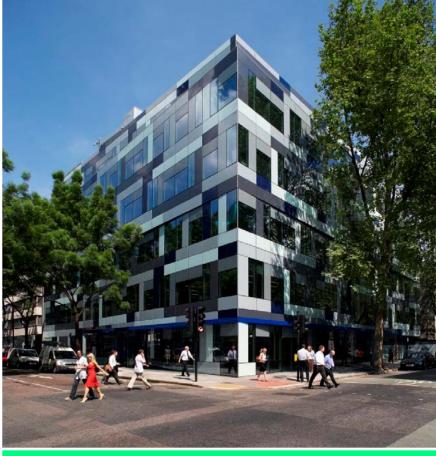

# No.3 THE FUTURE WORKS

90,000 SQ FT Pre-Let Opportunities Available

No.1 The Future Works

No.2 The Future Works

No.3 The Future Works

The Buildings

Location

Gallery

## The best things come in threes

No.2 The Future Works was the first building to be completed (told you we do things differently), with No.1 and No.3 coming along soon.

Totalling 360,000 sq ft, this three-building, Grade A office ecosystem will be the place to work, and goes toe-to-toe with anything in London – which, incidentally, is only 14 minutes away by train. We're talking rooftop terraces, restaurants, gyms, landscaping and acres of space – across one superbly inter-connected campus.