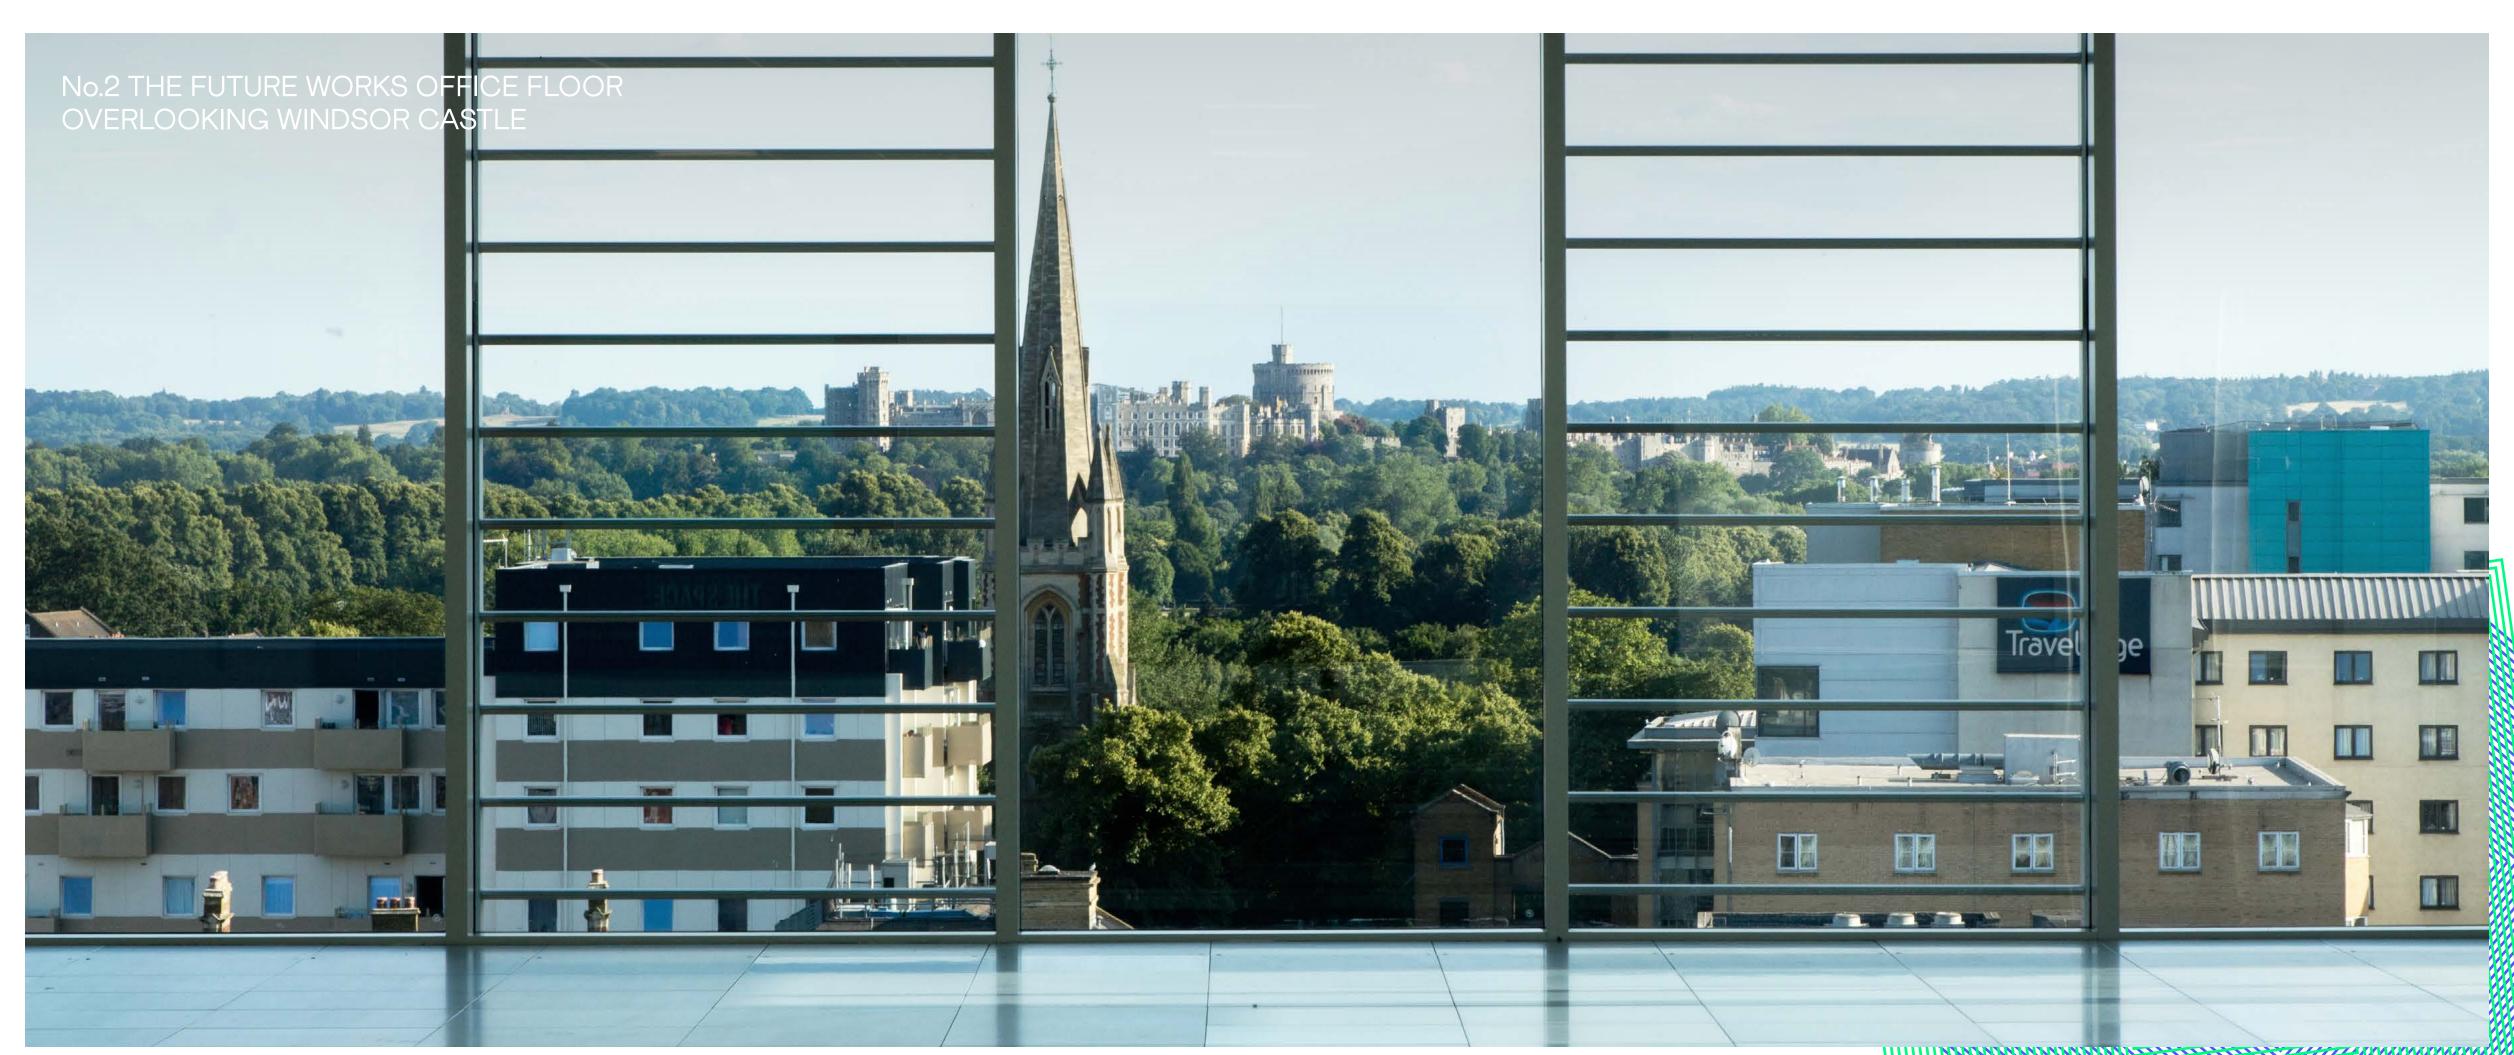

# Healthy building = happy people

The Future Works has been designed to make you fall in love with Monday mornings. Space to think, inspiring views, a healthy environment to work in and, as if that wasn't enough, the current building (No.2 The Future Works) already has:

Rooftop gardens, landscaped walkways and green terraces with views to nearby Windsor Castle. An incredible all-day café, smart vending machines and touchfree water fountains. Daily rooftop yoga and fitness classes. Lots of bike spaces, a repair station, showers, lockers and changing rooms. Breakout spaces, chill-out zones and the UK's first AirScore Platinum accreditation. It's work, but not the way it used to be.