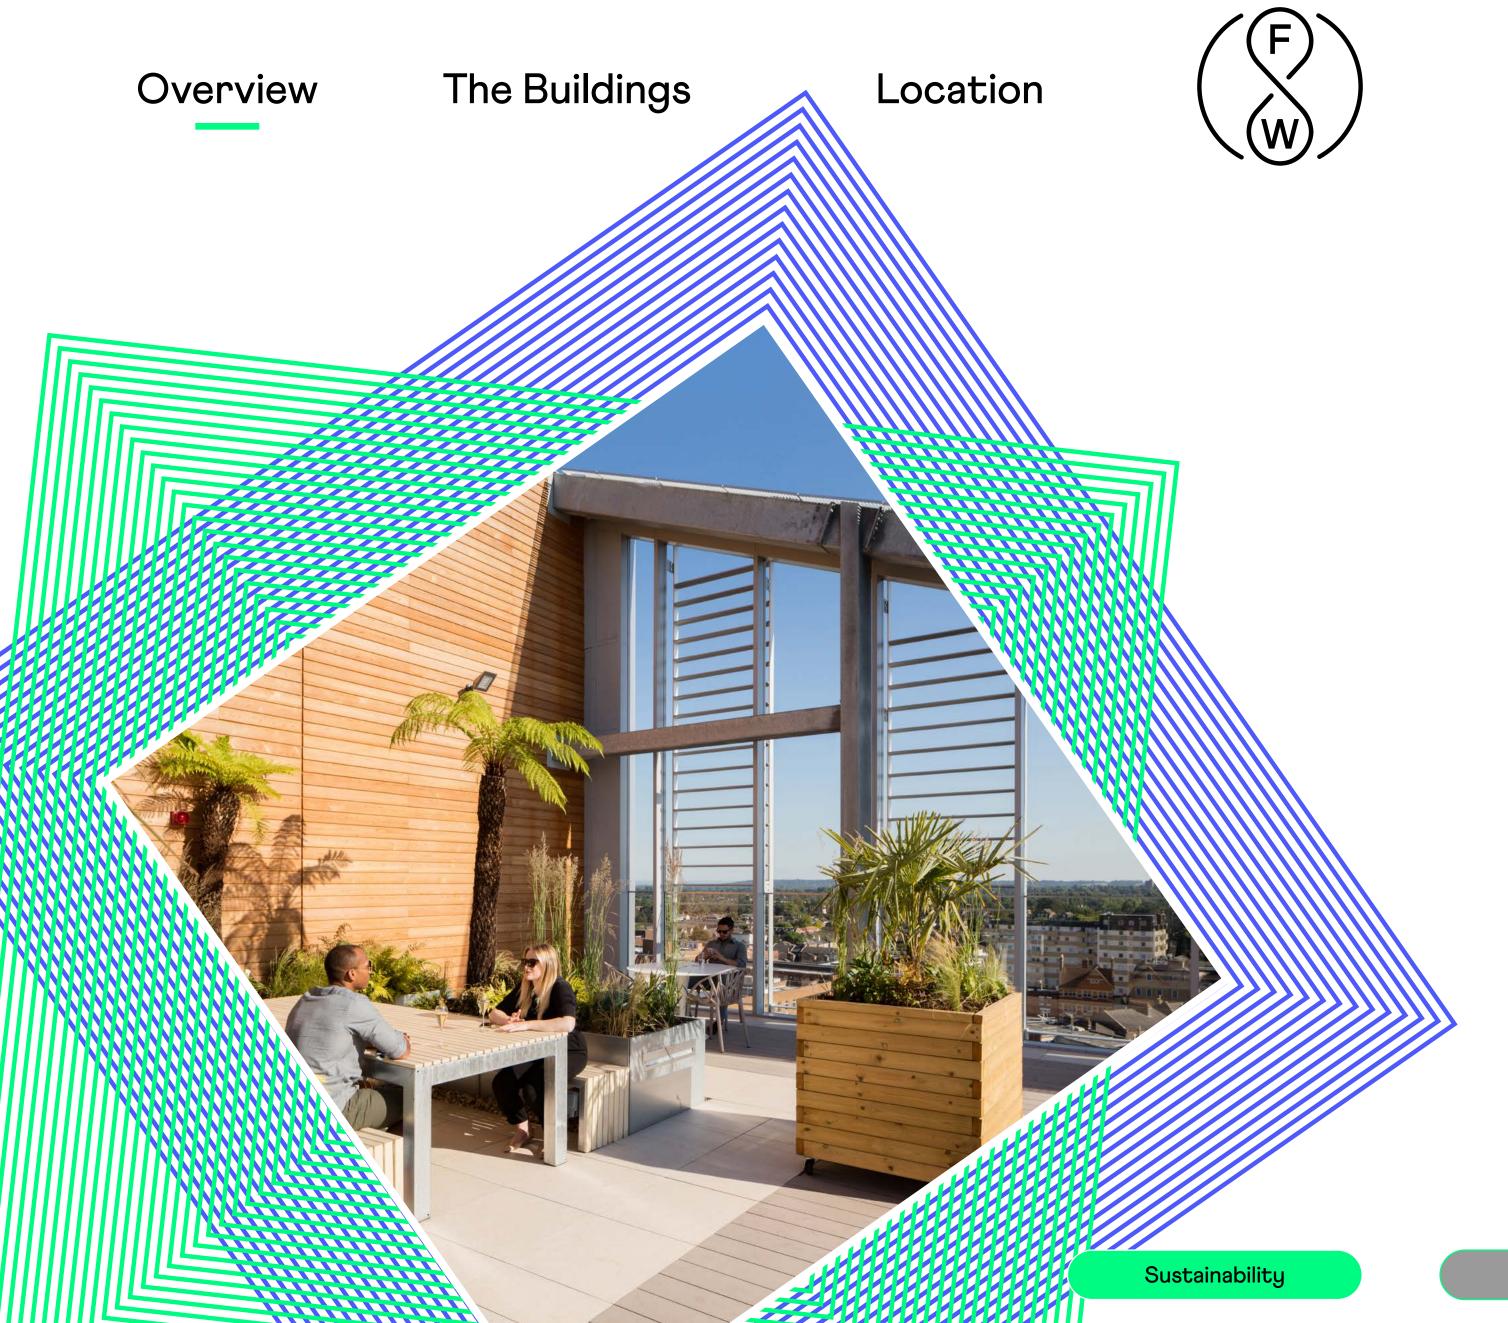

# Healthy building = happy people

The Future Works has been designed to make you fall in love with Monday mornings. Space to think, inspiring views, a healthy environment to work in and, as if that wasn't enough, the current building (No.2 The Future Works) already has:

Rooftop gardens, landscaped walkways and green terraces with views to nearby Windsor Castle. An incredible all-day café, smart vending machines and touchfree water fountains. Daily rooftop yoga and fitness classes. Lots of bike spaces, a repair station, showers, lockers and changing rooms. Breakout spaces, chill-out zones and the UK's first AirScore Platinum accreditation. It's work, but not the way it used to be.