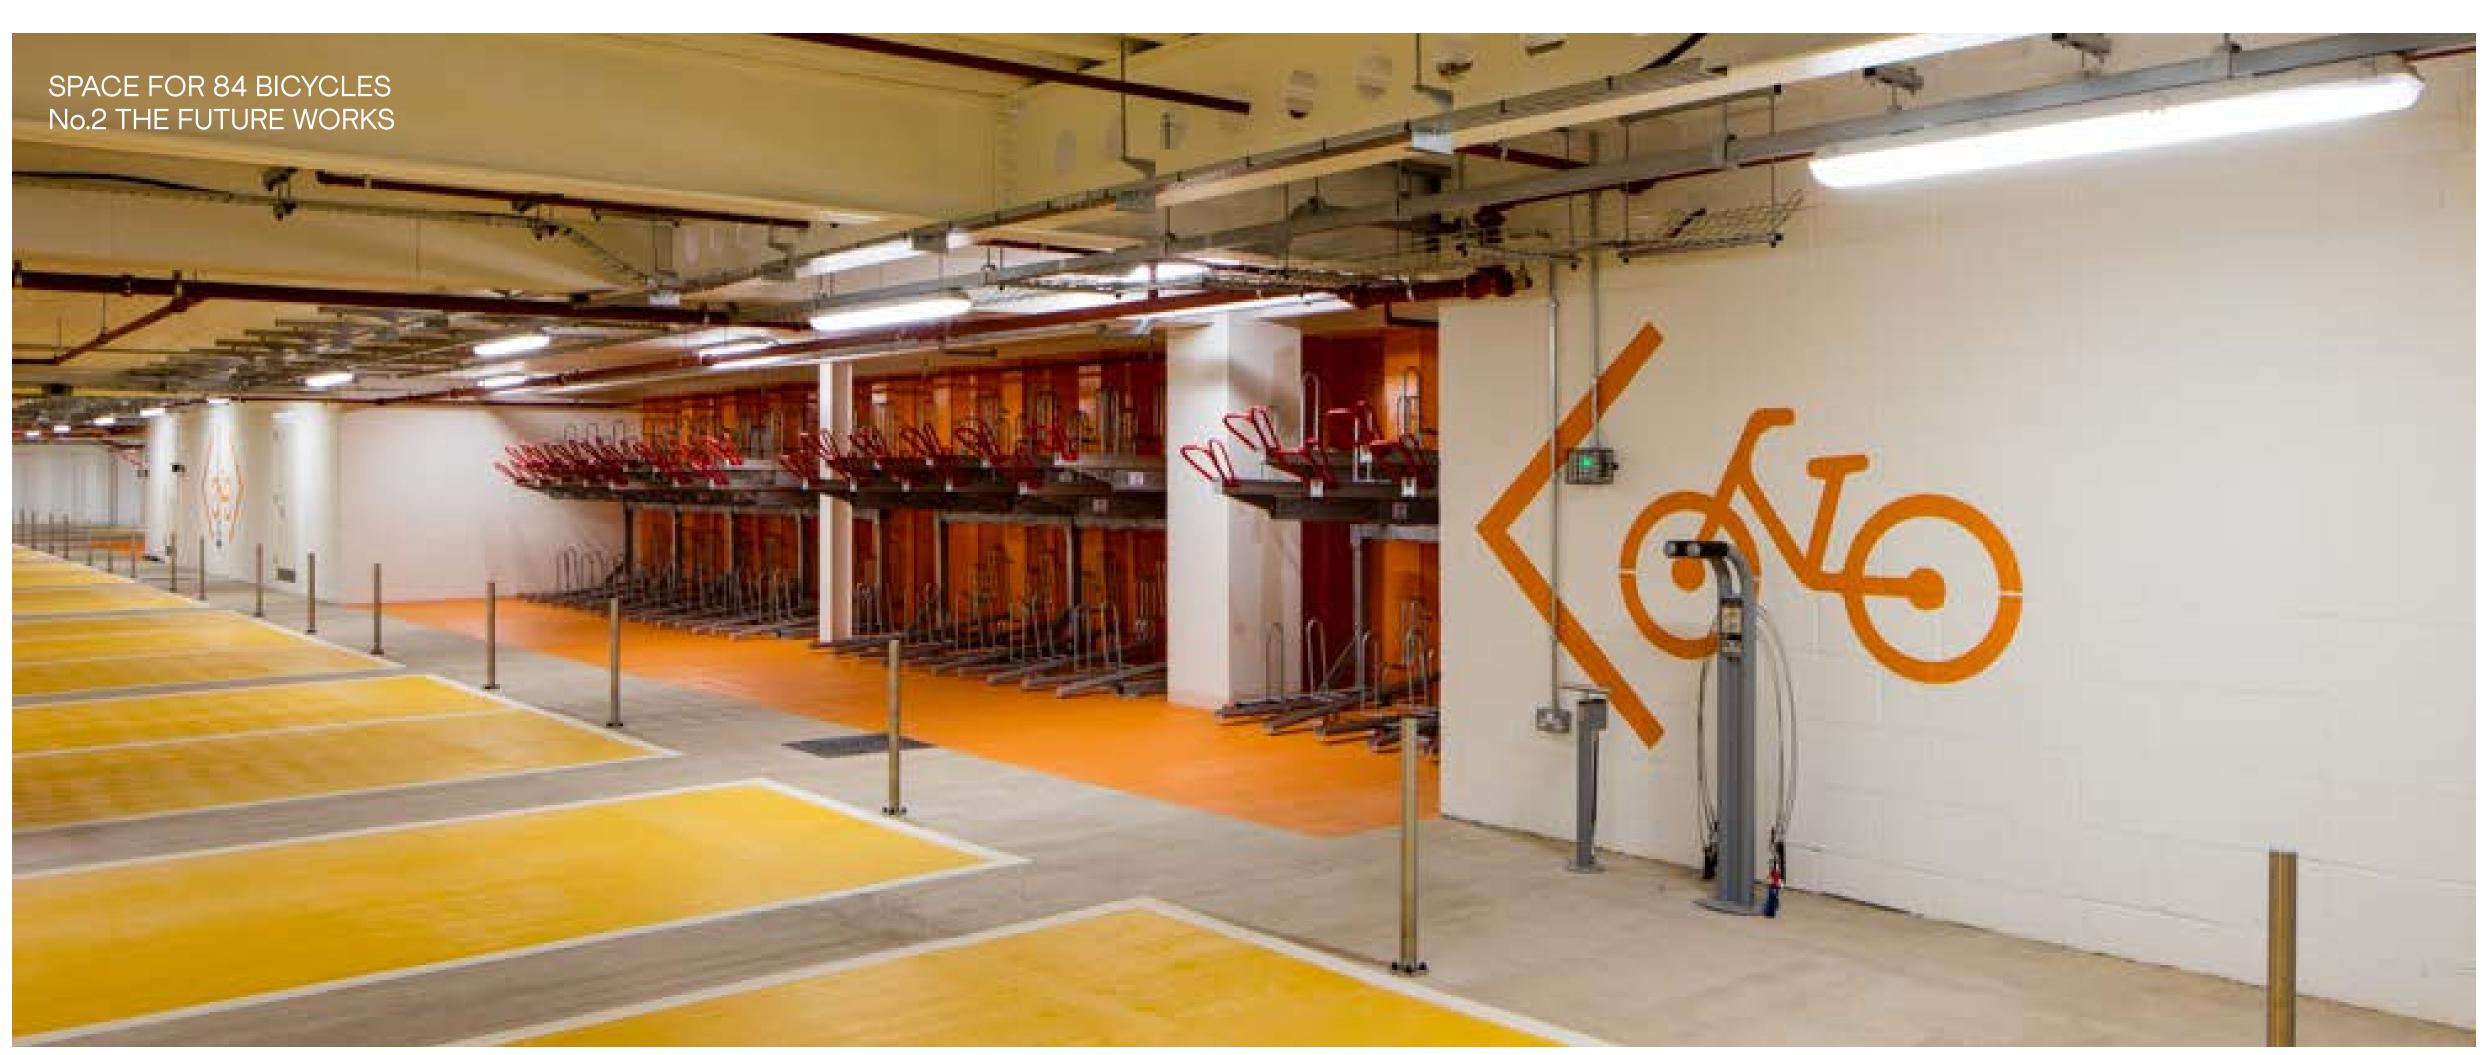

Rooftop gardens, landscaped walkways and green terraces with views to nearby Windsor Castle. An incredible all-day café, smart vending machines and touchfree water fountains. Daily rooftop yoga and fitness classes. Lots of bike spaces, a repair station, showers, lockers and changing rooms. Breakout spaces, chill-out zones and the UK's first AirScore Platinum accreditation. It's work, but not the way it used to be.

SHOWER AND
CHANGING FACILITIES
WITH 84 STORAGE
LOCKERS

6 MOTORCYCLE SPACES

ENERGY EFFICIENCY
BETTERS CURRENT
PART L OF THE BUILDING
REGULATIONS

**48** COVERED AND SECURE **CAR PARKING SPACES** AND 84 CYCLE STORAGE SPACES The Buildings