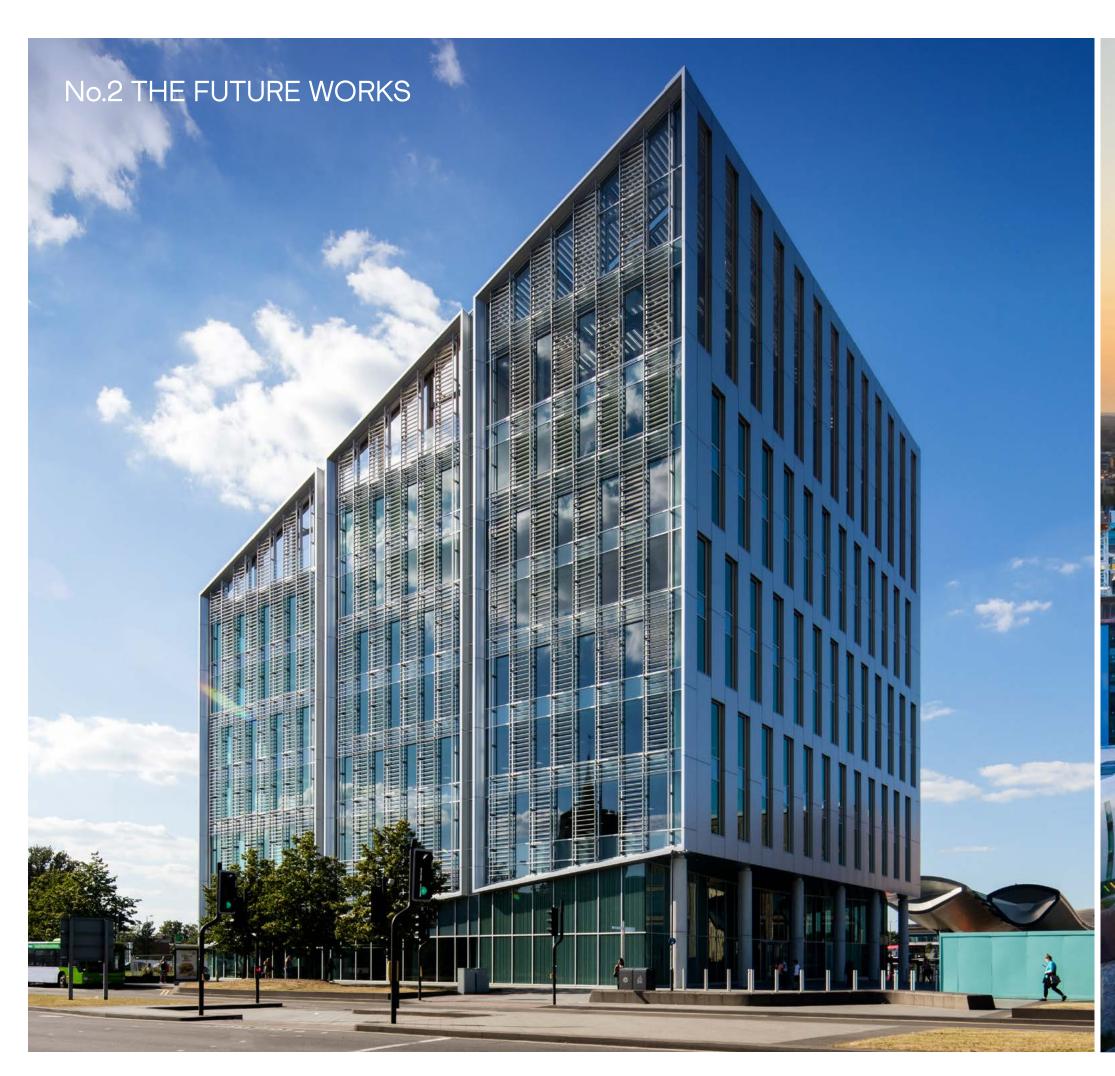

## The best things come in threes

No.2 The Future Works was the first building to be completed (told you we do things differently), with No.1 and No.3 coming along soon.

Totalling 360,000 sq ft, this three-building, Grade A office ecosystem will be the place to work, and goes toe-to-toe with anything in London – which, incidentally, is only 14 minutes away by train. We're talking rooftop terraces, restaurants, gyms, landscaping and acres of space – across one superbly inter-connected campus.

## No.2 THE FUTURE WORKS

73,500 SQ FT AVAILABLE NOW

No.1 The Future Works

No.2 The Future Works

No.3 The Future Works

The Buildings

Location

Gallery