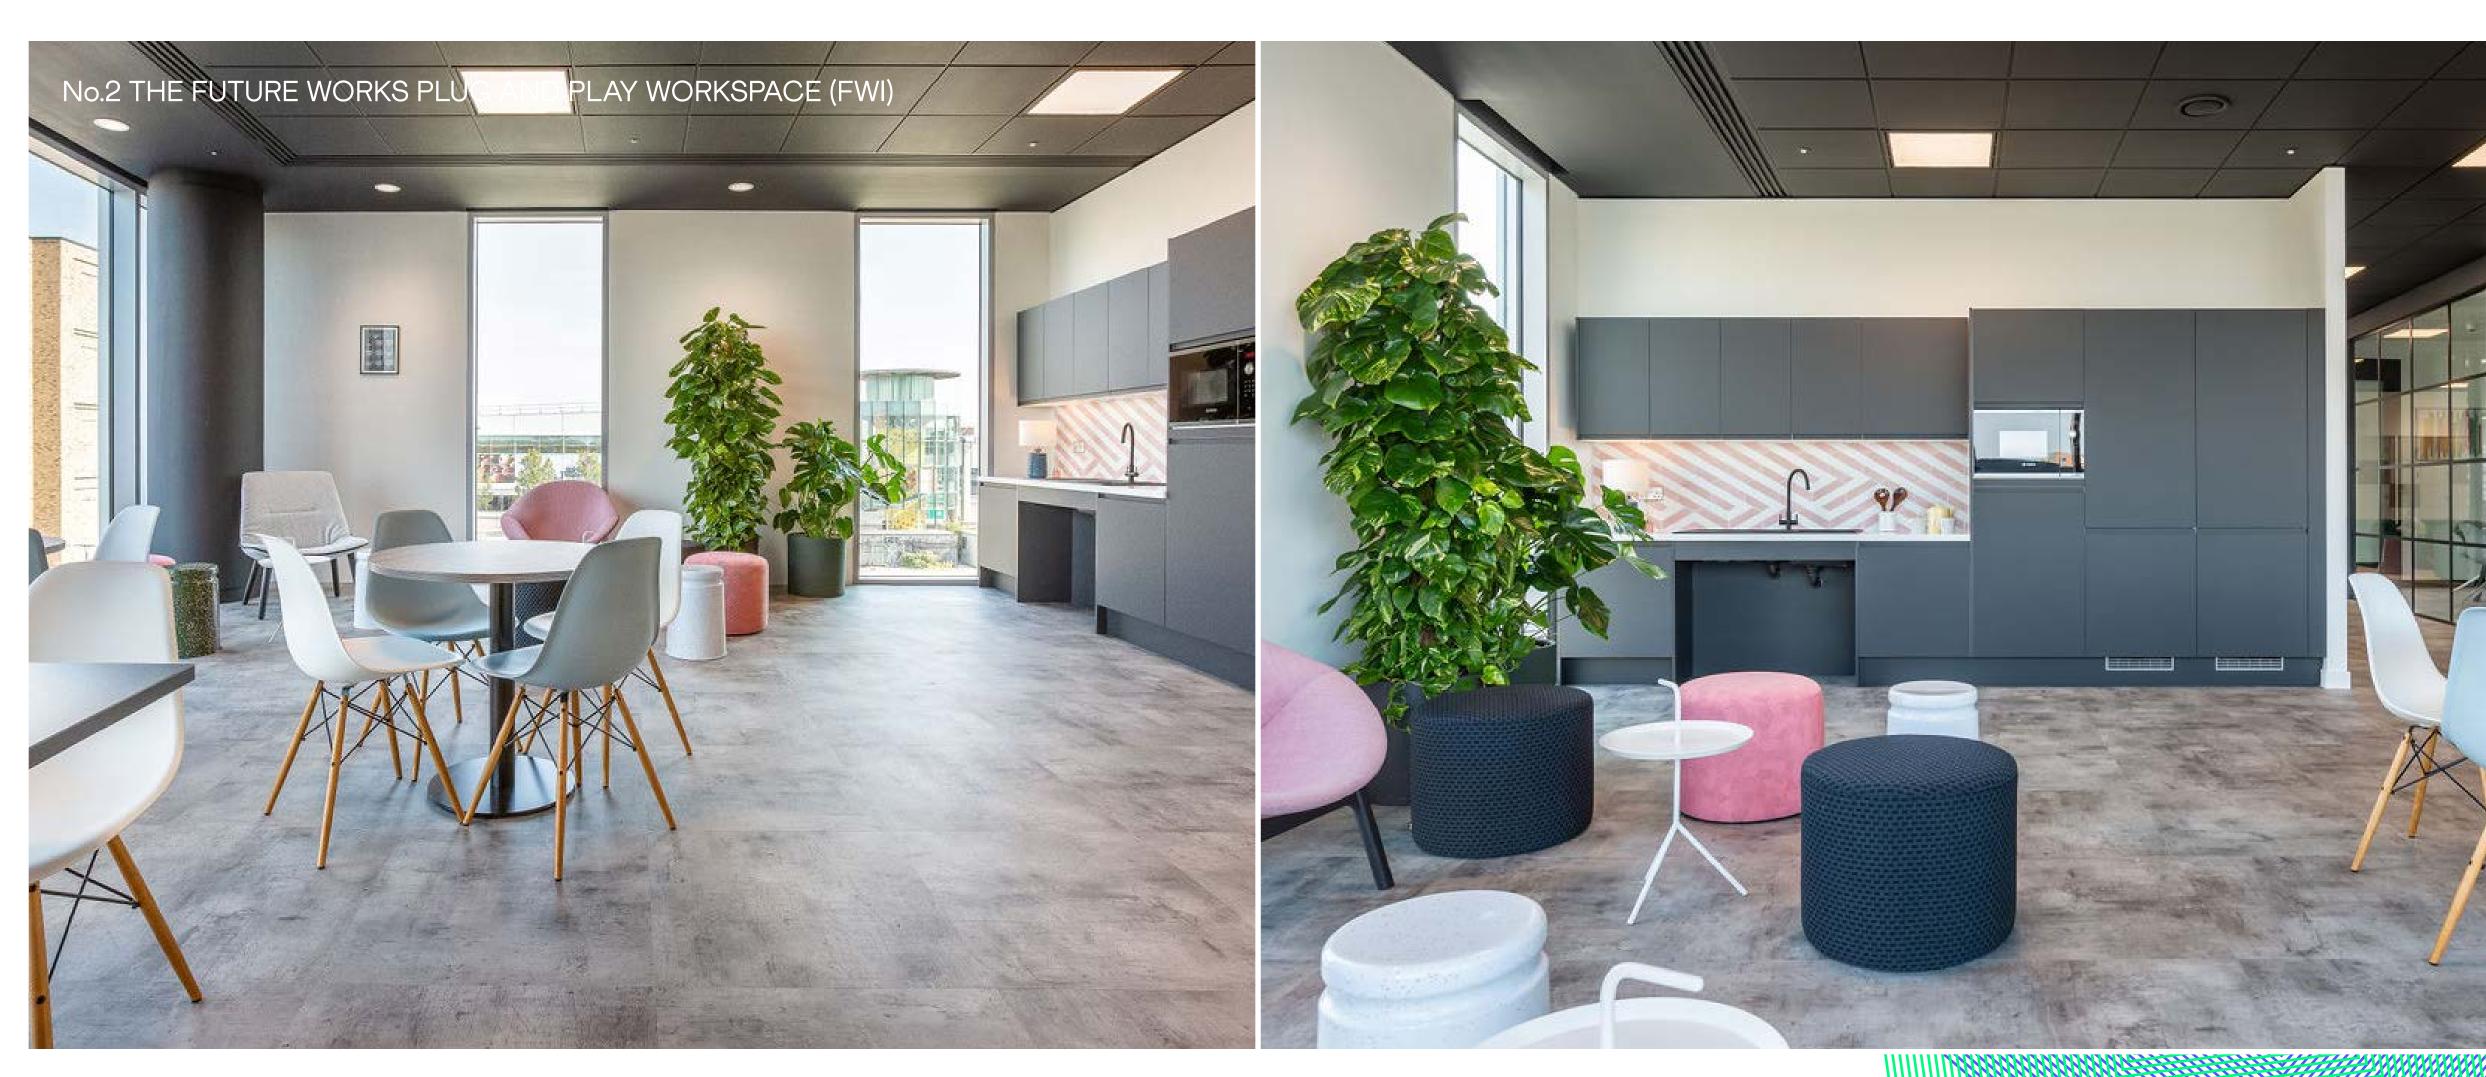

## Future Works Instant

FWI gives you a serious workplace without the serious commitment. Fully furnished at 7,000 sq ft, with meeting rooms, breakout spaces, a roof terrace and your own branding throughout. It's the sort of space that says your business means business.