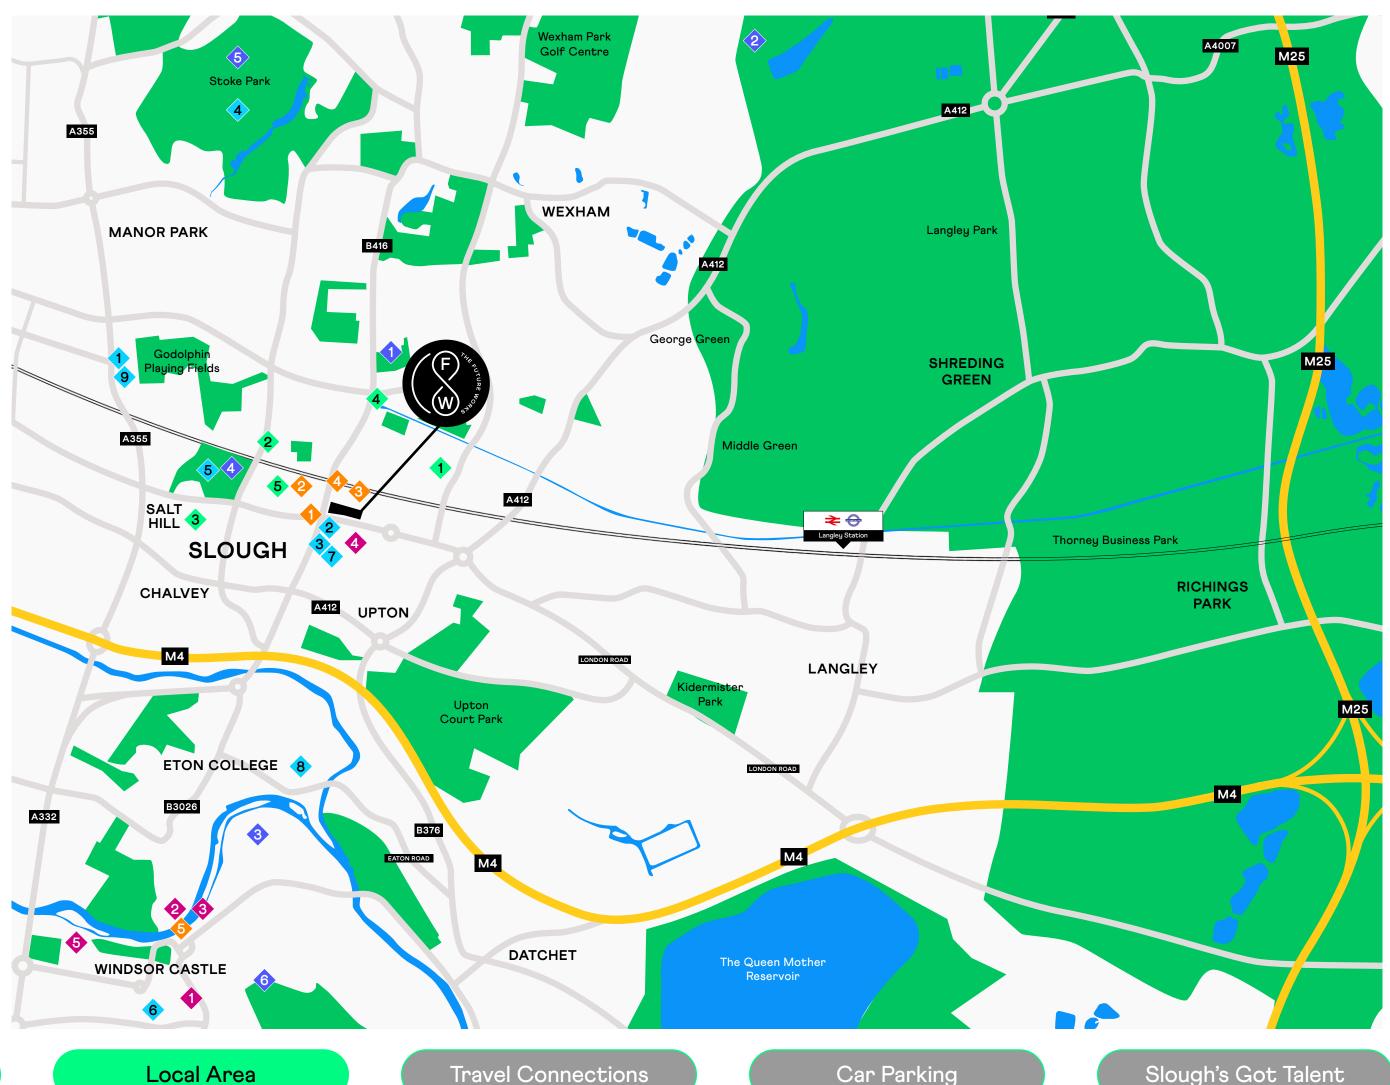

### Local area

#### **RESIDENTIAL**

- Akzo Nobel
- Horlicks Factory
- Montem Lane
- Slough Basin
- North West Quadrant

### COMMERCIAL

- Moxy Hotel Marriott
- North West Quadrant
- The Porter Building
- Station Square
- Sir Christopher Wren Hotel

#### PARKS & GREEN SPACE

- Arbour Park
- Black Park
- Home Park
- ◆ Salt Hill Park
- Stoke Park
- Windsor Great Park

#### **RETAIL, FOOD & DRINK**

- Farrow & Ball Windsor Showroom
- Gilbey's Bar & Restaurant Eton
- The Boatman
- Queensmere Observatory Shopping Centre
- Windsor & Eton Brewery

#### **COMMUNITY & LEISURE**

- The Centre
- The Curve Slough
- Buzz Gym Slough
- Claycots Primary School
- Salt Hill Activity Centre
- Snap Fitness Windsor
- St Mary's Church of England Primary School
- Thames Valley Athletics Centre
- The Centre