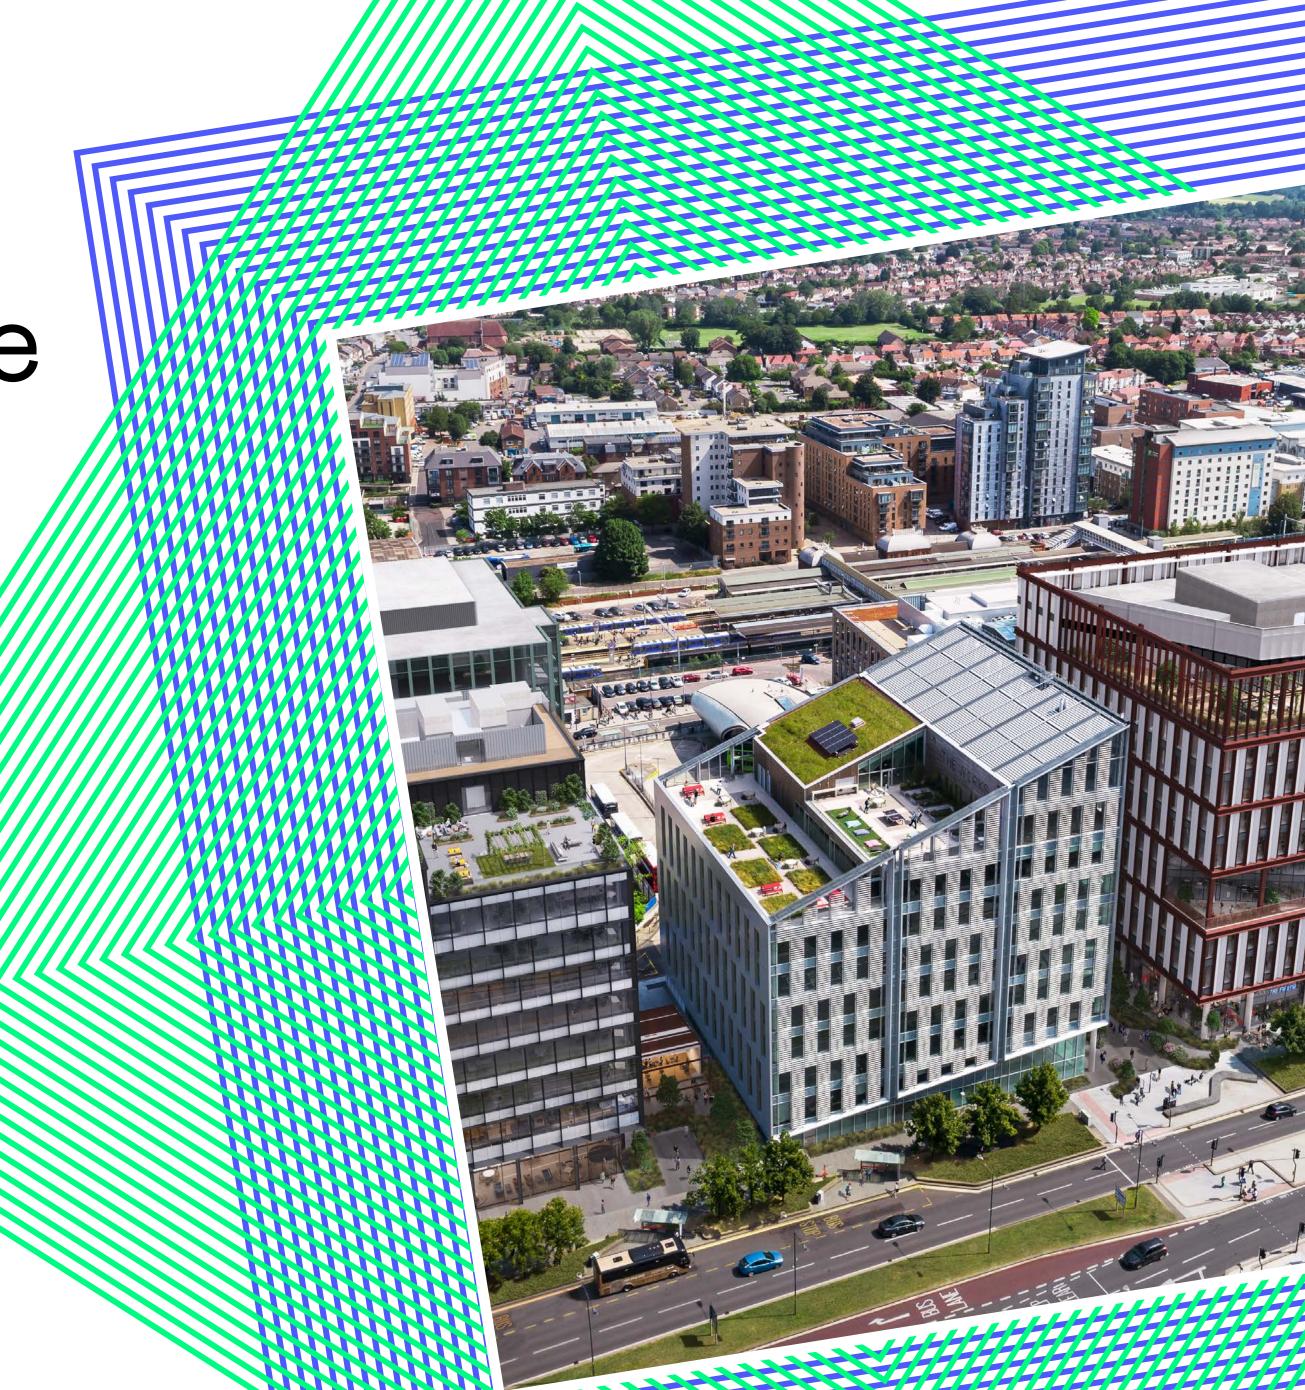

# Right here, right Slough

Slough. 14 minutes by train from Paddington and Heathrow, and slap bang in the middle of the Thames Valley. Centre for Cities calls it 'the most productive location in the UK'. And at the heart of it all is The Future Works. Two minutes to the train station, right next to the bus station, surrounded by leisure facilities and amazing countryside. It's got it all. Right here, right Slough.

# Just a step outside London

The Future Works is connected to every corner of the UK. And with Heathrow just 15 minutes away – the world.

By road, cycle path, bus or train; The Future Works couldn't be better connected. Grab your jacket and a two-minute walk later you're at the train station. And if that's not close enough for you, the bus station is literally seconds away.