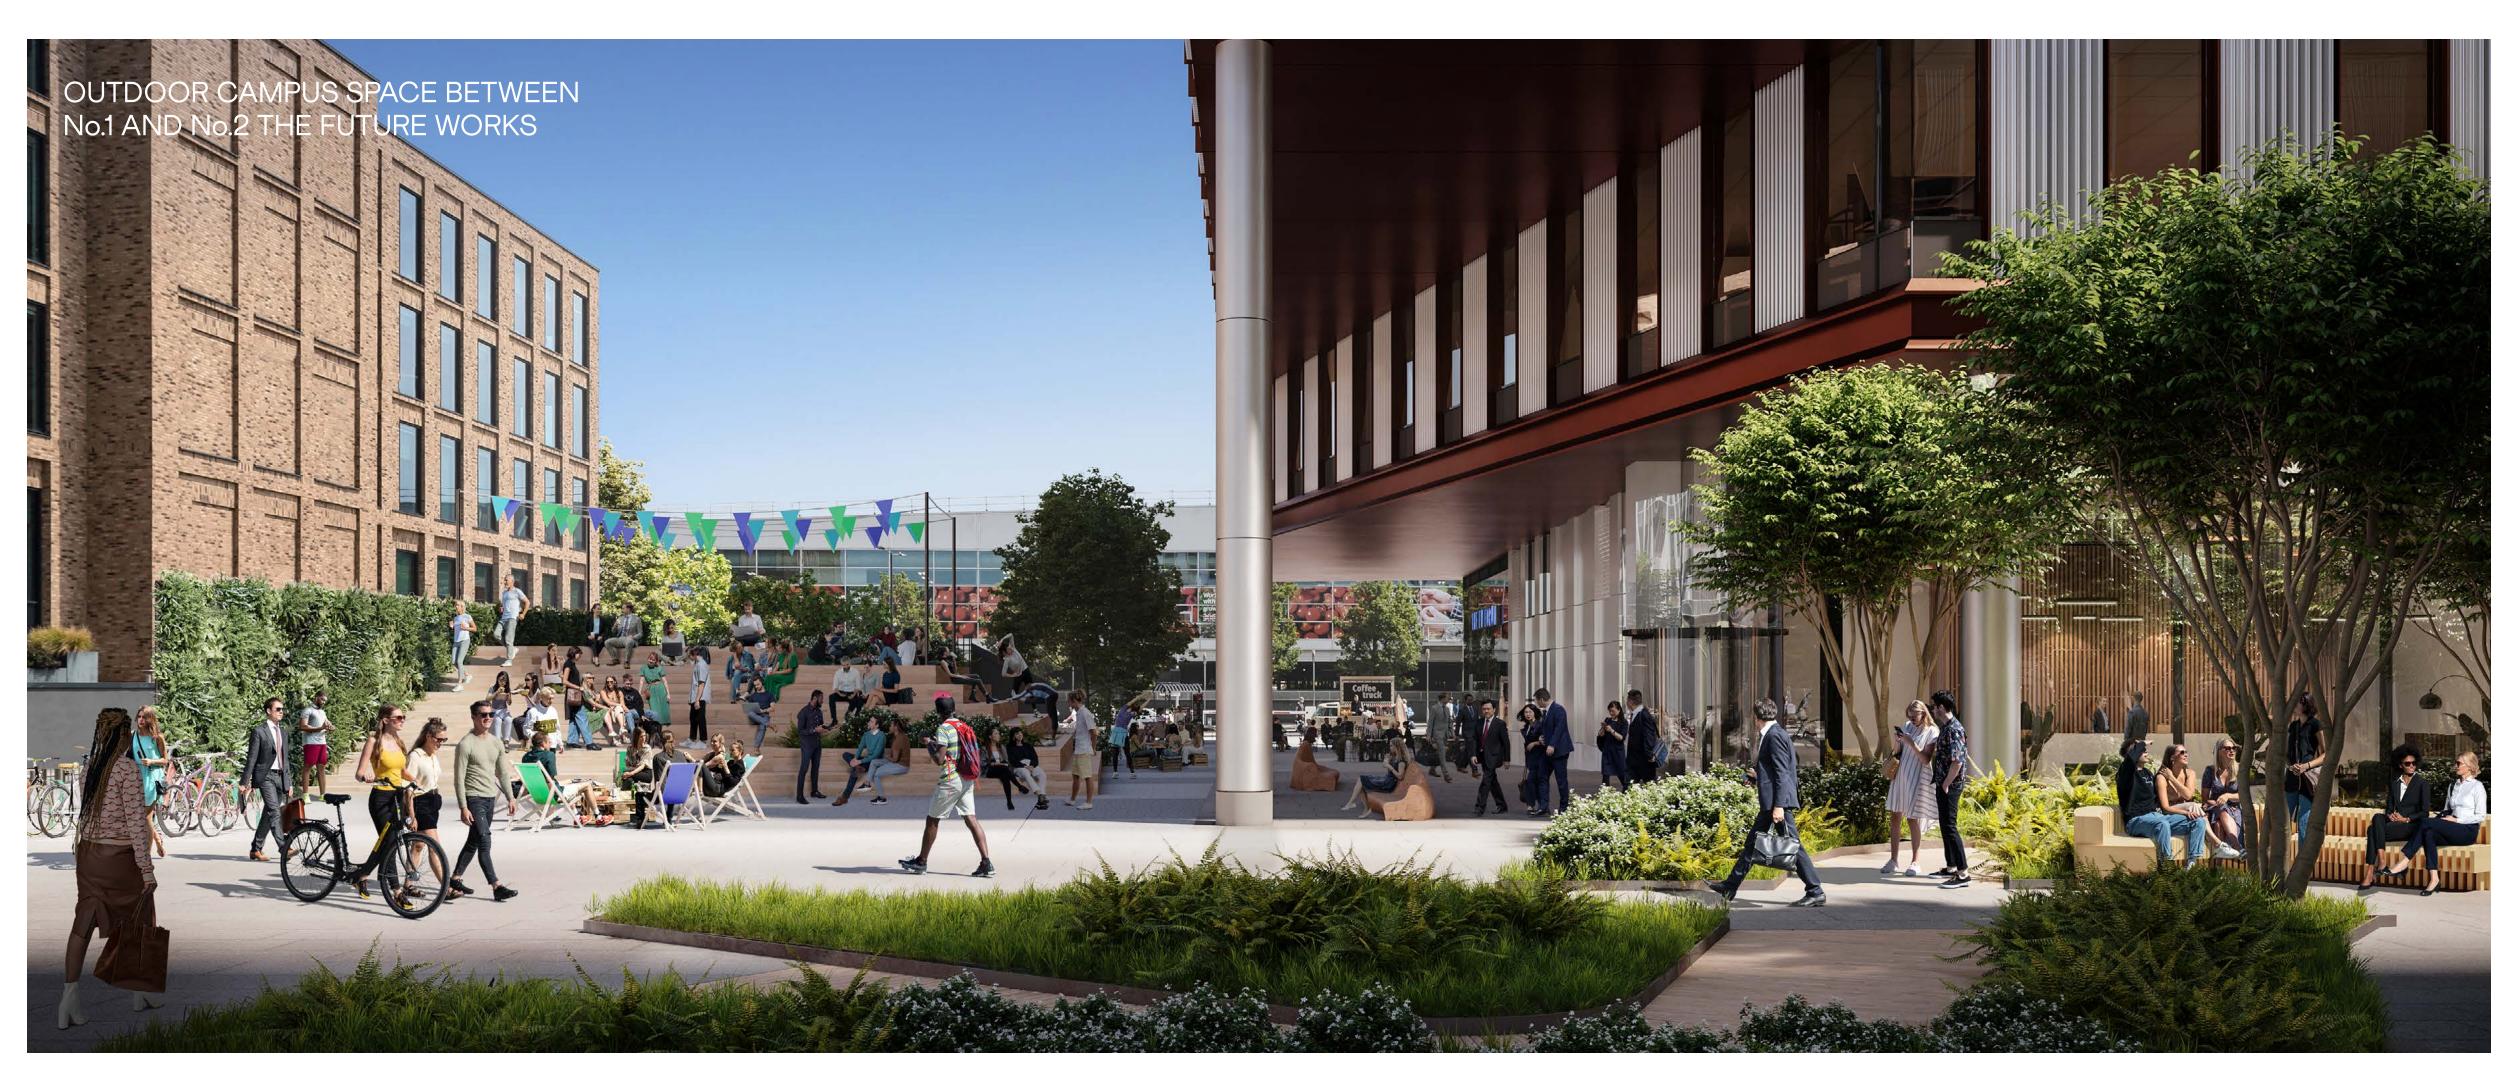

## Best seat in the house? Step this way

The Future Works has lots of landscaped outdoor space. And the bleachers between No.1 and No.2 will be perfect for informal meetings or simply chilling out in the sunshine. There's no better way to wind down than a spot of people watching. So, grab a burrito from one of the food trucks, take a grandstand seat and recharge as the hustle bustles on by.

## Relax, you're at work

The best workplaces don't end at the walls and windows. They have their own urban landscapes. Green spaces to relax with a coffee and a good book, or just stretch your legs and free your mind. The Future Works will be a fully joined up campus, with landscaped walkways, meeting spots and pretty piazzas. This isn't just work, it's a breath of fresh air.