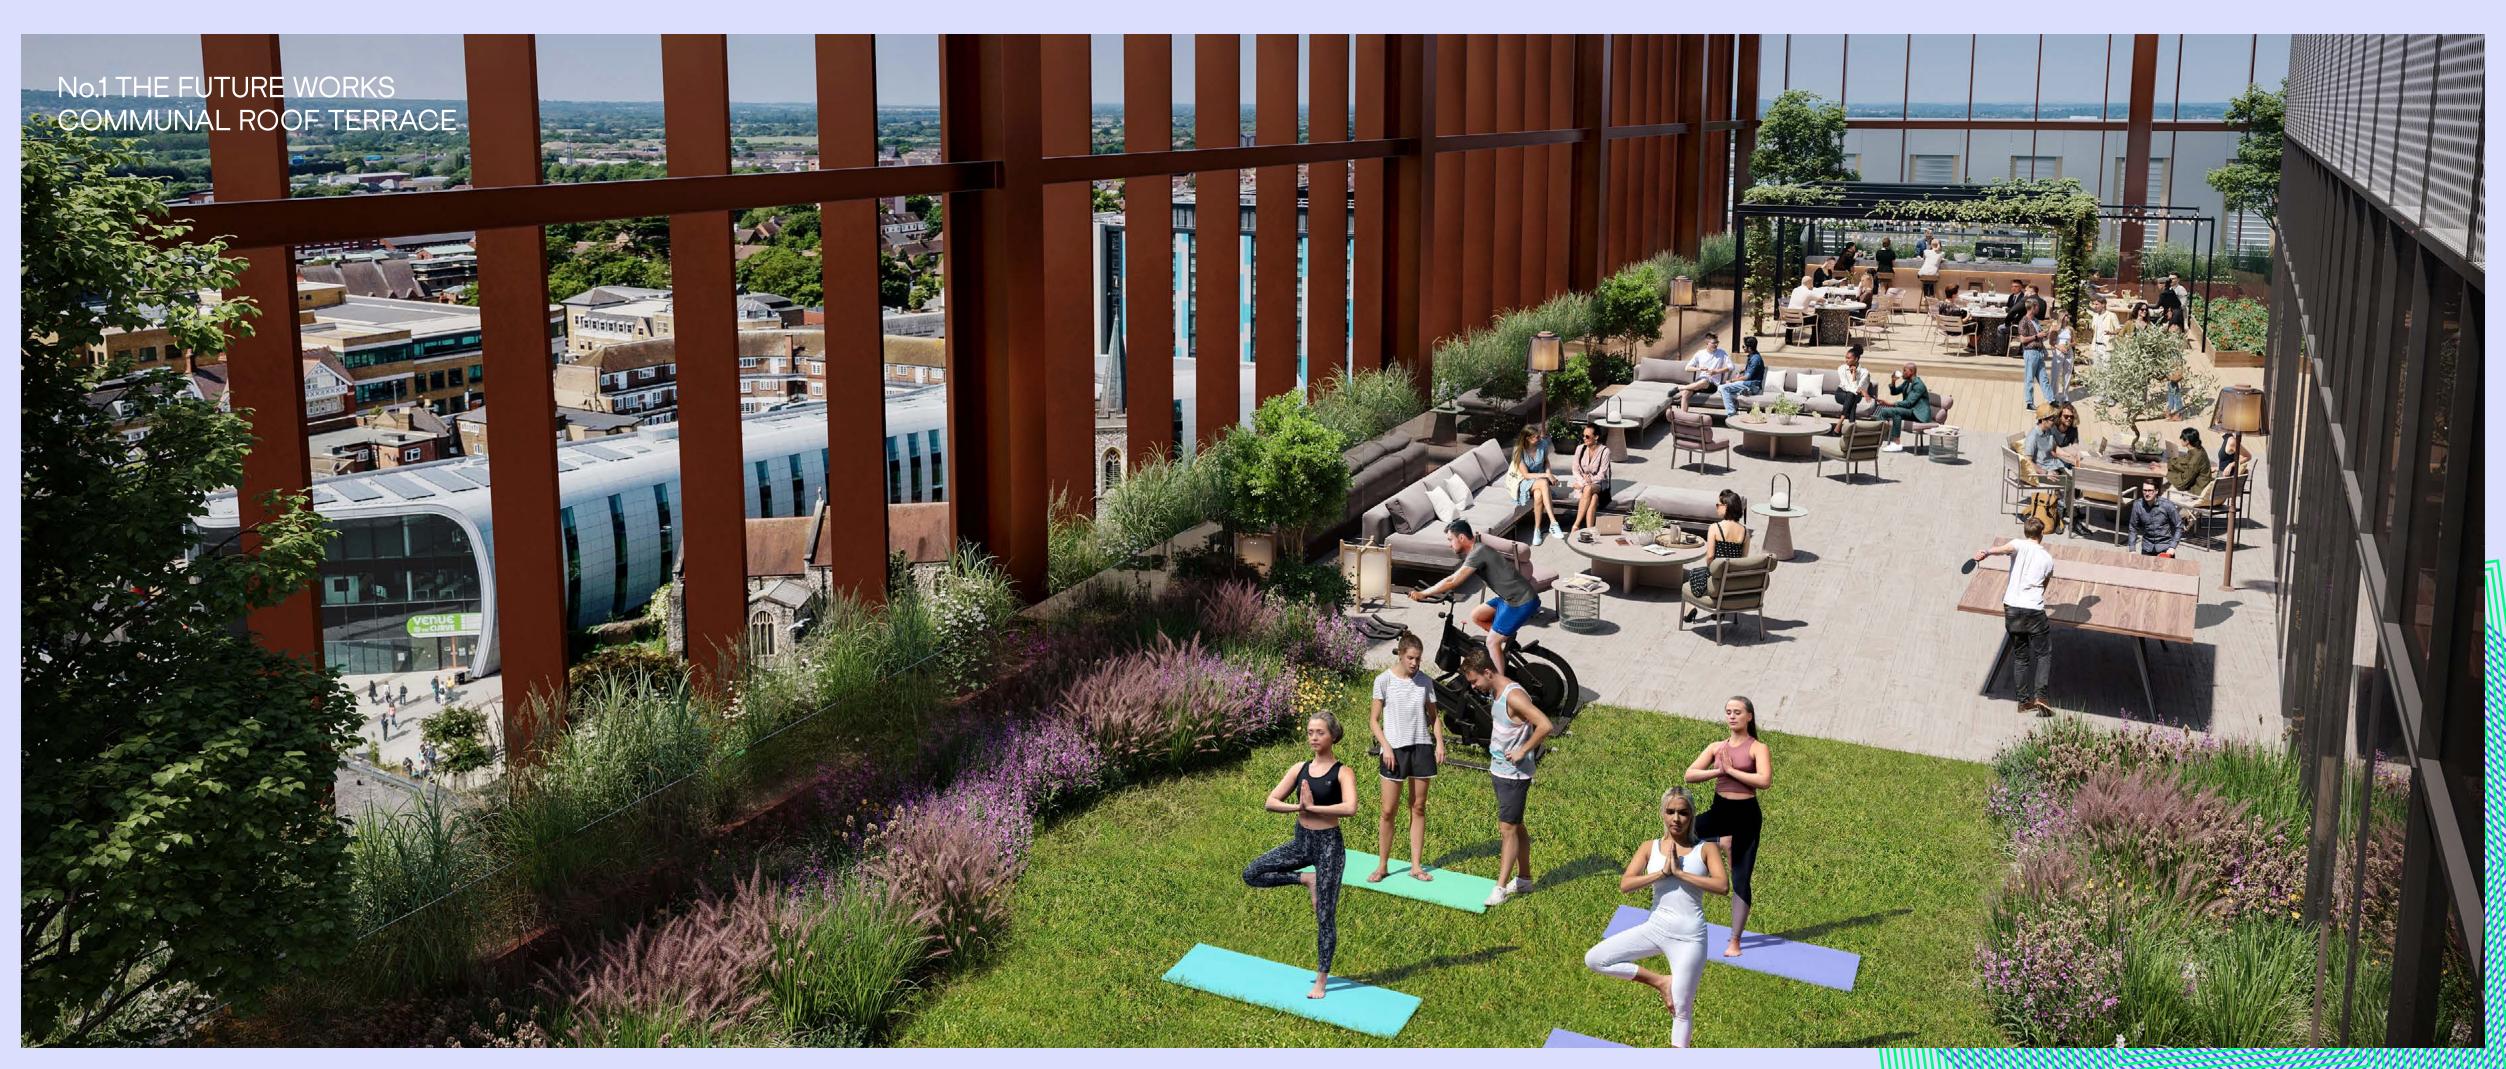

Rooftop gardens, landscaped walkways and green terraces with views to nearby Windsor Castle. An incredible all-day café, smart vending machines and touchfree water fountains. Daily rooftop yoga and fitness classes. Lots of bike spaces, a repair station, showers, lockers and changing rooms. Breakout spaces, chill-out zones and the UK's first AirScore Platinum accreditation. It's work, but not the way it used to be.

# A new spin on flexi-working

We're told we need to get up from our desks more regularly. In fact, the science says we should have screen breaks every hour or so. That's why we've created green terraces and organised yoga classes in the rooftop garden. It's all part of The Future Works philosophy. So, if you go to work to stretch yourself, now's your chance to start taking it literally.

## Specification

FLOOR-TO-SOFFIT HEIGHT (EXPOSED SERVICES)

3.7<sub>m</sub>

FLOORPLATES UP TO (IPMS 3)

20,000 sqft

COMMUNAL ROOF TERRACE

5,125 sqft

TARGET:
BREEAM RATING
OUTSTANDING