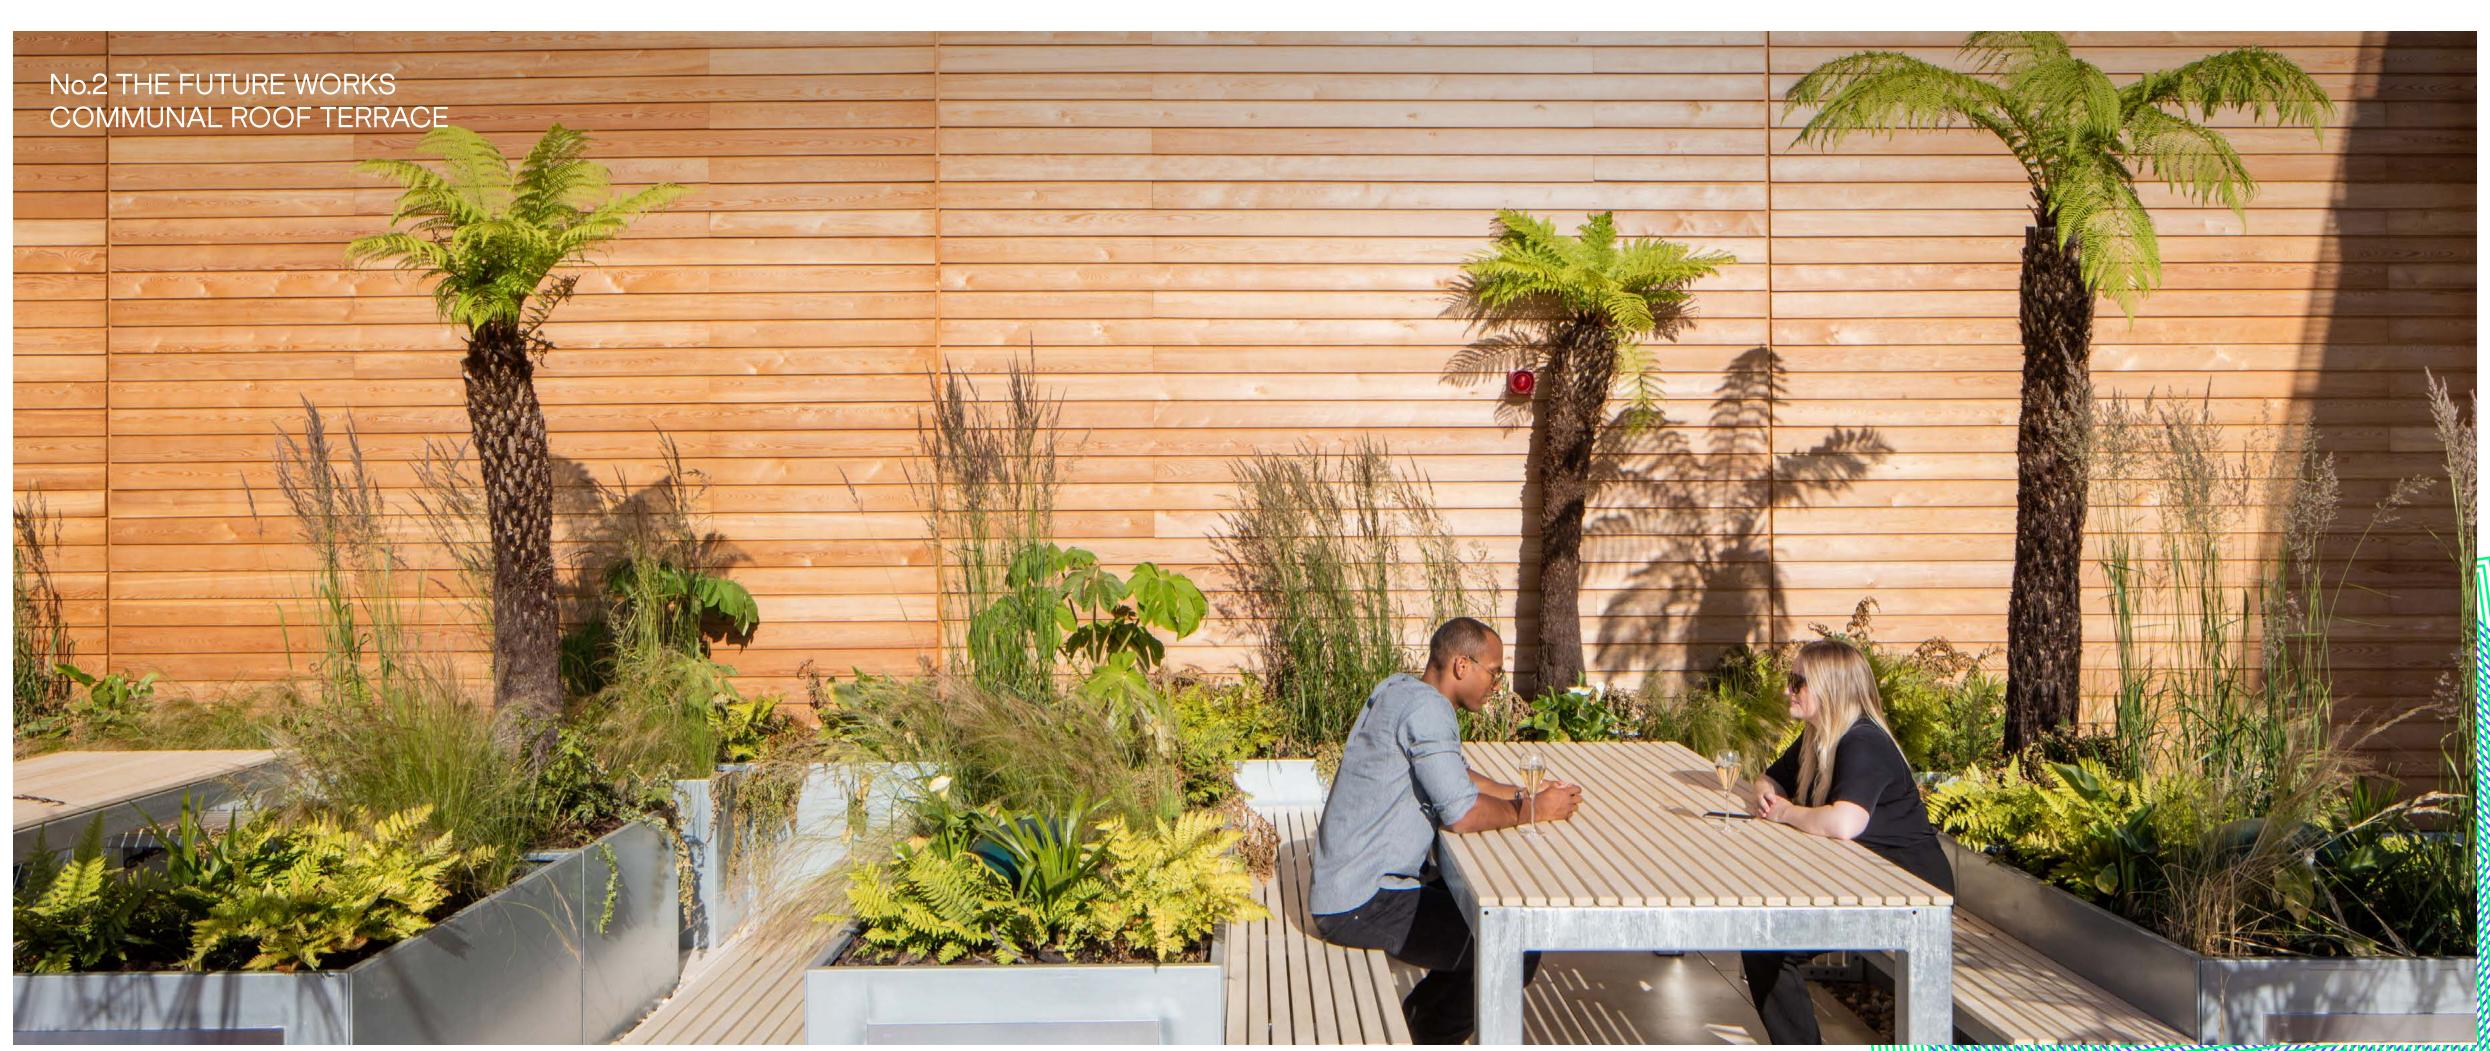

Rooftop gardens, landscaped walkways and green terraces with views to nearby Windsor Castle. An incredible all-day café, smart vending machines and touchfree water fountains. Daily rooftop yoga and fitness classes. Lots of bike spaces, a repair station, showers, lockers and changing rooms. Breakout spaces, chill-out zones and the UK's first AirScore Platinum accreditation. It's work, but not the way it used to be.

## Relax, you're at work

The best workplaces don't end at the walls and windows. They have their own urban landscapes. Green spaces to relax with a coffee and a good book, or just stretch your legs and free your mind. The Future Works will be a fully joined up campus, with landscaped walkways, meeting spots and pretty piazzas. This isn't just work, it's a breath of fresh air.