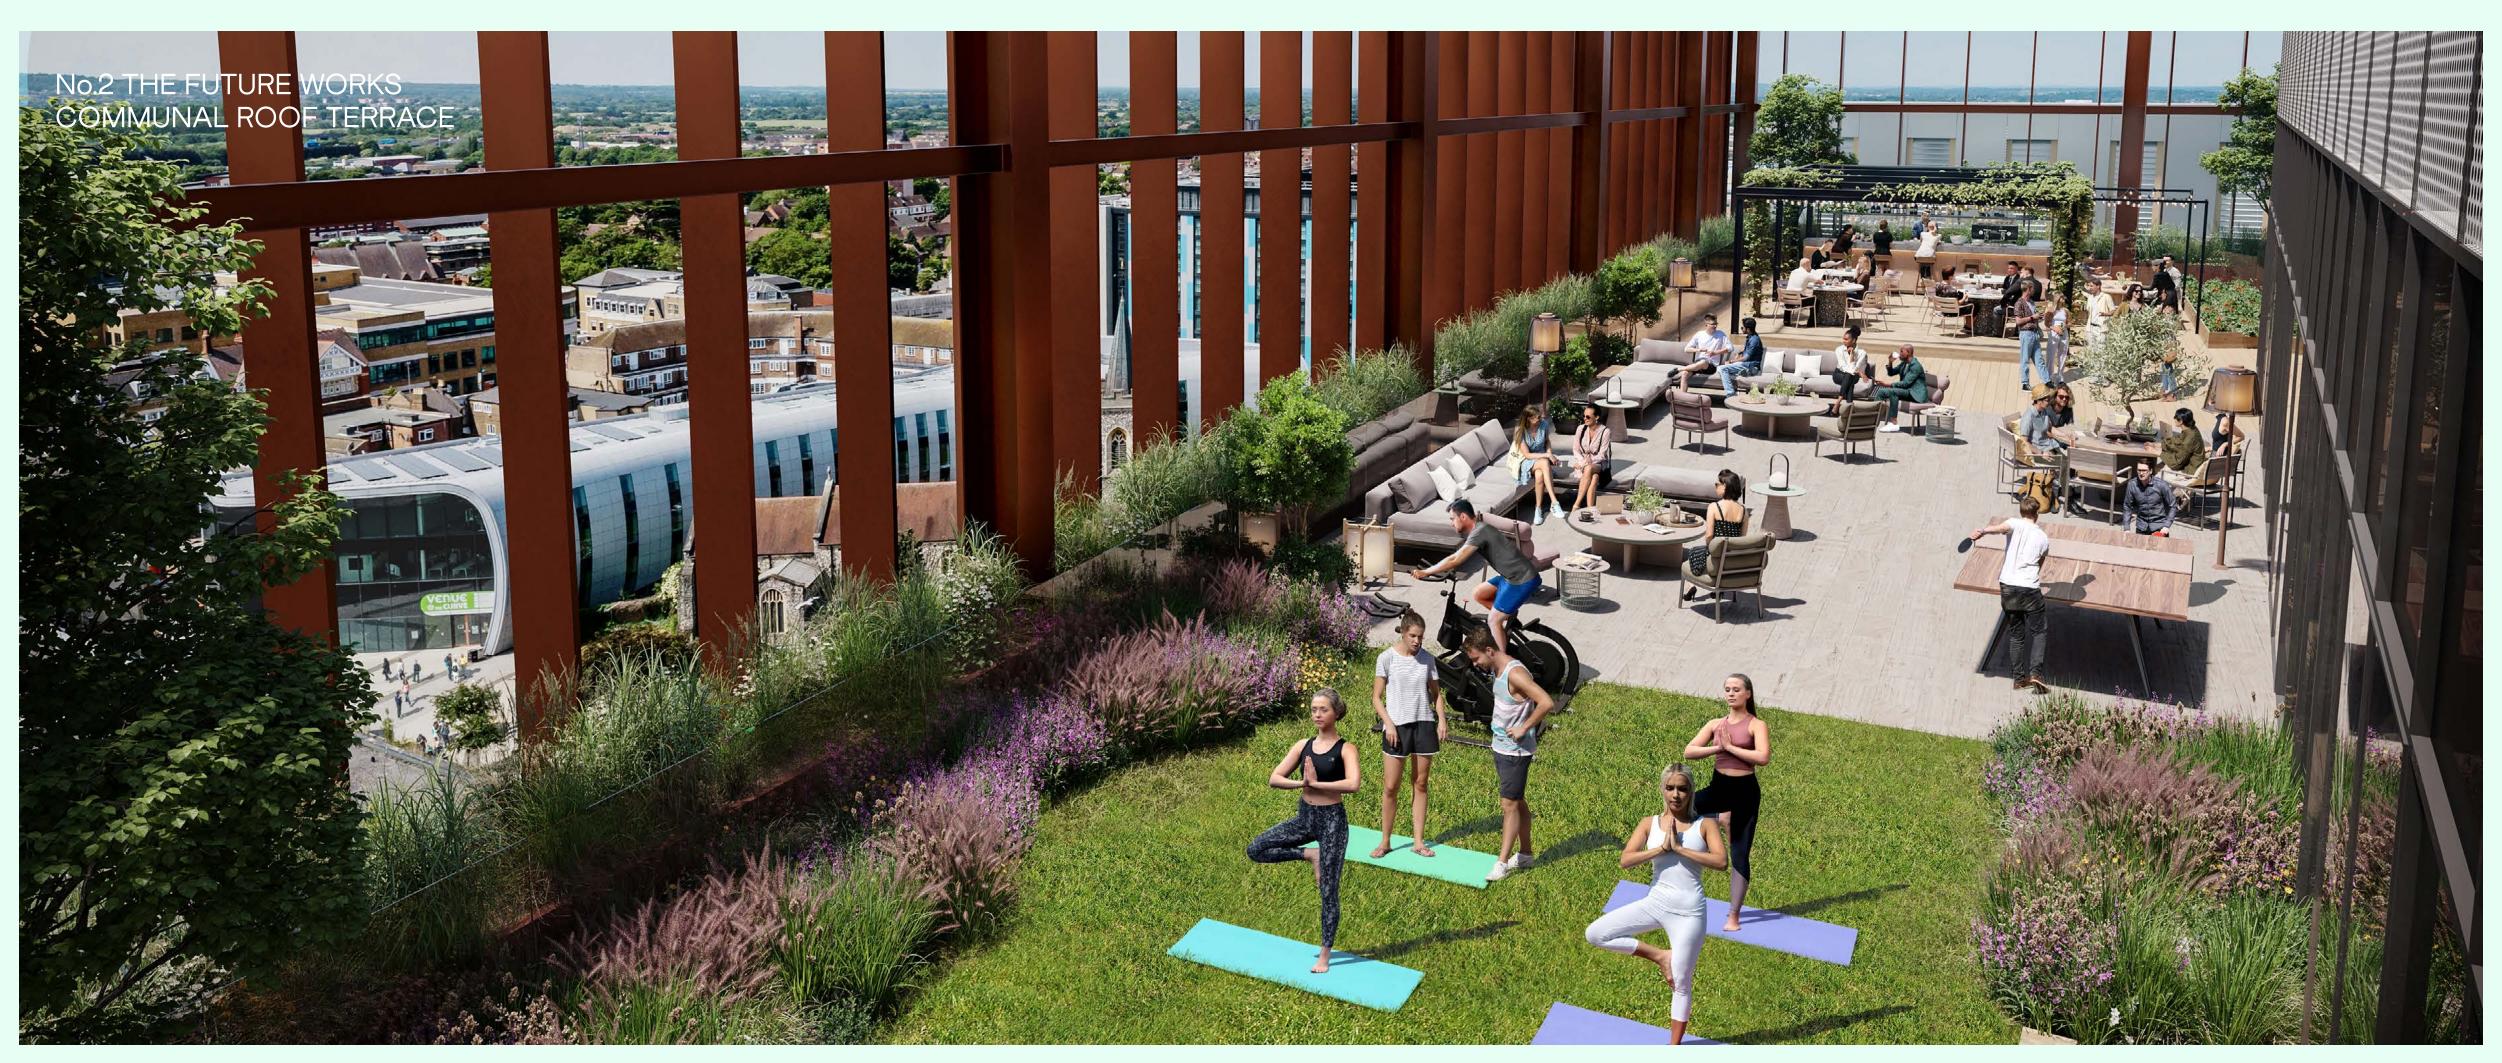

# Healthy building = happy people

The Future Works has been designed to make you fall in love with Monday mornings. Space to think, inspiring views, a healthy environment to work in and, as if that wasn't enough, the current building (No.2 The Future Works) already has:

Rooftop gardens, landscaped walkways and green terraces with views to nearby Windsor Castle. An incredible all-day café, smart vending machines and touchfree water fountains. Daily rooftop yoga and fitness classes. Lots of bike spaces, a repair station, showers, lockers and changing rooms. Breakout spaces, chill-out zones and the UK's first AirScore Platinum accreditation. It's work, but not the way it used to be.

# A new spin on flexi-working

We're told we need to get up from our desks more regularly. In fact, the science says we should have screen breaks every hour or so. That's why we've created green terraces and organised yoga classes in the rooftop garden. It's all part of The Future Works philosophy. So, if you go to work to stretch yourself, now's your chance to start taking it literally.