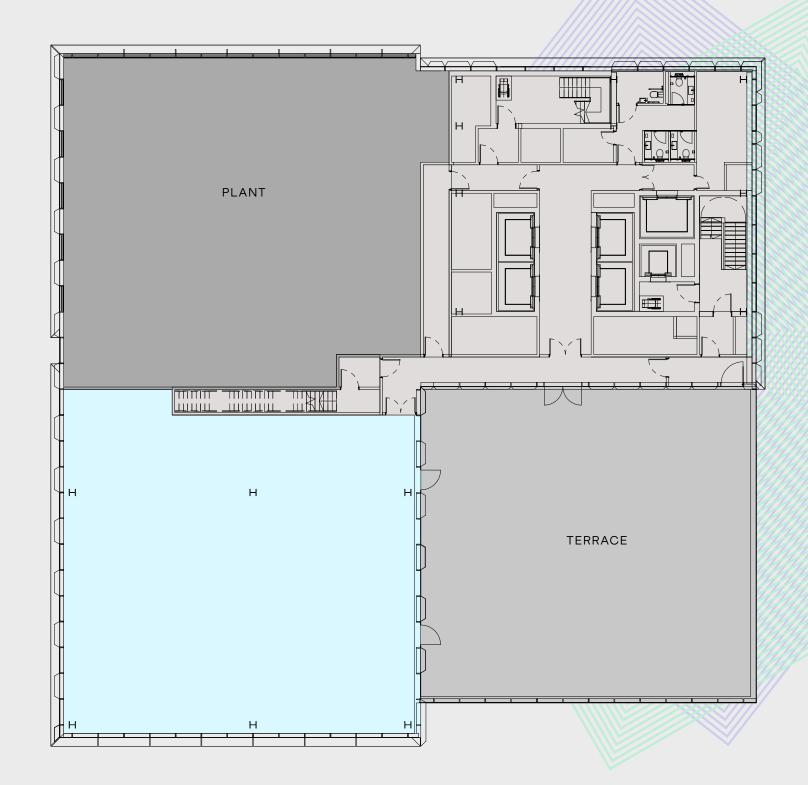

## Floor plans

AVAILABLE SPACE 7,329 SQ FT (IPMS 3)
FWI - PLUG AND PLAY 7,004 SQ FT (IPMS 3)

### TYPICAL FLOOR

FLOORPLATE 14,800 SQ FT (IPMS 3)

The Buildings

Location

Gallery

The Team

Contact