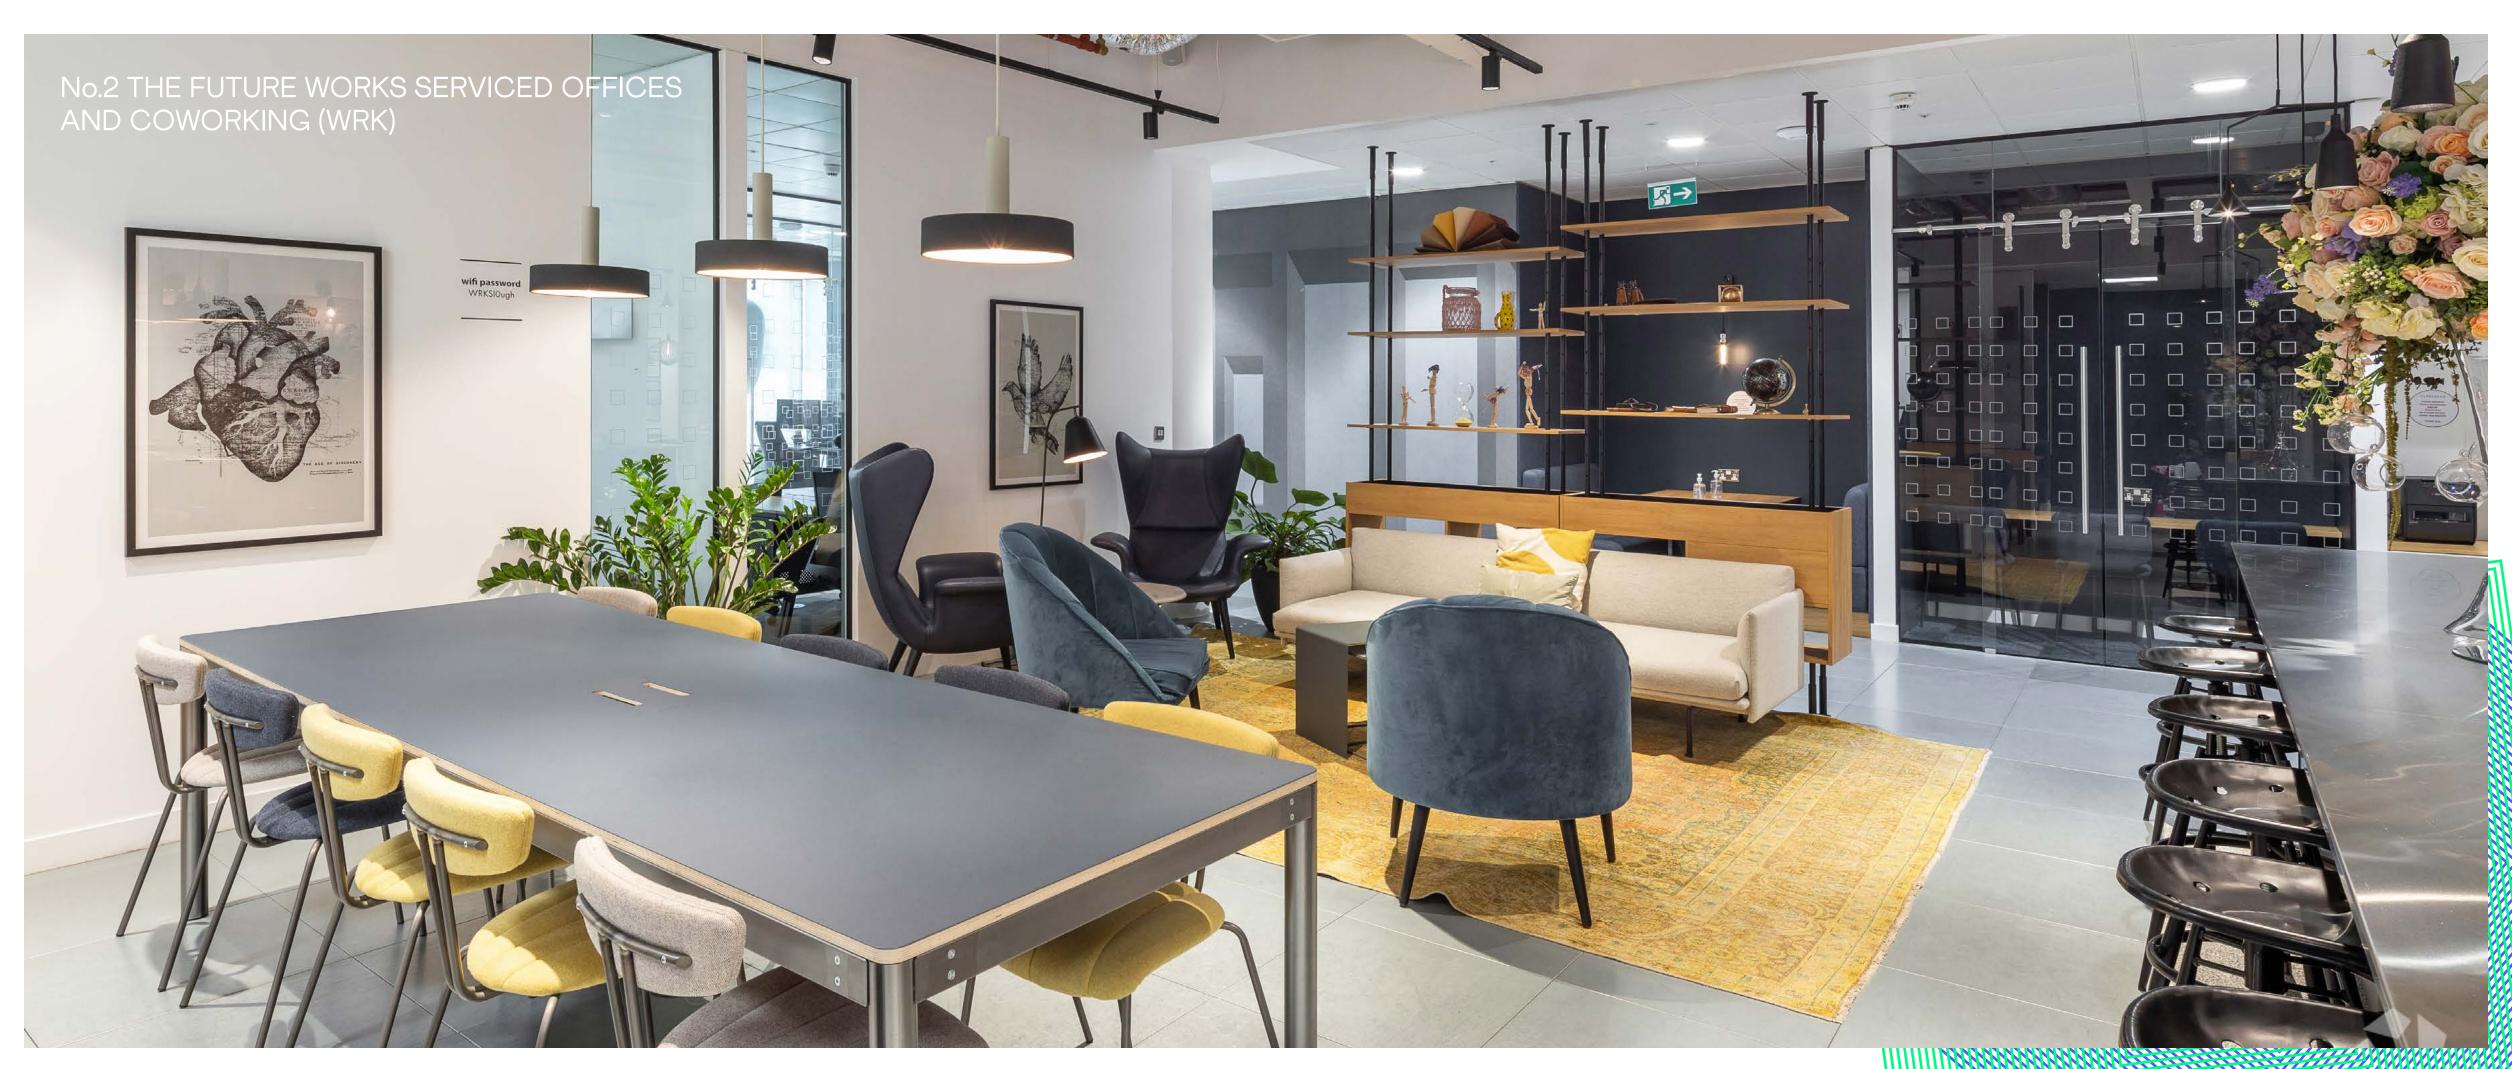

### WRK

Need flexibility? WRK bends over backwards for you. Our serviced offices and co-working spaces are ideal for startups or companies that sometimes need to scale-up. Meeting rooms, a 25-seat auditorium, WiFi, printing and use of on-site amenities – all included. Expand, contract; flex any way you want.