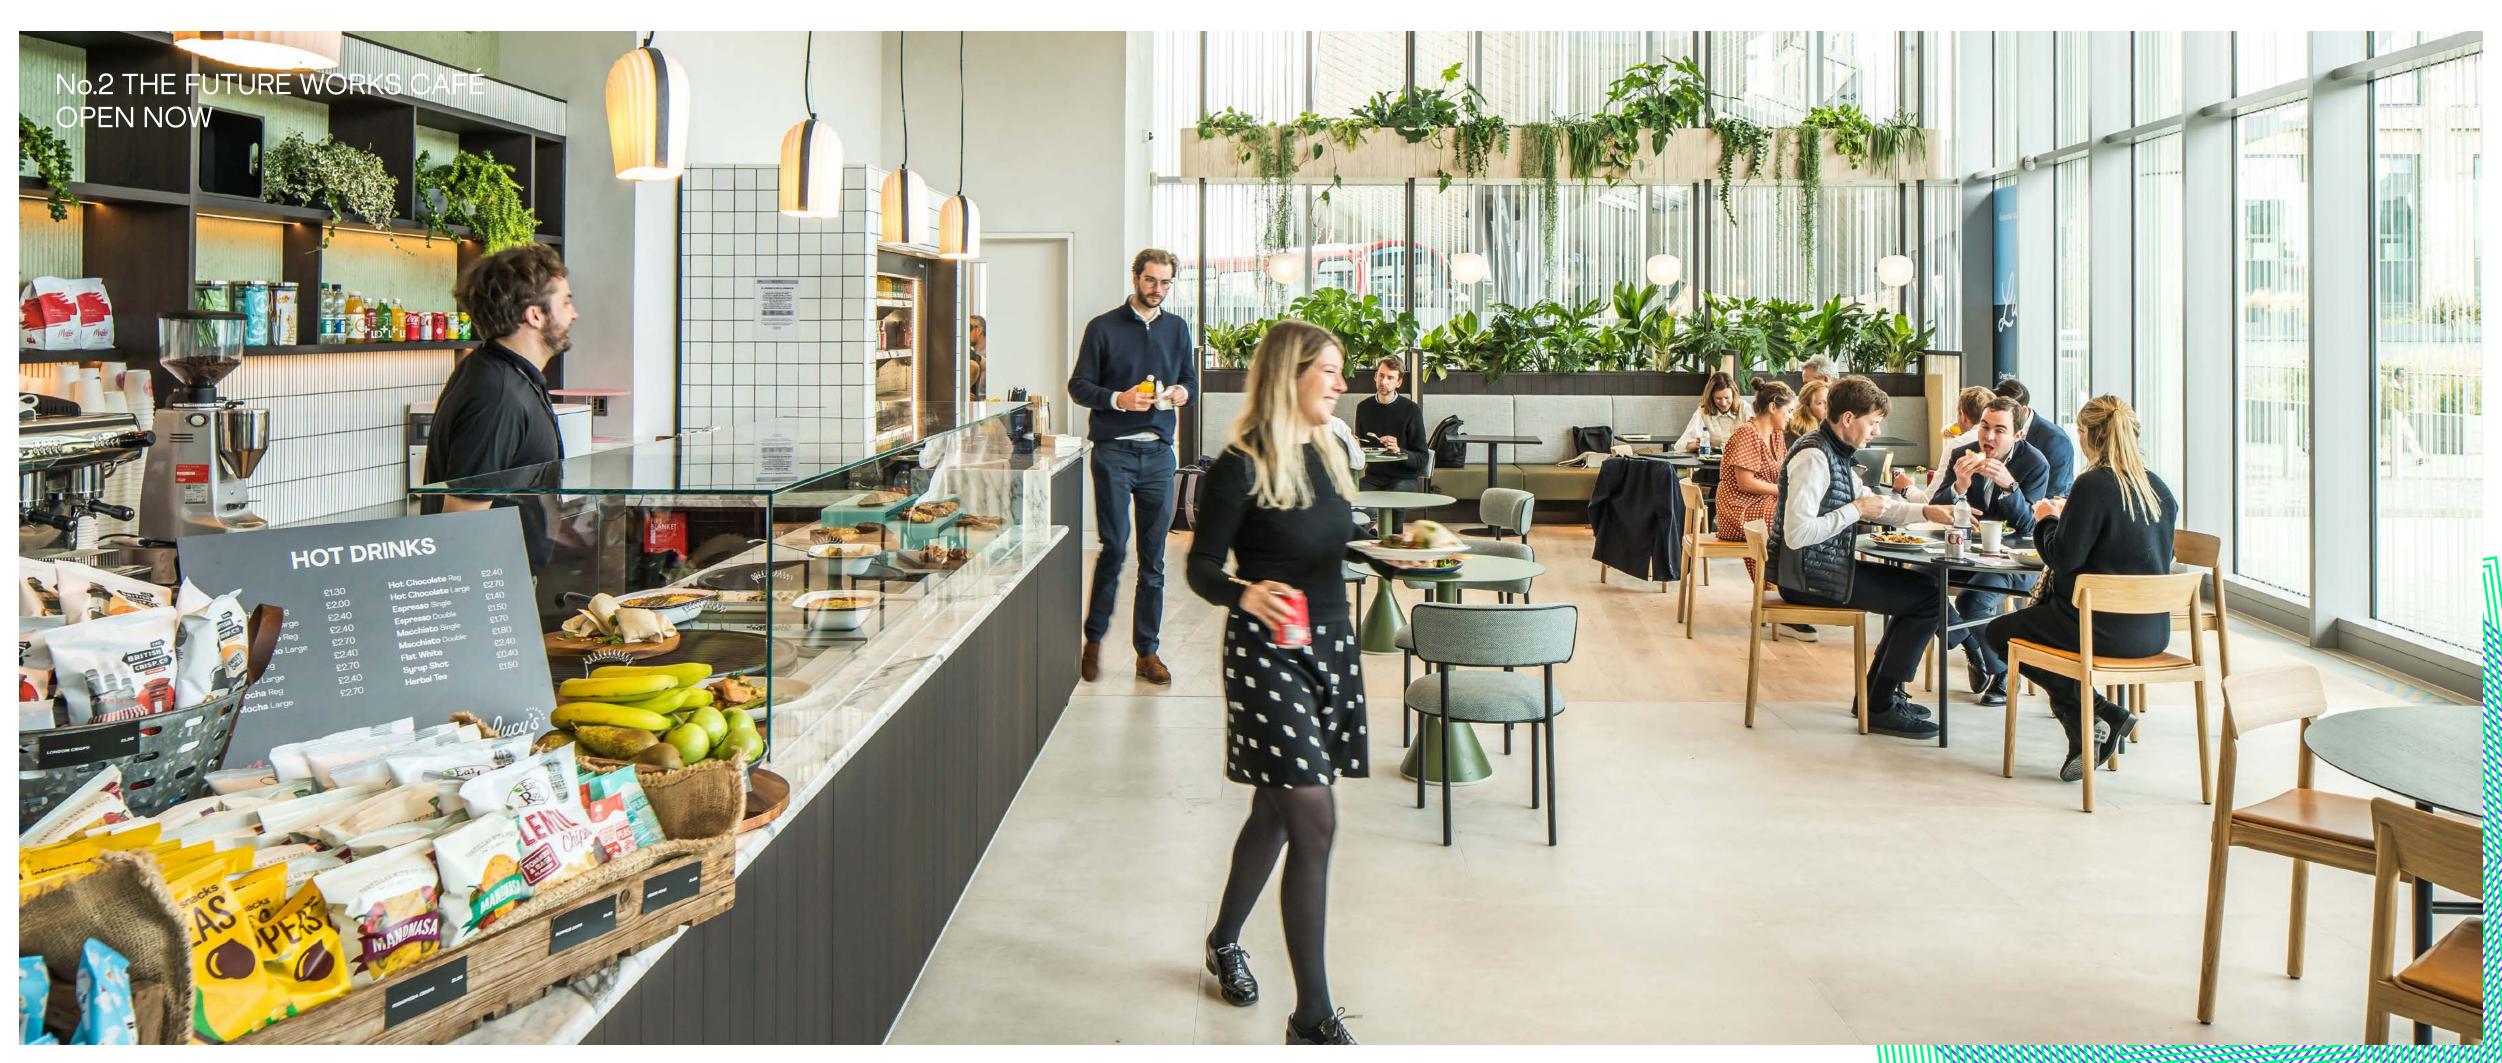

## Going to work never tasted so good

Peckish? Good, because the best little café in town just happens to be right where you work. We're talking breakfast pots; bruschetta; seared tuna; kimchi; club sarnies; cakes, hot from the oven... So what will it be? A robot-filled meal deal, or fresh food made with love, from Lucy's Kitchen? Decisions, decisions.

Lucy's Kitchen is open now in No.2 The Futureworks.

Overview

Think different, work different. thefutureworksslough.com

Sustainability

Technology

Wellness

The Buildings

Location