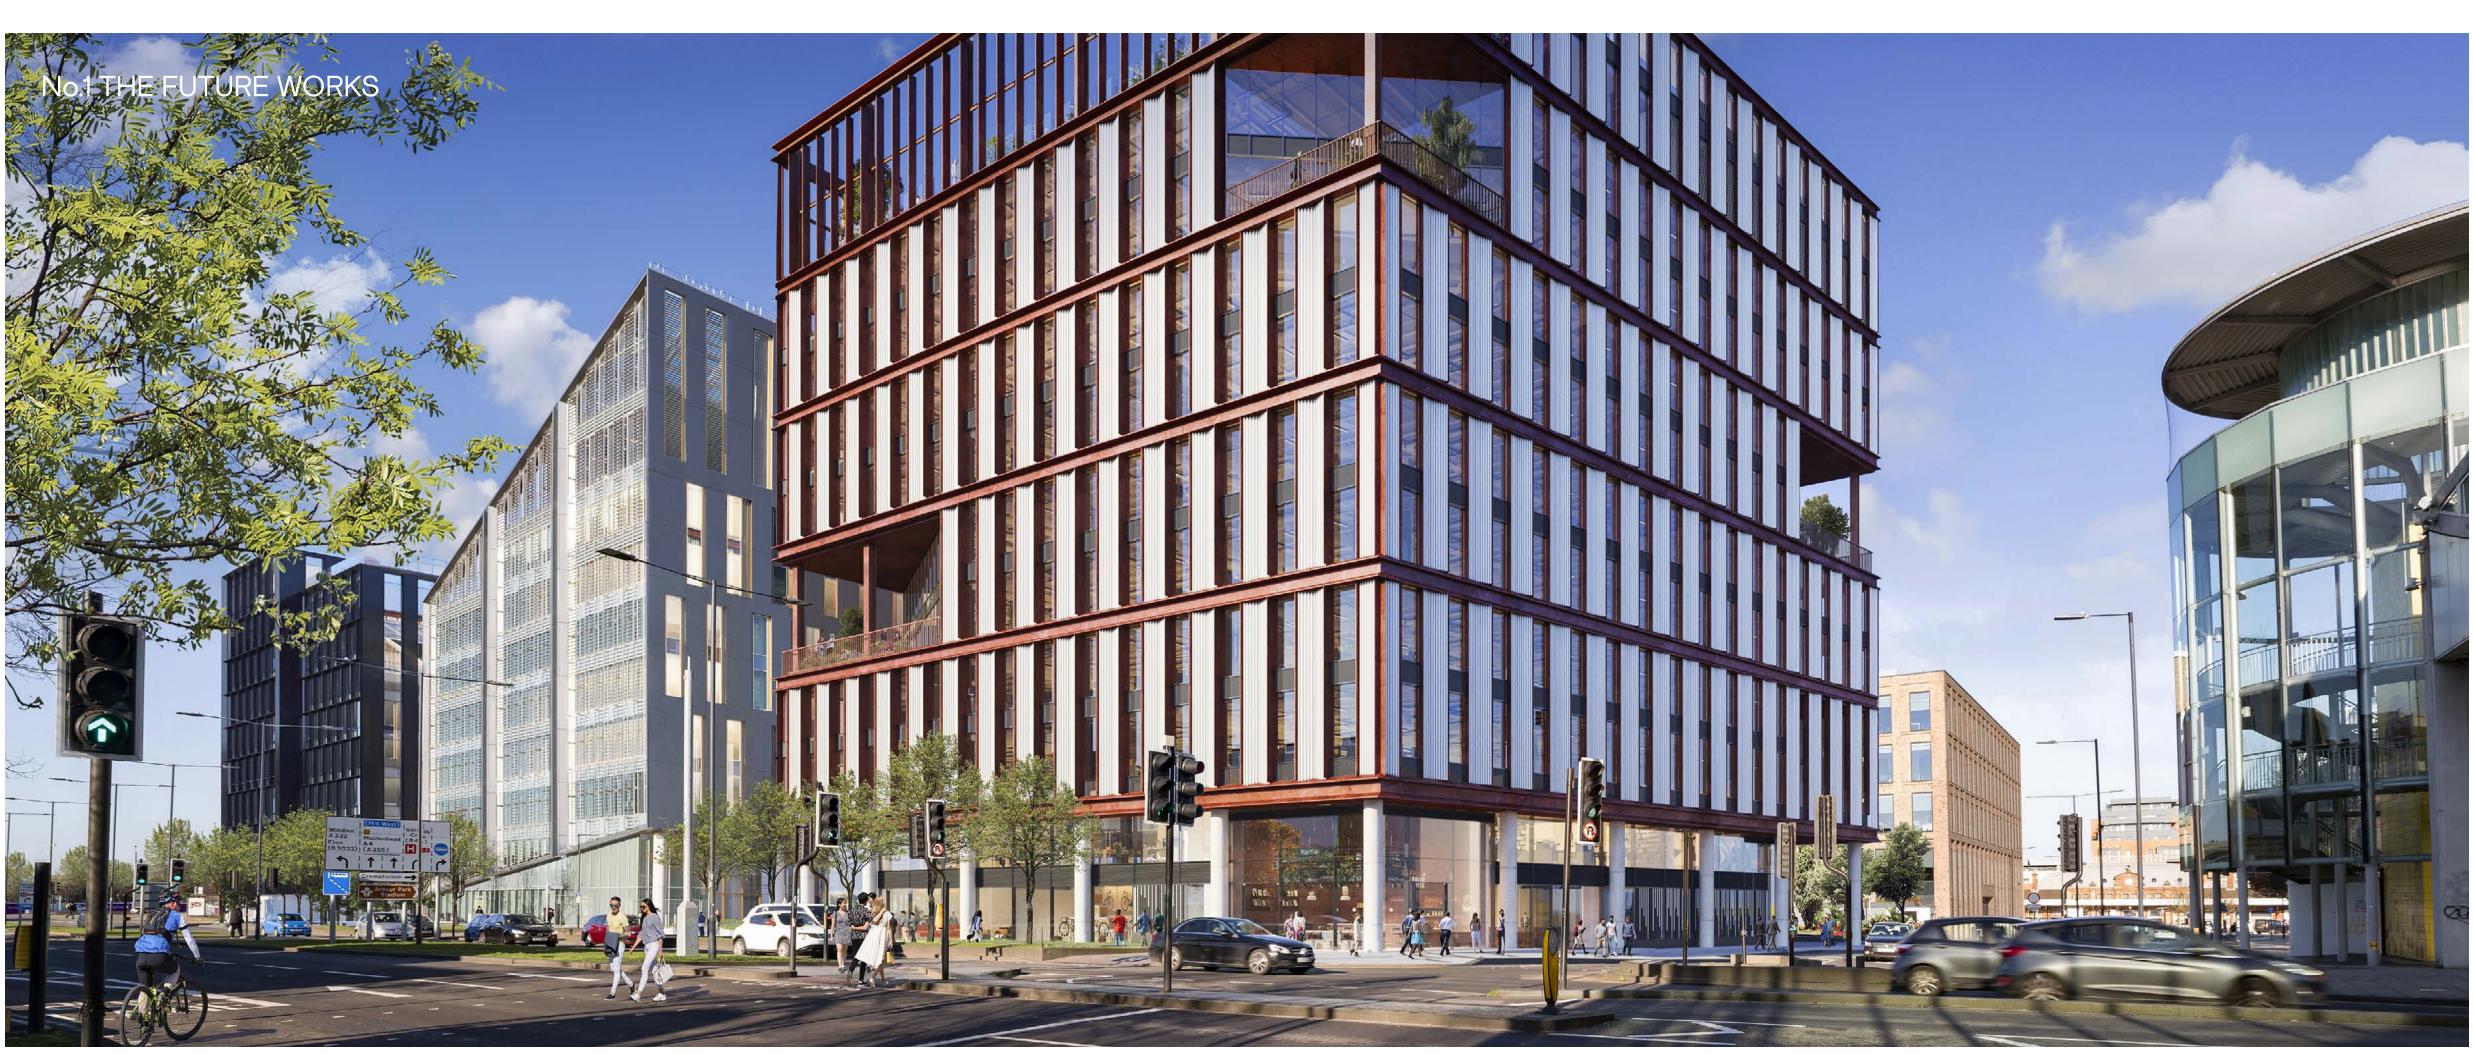

# No.1 THE FUTURE WORKS

170,000 SQ FT Pre-Let Opportunities Available

No.1 The Future Works

No.2 The Future Works

No.3 The Future Works

Location

Gallery

The Team

## Specification

FLOOR-TO-SOFFIT HEIGHT (EXPOSED SERVICES)

3.7<sub>m</sub>

FLOORPLATES UP TO (IPMS 3)

20,000 sqft

COMMUNAL ROOF TERRACE

5,125 sqft

TARGET:
BREEAM RATING
OUTSTANDING

TARGET EPC RATING **A** 

**6 PASSENGER LIFTS**WITH DESTINATION
CONTROLS

**DOUBLE HEIGHT**RECEPTION SPACE

1:8 SQ M OCCUPATIONAL DENSITY WITH THE FLEXIBILITY TO ENHANCE TO 1:6

SHOWER
AND CHANGING
FACILITIES

DEDICATED GOODS LIFT

**2,600 SQ FT**COMMUNAL WINTER
GARDEN

94 SECURE CAR PARKING SPACES

INTEGRATED ELECTRIC CAR-CHARGING POINTS

**98 CYCLE STORAGE** SPACES

GROUND AND
MEZZANINE SPACE FOR
AMENITIES SUCH AS
GYM, YOGA STUDIO OR
AUDITORIUM