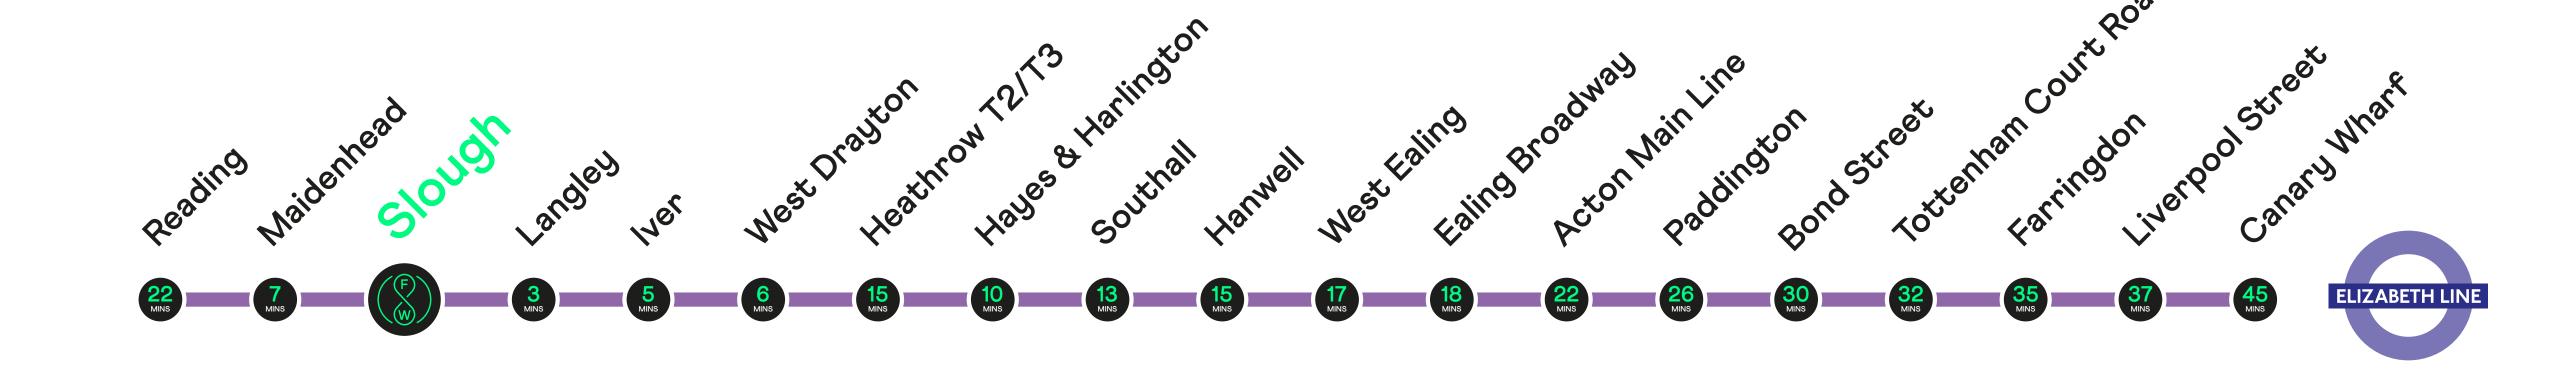

# We're going places

With the Elizabeth Line opening in 2022, you can be in Bond Street in 30 minutes.

| NATIONAL RAIL      |             |  |
|--------------------|-------------|--|
| Windsor            | 6 minutes   |  |
| Maidenhead         | 7 minutes   |  |
| Hayes & Harlington | 11 minutes  |  |
| Paddington         | 14 minutes  |  |
| Reading            | 15 minutes  |  |
| Ealing Broadway    | 19 minutes  |  |
| Oxford             | 41 minutes  |  |
| Bristol            | 94 minutes  |  |
| Birmingham         | 132 minutes |  |
|                    |             |  |

| ELIZABETH LINE     |            |
|--------------------|------------|
| Maidenhead         | 7 minutes  |
| Heathrow T2/ T3    | 15 minutes |
| Reading            | 22 minutes |
| Paddington         | 26 minutes |
| Bond Street        | 30 minutes |
| Tottenham Court Rd | 32 minutes |
| Farringdon         | 35 minutes |
| Liverpool Street   | 37 minutes |
| Canary Wharf       | 45 minutes |