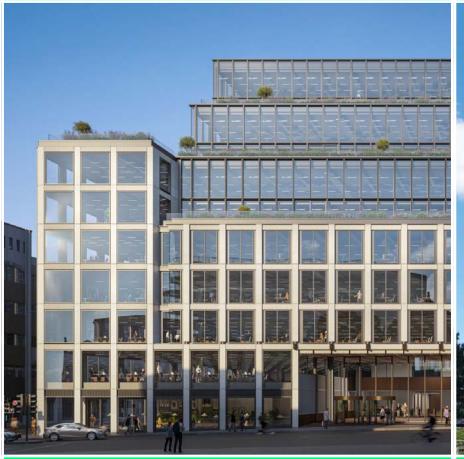

# Healthy building = happy people

The Future Works has been designed to make you fall in love with Monday mornings. Space to think, inspiring views, a healthy environment to work in and, as if that wasn't enough, the current building (No.2 The Future Works) already has:

Rooftop gardens, landscaped walkways and green terraces with views to nearby Windsor Castle. An incredible all-day café, smart vending machines and touchfree water fountains. Daily rooftop yoga and fitness classes. Lots of bike spaces, a repair station, showers, lockers and changing rooms. Breakout spaces, chill-out zones and the UK's first AirScore Platinum accreditation. It's work, but not the way it used to be.