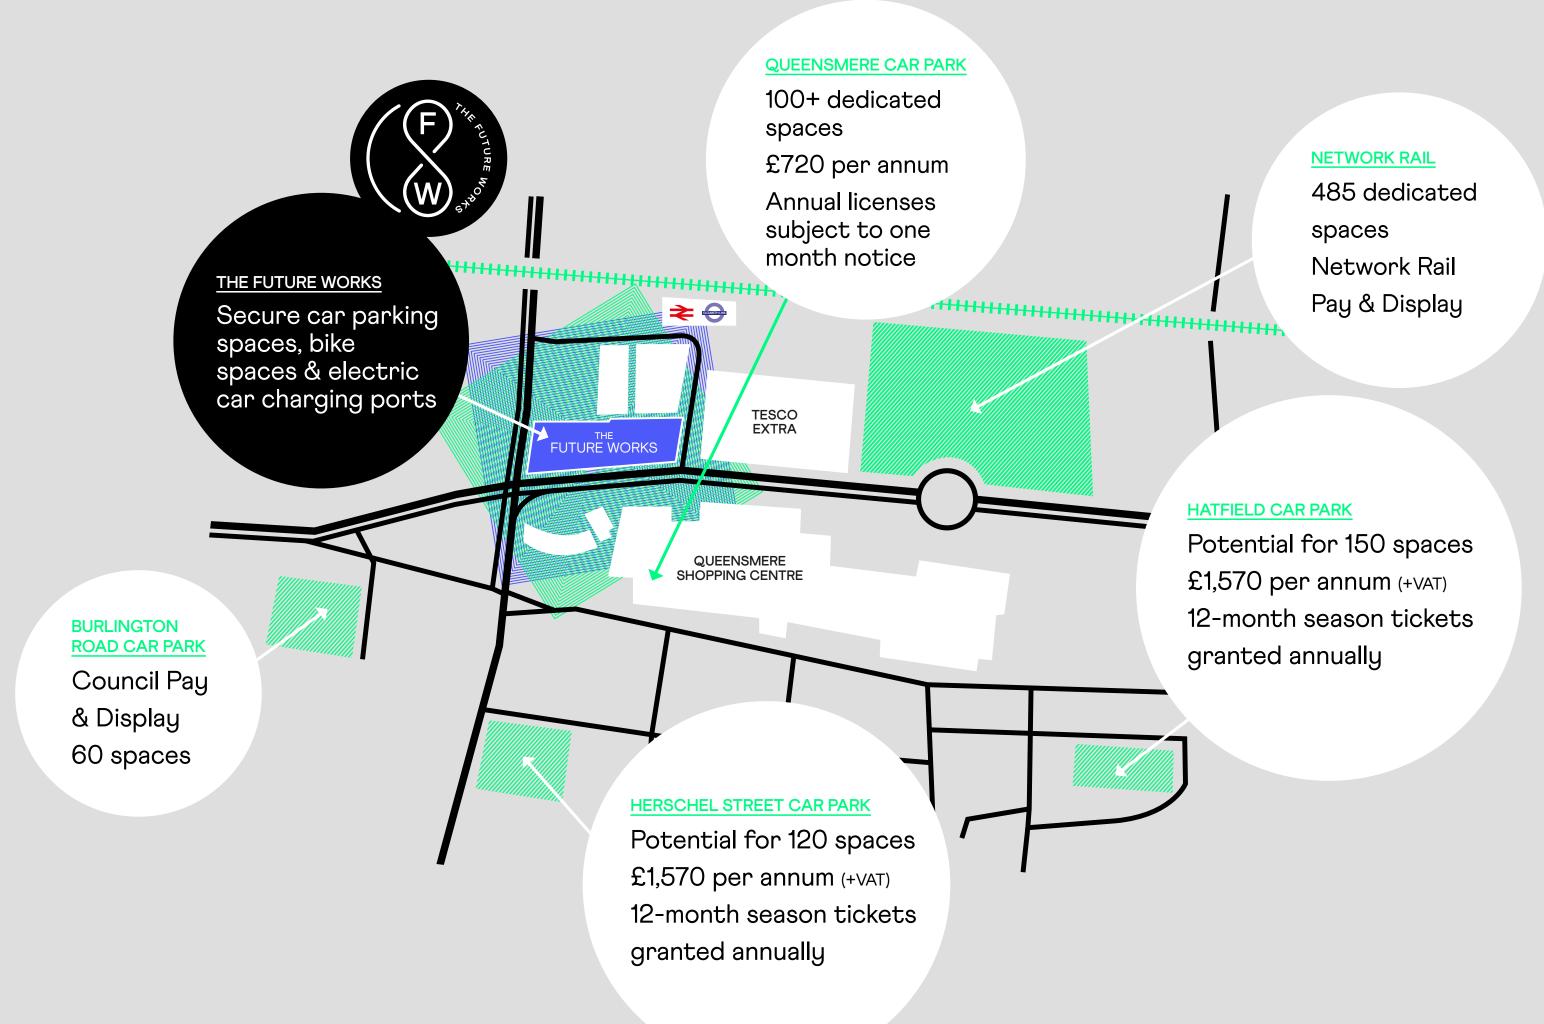

# A walk in the (car) park

Getting here is easy-peasy. And if you're coming by car, we've got car parking space on site (along with bike spaces and electric charging points). Then there are hundreds more parking spaces close by, with options for annual season tickets or pay and display.

No.1 The Futureworks = 94 car parking spaces
No.2 The Futureworks = 48 car parking spaces
No.3 The Futureworks = 63 car parking spaces

Think different, work different. thefutureworksslough.com

Right here, right Slough