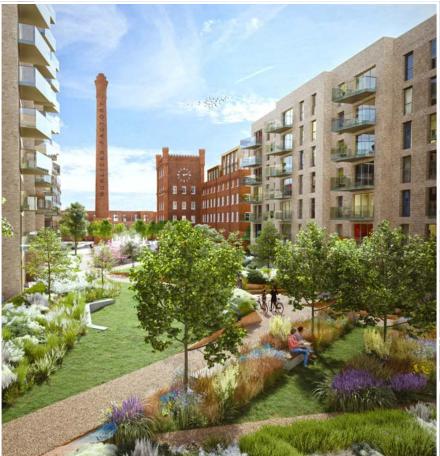

## All work and no play? No thanks

The Future Works isn't just an office space; it's part of the community.

Overview

The public space around the buildings is huge. When the future phases are built and the new campus is in full swing, there'll be four gardens, retail units (we're thinking bistro, coffee shop, florists and maybe a juice bar) and private nooks for catching the sun or reading a book.

There'll be artisan food trucks, pop-ups, and personal training sessions to burn the calories off again. And the big showstopper will be live music and summer movie nights on the bleachers of our super-cool, 100-seat outdoor auditorium. Back To The Future, anyone?

## Relax, you're at work

The best workplaces don't end at the walls and windows. They have their own urban landscapes. Green spaces to relax with a coffee and a good book, or just stretch your legs and free your mind. The Future Works will be a fully joined up campus, with landscaped walkways, meeting spots and pretty piazzas. This isn't just work, it's a breath of fresh air.