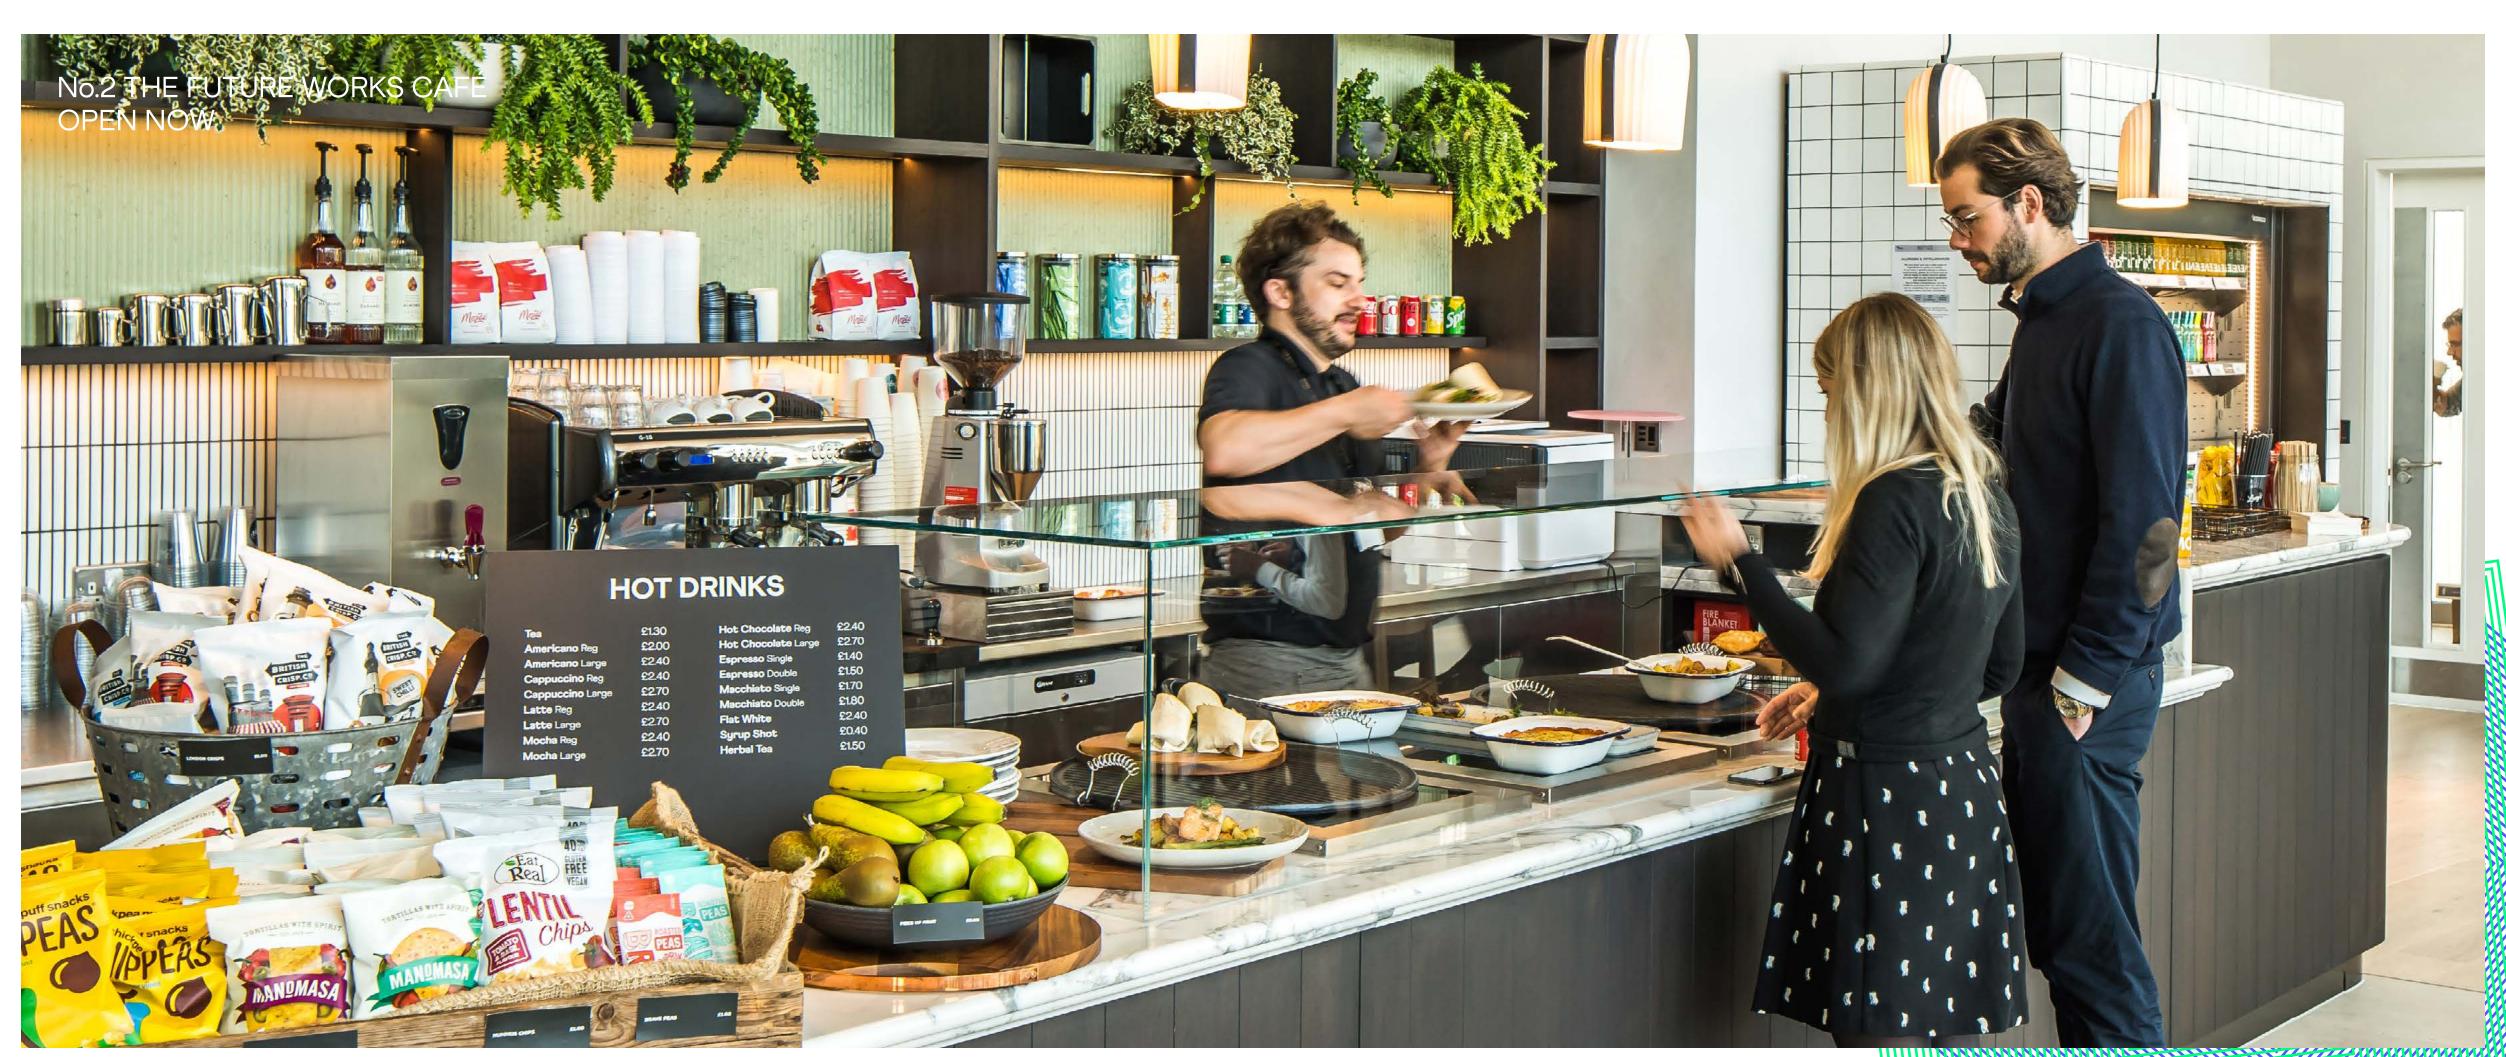

## Going to work never tasted so good

Peckish? Good, because the best little café in town just happens to be right where you work. We're talking breakfast pots; bruschetta; seared tuna; kimchi; club sarnies; cakes, hot from the oven... So what will it be? A robot-filled meal deal, or fresh food made with love, from Lucy's Kitchen? Decisions, decisions.

Lucy's Kitchen is open now in No.2 The Futureworks.

Overview

Think different, work different. thefutureworksslough.com

Sustainability

Technology

Wellness

The Buildings

Location