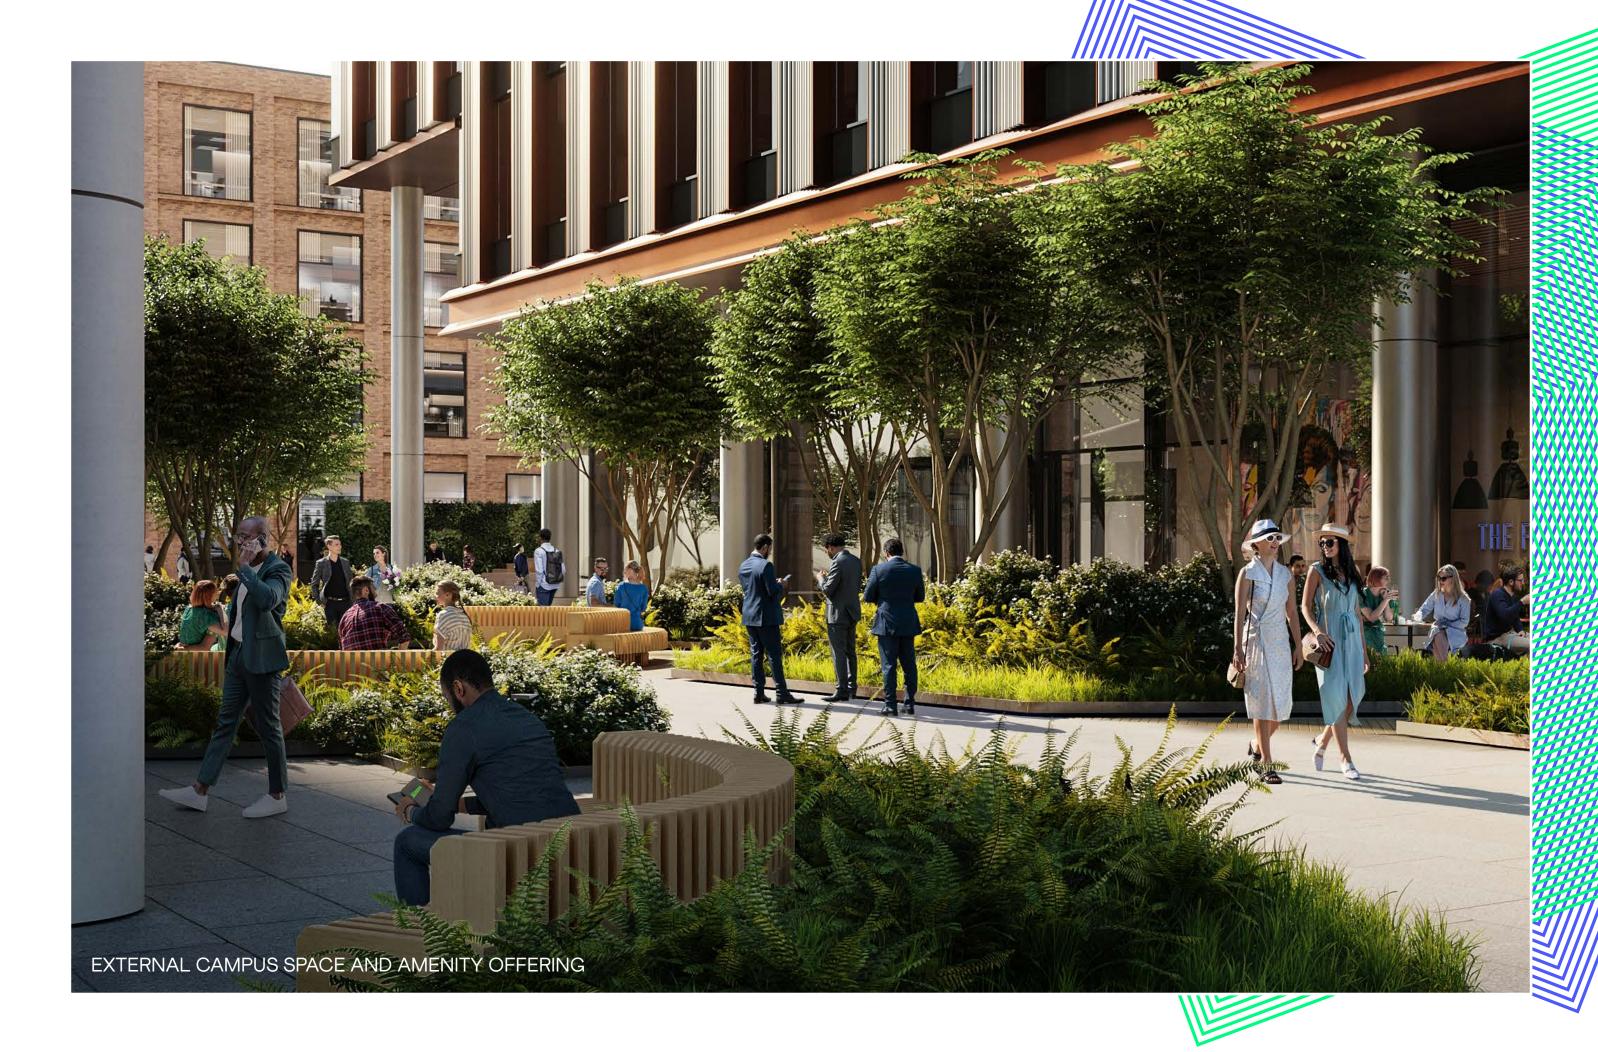

## All work and no play? No thanks

The Future Works isn't just an office space; it's part of the community.

Overview

The public space around the buildings is huge. When the future phases are built and the new campus is in full swing, there'll be four gardens, retail units (we're thinking bistro, coffee shop, florists and maybe a juice bar) and private nooks for catching the sun or reading a book.

There'll be artisan food trucks, pop-ups, and personal training sessions to burn the calories off again. And the big showstopper will be live music and summer movie nights on the bleachers of our super-cool, 100-seat outdoor auditorium. Back To The Future, anyone?

## Best seat in the house? Step this way

The Future Works has lots of landscaped outdoor space. And the bleachers between No.1 and No.2 will be perfect for informal meetings or simply chilling out in the sunshine. There's no better way to wind down than a spot of people watching. So, grab a burrito from one of the food trucks, take a grandstand seat and recharge as the hustle bustles on by.

## Relax, you're at work

The best workplaces don't end at the walls and windows. They have their own urban landscapes. Green spaces to relax with a coffee and a good book, or just stretch your legs and free your mind. The Future Works will be a fully joined up campus, with landscaped walkways, meeting spots and pretty piazzas. This isn't just work, it's a breath of fresh air.