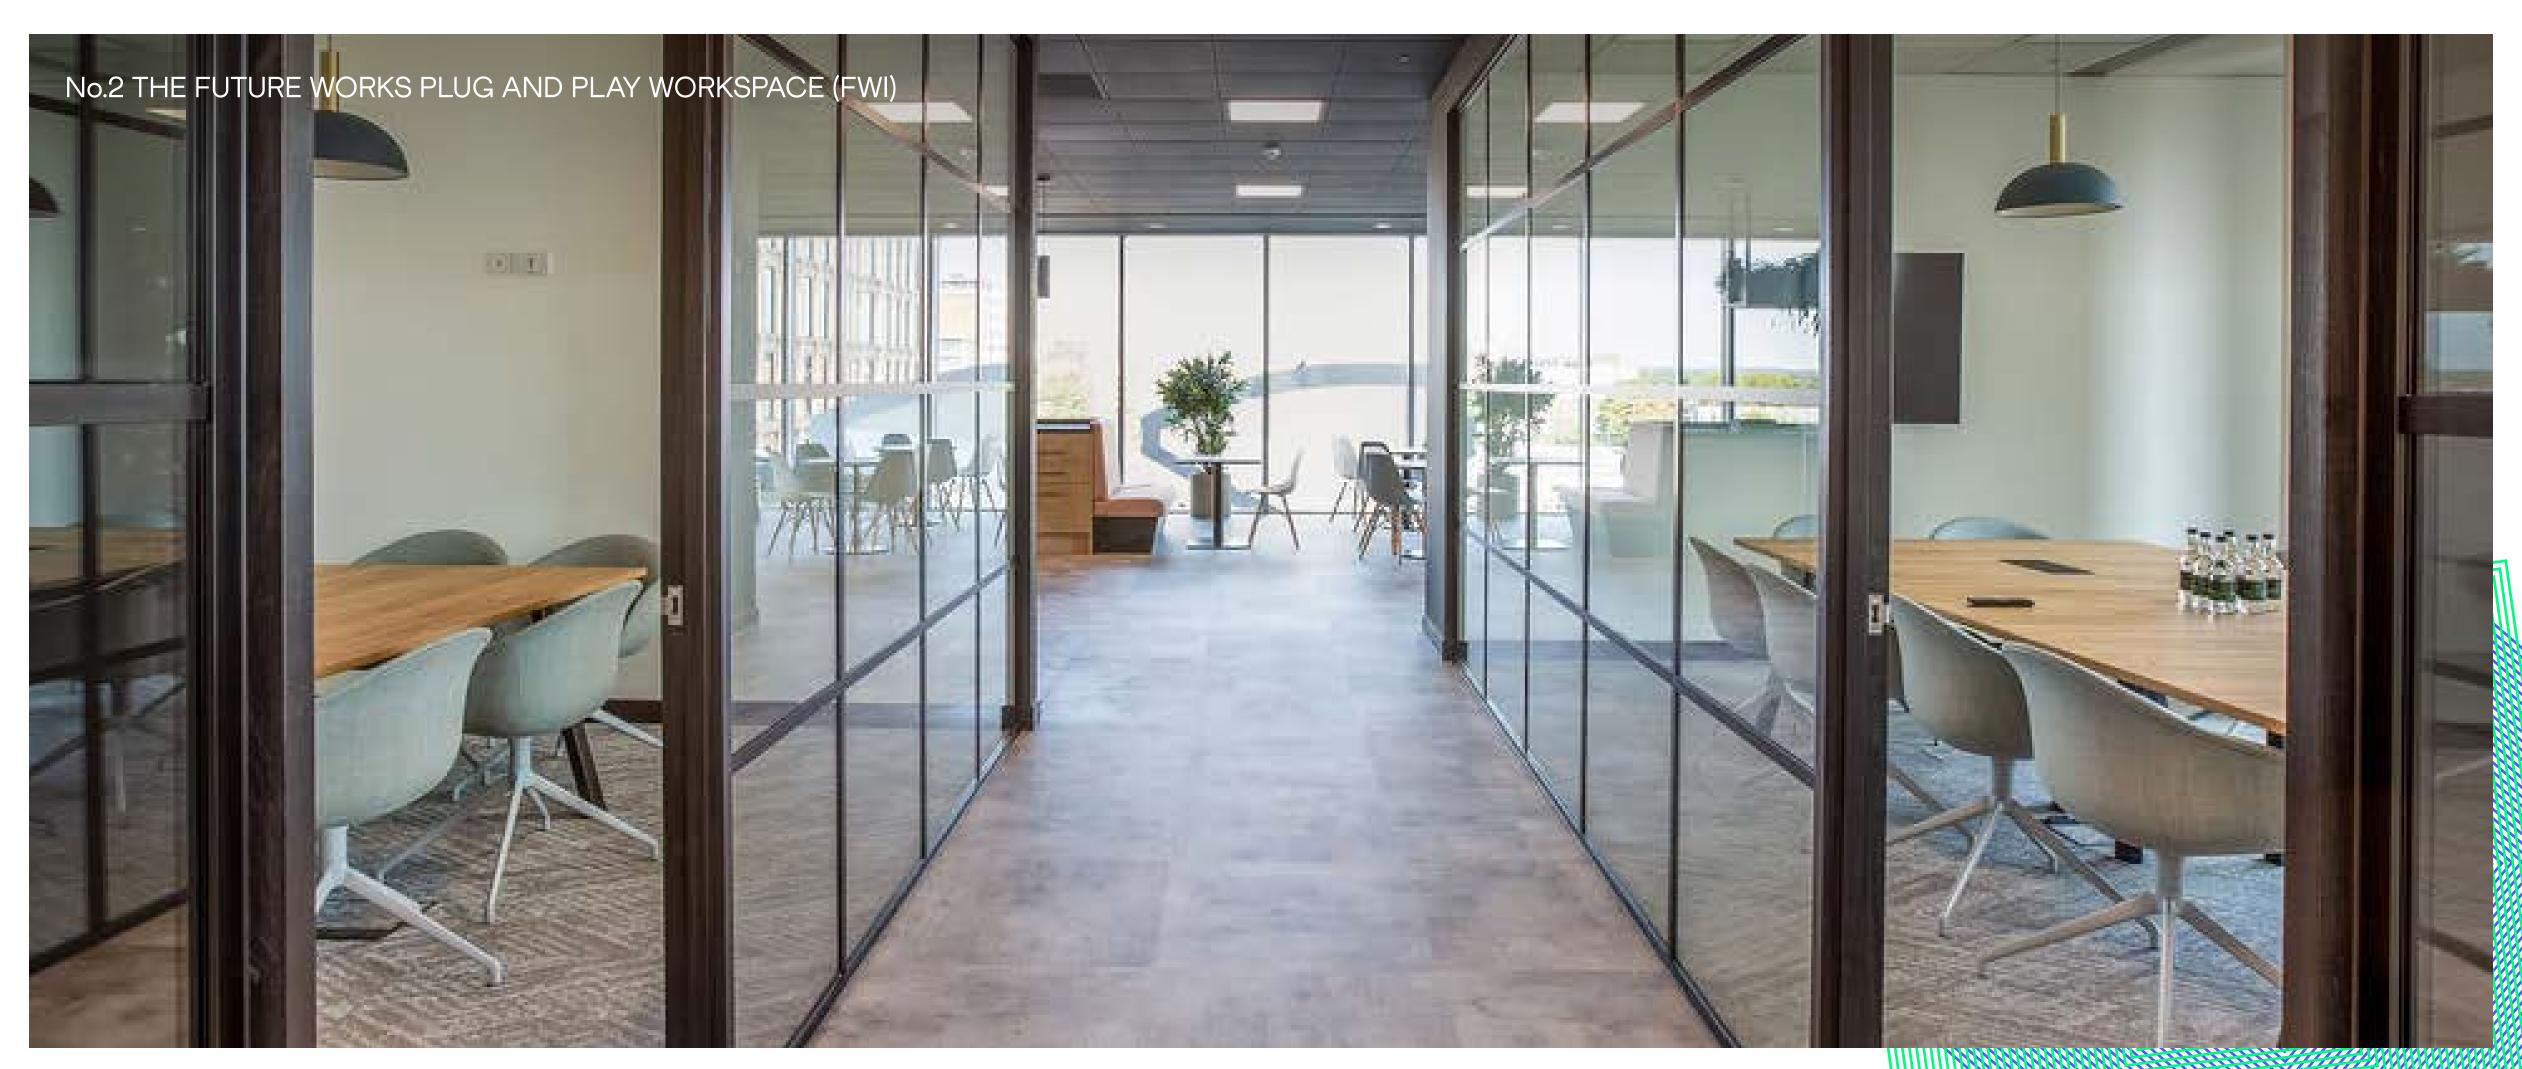

## Future Works Instant

FWI gives you a serious workplace without the serious commitment. Fully furnished at 7,000 sq ft, with meeting rooms, breakout spaces, a roof terrace and your own branding throughout. It's the sort of space that says your business means business.