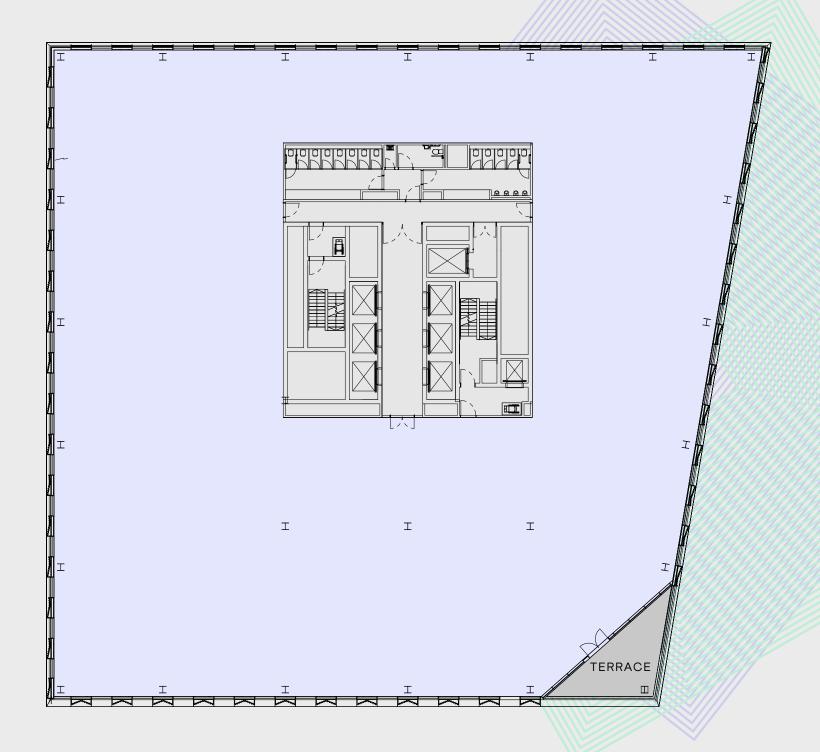

### No.2 The Future Works

## Floor plans

AVAILABLE SPACE 7,329 SQ FT (IPMS 3)
FWI - PLUG AND PLAY 7,004 SQ FT (IPMS 3)

### TYPICAL FLOOR

FLOORPLATE 14,800 SQ FT (IPMS 3)

The Buildings

Location

Gallery

The Team

Contact