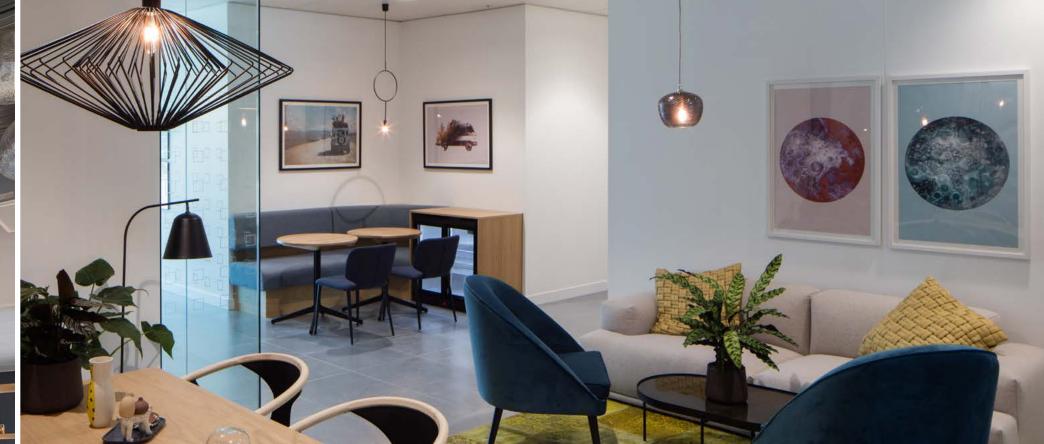

### WRK

Need flexibility? WRK bends over backwards for you. Our serviced offices and co-working spaces are ideal for startups or companies that sometimes need to scale-up. Meeting rooms, a 25-seat auditorium, WiFi, printing and use of on-site amenities – all included. Expand, contract; flex any way you want.