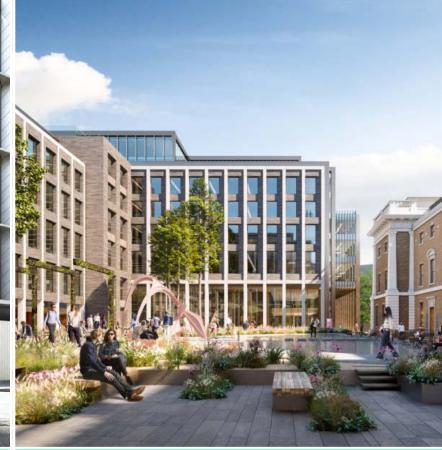

## All work and no play? No thanks

The Future Works isn't just an office space; it's part of the community.

Overview

The public space around the buildings is huge. When the future phases are built and the new campus is in full swing, there'll be four gardens, retail units (we're thinking bistro, coffee shop, florists and maybe a juice bar) and private nooks for catching the sun or reading a book.

There'll be artisan food trucks, pop-ups, and personal training sessions to burn the calories off again. And the big showstopper will be live music and summer movie nights on the bleachers of our super-cool, 100-seat outdoor auditorium. Back To The Future, anyone?