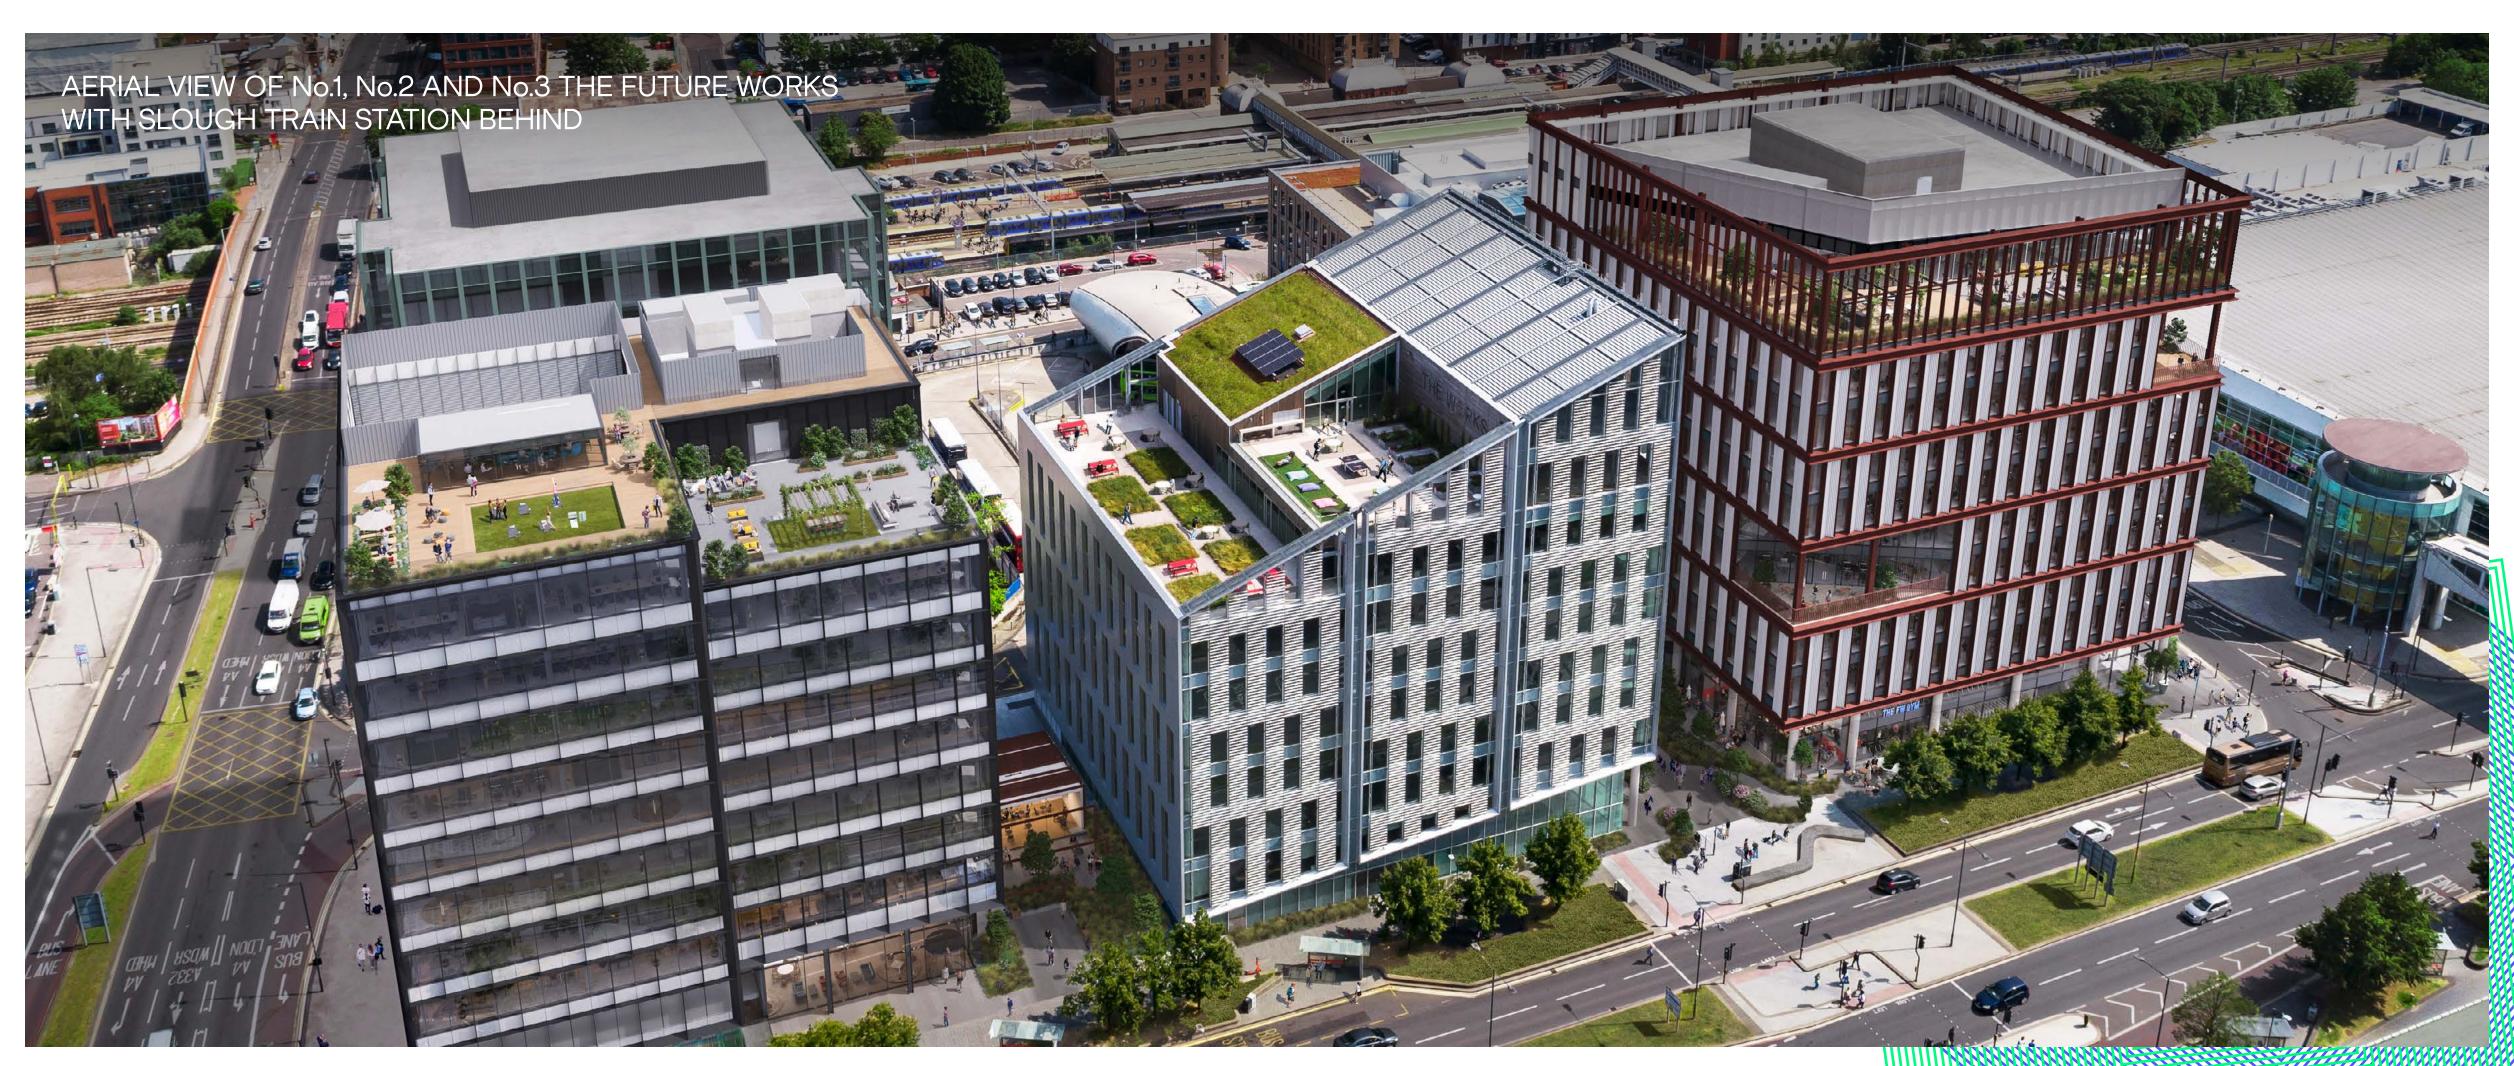

# The Buildings

Think different, work different.

thefutureworksslough.com

## The best things come in threes

No.2 The Future Works was the first building to be completed (told you we do things differently), with No.1 and No.3 coming along soon.

Totalling 360,000 sq ft, this three-building, Grade A office ecosystem will be the place to work, and goes toe-to-toe with anything in London – which, incidentally, is only 14 minutes away by train. We're talking rooftop terraces, restaurants, gyms, landscaping and acres of space – across one superbly inter-connected campus.

Bang in the middle of a new 'Square Mile' regeneration area, The Future Works is at the heart of Slough's commercial quarter. It's everything you'd dare to dream of x3.

The Buildings

Location

Gallery

The Team