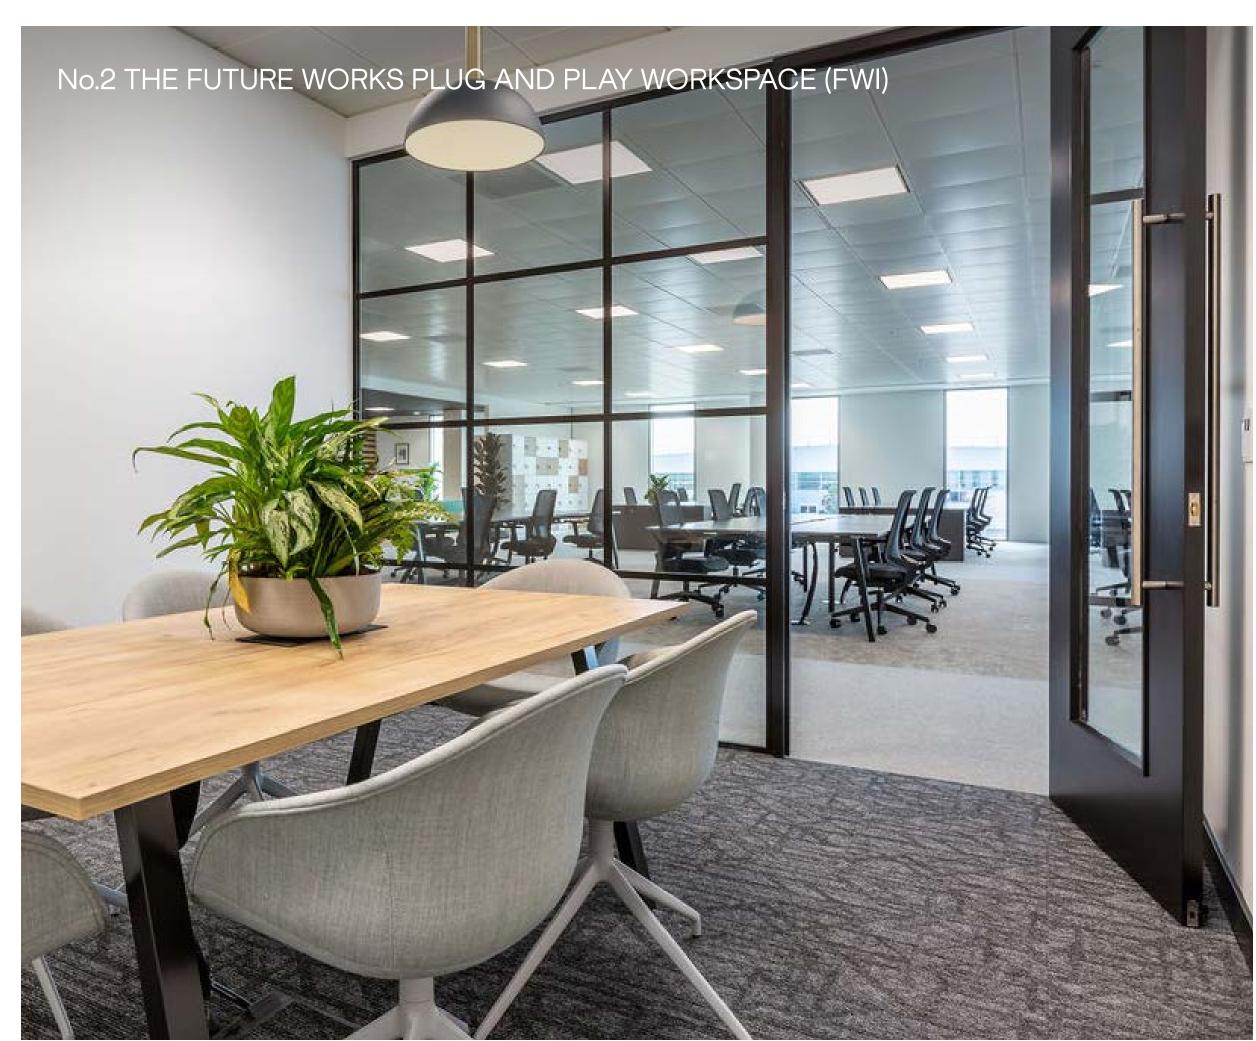

## Future Works Instant

FWI gives you a serious workplace without the serious commitment. Fully furnished at 7,000 sq ft, with meeting rooms, breakout spaces, a roof terrace and your own branding throughout. It's the sort of space that says your business means business.